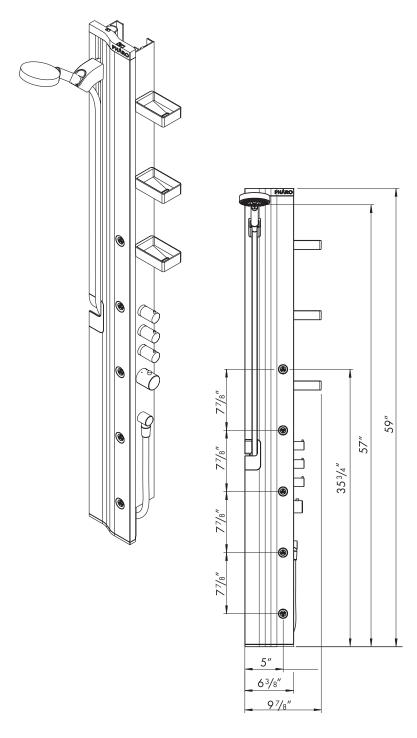

# **SideWay Showerpanel**

#### **Product Features**

- Pre-plumbed with thermostatic mixing valve
- 100° safety stop
- High temperature limit stop may be reset to comply with local plumbing codes
- Three volume control valves
- Raindance S 150 AIR 3-Jet handshower, 2.5 gpm
- 80" Techniflex hose
- 5 bodysprays < 1 gpm each
- Three accessory shelves
- Protection against backflow provided by check valve

## **Installation Notes**

- Requires 1/2" NPT male nipples, extending 5/8" outside the surface of the finished wall, for the hot and cold supplies
- The panel hangs on the finished wall.

The measurements shown are for reference only.