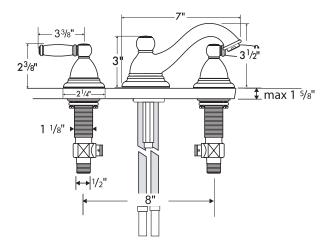

### **Installation Notes**

- Requires ½" supply lines
- Hole sizes in mounting surface: valves 1¼", spout 1 3/8"
- Max. mounting surface thickness: 1 5/8"

The measurements shown are for reference only.

Products and specifications shown are subject to change without notice.