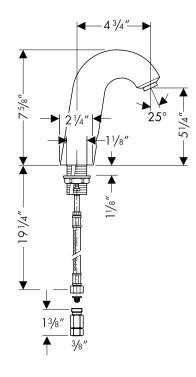

#### **Installation Notes**

• Requires standard 110V electrical outlet

The measurements shown are for reference only.

Products and specifications shown are subject to change without notice.

Specification sheet revised 1/2009