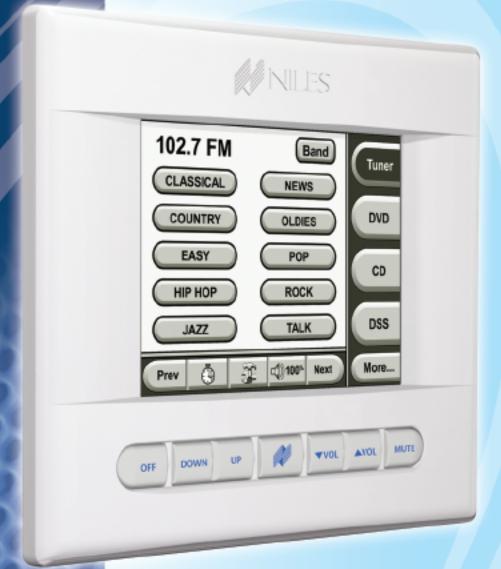

# TS1 INTELLIPAD® CI KEYPAD

# **TS-1 Touch Screen Master Keypad**

- Compatible with ZR-8630AV, ZR-4630 and A4.6Ci
- Includes custom white faceplate

#### **FEATURES**

- Auto-configuration for plug and play installation
- Manual and PC programming
- Free PC programming software is available for download at NilesAudio.com/techsupport.
- Favorite Function Keys can be custom labeled to provide easy access to audio and video sources
- Real time system status display for easy system operation
- AM/FM radio station status display when controlling Niles MultiZone receivers (ZR-4630 and ZR-8630AV)
- Easy to read, 3.8" high-resolution, gray scale touch screen display (320x240 pixels), with LED back lighting
- Built in plasma-proof IR sensor provides interference free system operation from Niles R-4 and R-8 IR remote controls
- 7 LED Back lighted hard keys provide convenient access to frequently used system controls
- Customizable Master Keys and source component control screens
- Connects to Niles MultiZone receivers and preamplifier via CAT-5
- Field updateable firmware for fast feature updates
- Optional pre-construction installation bracket (FG01060)
- TSP-1 Power Module (FG01059) required for installations with four or more TS-1 units; not including those connected to Expander<sup>™</sup>
- Optional almond and black faceplates available

### **TS-1 front Touch Screen:**

Hard Keys and Touch Keys appear on the back-lit Touch Screen.

TS-1 back: