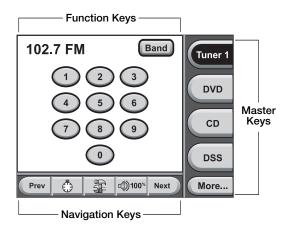

## **Product Detail**

The TS-1 contains Hard Keys to control the most common functions and Touch Keys which are software-driven and will change functionality (and visually) as you touch them.

In addition, an IR Sensor and a PROGRAM Jack (for installers) are hidden under the faceplate to communicate with a (optional) Niles R-4 or R-8 Remote Controls. Installers can set custom features on the TS-1 when using a connected laptop PC and our TS-1 programming software. The TS-1 contains two connections for a Niles MultiZone System (i.e., ZR-4630, ZR-8630AV, or A4.6Ci) and IR sensor.

### **TS-1 front Touch Screen:**

Hard Keys and Touch Keys appear on the back-lit Touch Screen.

TS-1 back: