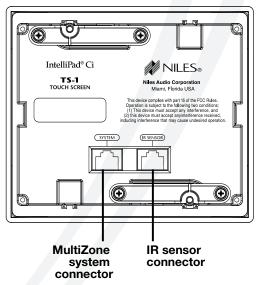

## **Product Detail**

The TS-1 contains Hard Keys to control the most common functions and Touch Keys which are software-driven and will change functionality (and visually) as you touch them.

In addition, an IR Sensor and a PROGRAM Jack (for installers) are hidden under the faceplate to communicate with a (optional) Niles R-4 or R-8 Remote Controls. Installers can set custom features on the TS-1 when using a connected laptop PC and our TS-1 programming software. The TS-1 contains two connections for a Niles MultiZone System (i.e., ZR-4630, ZR-8630AV, or A4.6Ci) and IR sensor.

### **TS-1 front Touch Screen:**

Hard Keys and Touch Keys appear on the back-lit Touch Screen.

TS-1 back: