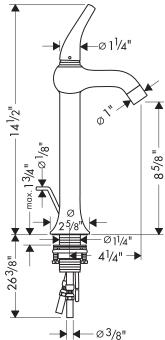

### **Installation Notes**

3/8" supply hoses - requires 3/8" compression fittings

The measurements shown are for reference only.

Products and specifications shown are subject to change without notice.

Specification sheet revised 1/2009