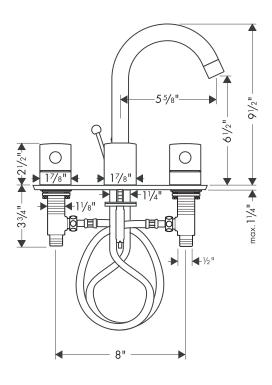

#### **Installation Notes**

- Max. thickness of mounting surface 1 1/4"
- Hole sizes in mounting surface: valves 1 1/4", spout 1 3/8"