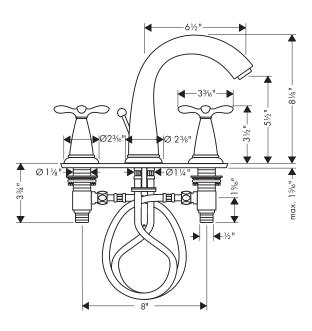

### **Installation Notes**

• Requires 1/2" supply hoses

The measurements shown are for reference only.

Products and specifications shown are subject to change without notice.

Specification sheet revised 4/2008