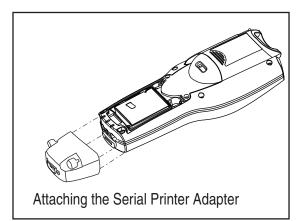

Once you have removed the strap studs, attach the adapter to the Falcon by sliding into place and tightening the thumbscrews on the adapter.