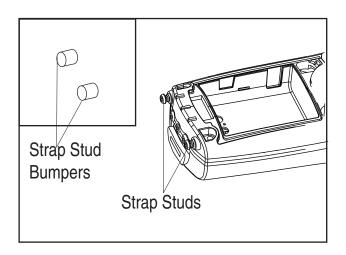

## **Removing Strap Studs/Bumpers**

To attach the printer adapter to a Falcon, you must remove the strap studs, as well as the optional strap stud bumpers, if present.

- 1. Loosen and pull off the strap stud bumpers (if present). If necessary, pry off using a screwdriver.
- 2. Use a 5/64" Allen wrench (included with the printer adapter kit) to loosen and remove each Strap Stud.