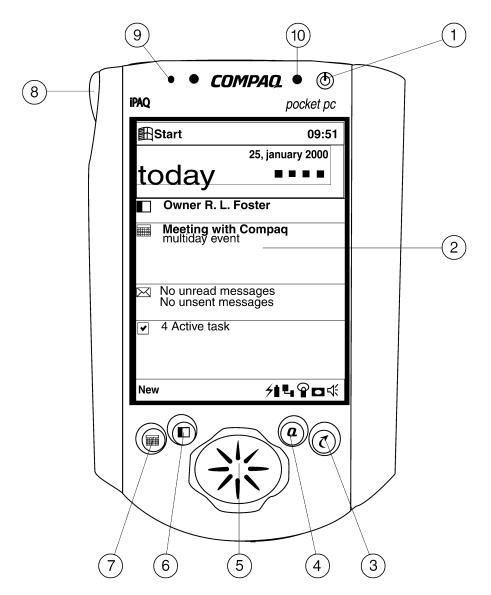

- 1. Instant on/off and Back Light Button
- 2. Display
- 3. QStart Button
- 4. Qmenu Button
- 5. Speaker and 5-way joystick
- 6. Contacts Button
- 7. Calendar Button
- 8. Voice Recorder Button
- 9. Microphone
- 10. Alarm/Charge Indicator Light