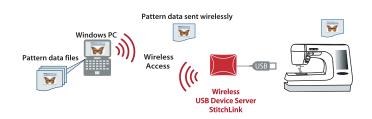

### How StitchLink works:

#### Innovative

StitchLink is designed for all the sewing professionals and PC embroidery enthusiasts to enhance their sew life more than ever. It allows users to wirelessly move pattern data and software upgrades

directly from a PC to the sewing machine, eliminating the need to use removable storage disks, or having to be connected with a cable.