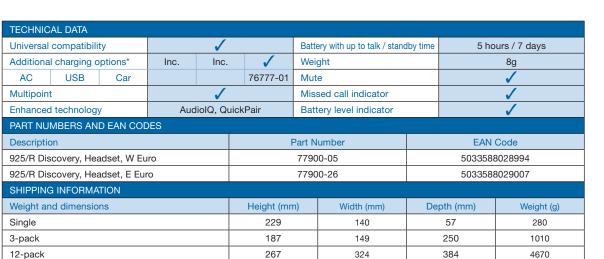

#### Product benefits

- VFrame<sup>™</sup> design captures your eye as well as your voice
- Rechargeable case keeps you in control
- AudiolQ® noise control technology for clear calls
- Three sizes of eartips let you tailor the fit • Quick and easy set up with Bluetooth phones
- Enjoy up to 5 hours talk time and up to 7 days standby from a single charge.

#### What's in the box

• Carrying case, AC Charger, USB Charger

\*Can be purchased separately

#### Audio Line Out

Stream music from your Bluetooth stereo phone to your powered speakers for public listening.

Allows you to use one headset to switch between two different Bluetooth audio devices.

#### Noise-cancelling microphones

Reduce the background noise and so enhance the accuracy of the sounds being transmitted – ideal for noisy environments.

#### QuickPair™

The QuickPair feature allows the headset to pair easily to another Bluetooth device.

Gives natural feedback so that what you hear is exactly the same as what the person you are calling hears.

#### AudioIQ®: the smartest way to hear and to be heard

AudioIQ is a new Digital Signal Processing (DSP) technology, reducing background noise by up to 8dB, so that the person you are talking to can hear you more clearly.