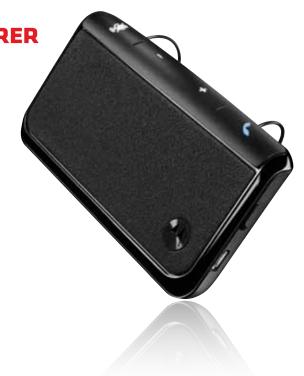

**CALLS FROM THE CAR JUST GOT CLEARER** 

With clear audio and features that allow you to talk and talk and talk, the TX500 is a must have for anyone looking to stay connected while they're on the go.

1-mic audio provides world-class noise reduction and echo cancellation so your voice comes through loud and clear.

**Powerful 2-watt speaker** ensures that you'll never miss a word to road noise.

## THE MOST TALK AND STANDBY TIME

**45 hours of talk time** lets you chat for miles so you can keep the conversation going.

**6 months of standby time** means you can talk more without worrying about charging.

## A DEVICE THAT'S IN SYNC WITH YOU

**Voice Prompts** let you know when you're connected, battery level and if mute is on.

**Family Sync** saves up to 6 phone connections, so the whole family can use it.

**MultiPoint Technology** allows you to take calls from 2 of the paired phones at the same time.

**TALK TIME:** UP TO 45 HOURS<sup>2</sup>

**STANDBY TIME:** UP TO 6 MONTHS<sup>2</sup>

**WEIGHT:** 87.88g

**DIMENSIONS:** 4.45" X 2.36" X 0.59"