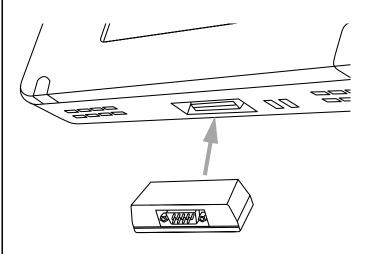

- 1. If the pen tablet is running, either suspend operation or power down the system.
- 2. If the serial device you wish to connect has power applied, remove power.
- 3. Remove the plastic cover that is located over the system interface port on the bottom edge of the pen tablet. Keep the cover in a safe place for future reinstallation.
- 4. Plug the Serial Adapter into the system interface port. The plug is keyed so that it will only fit when it is positioned properly (*see Figure 3*).
- 5. Insert the serial plug into the serial connector (*see Figure 2*).
- 6. Restart the system and the serial device.

Figure 1. System Interface Connector Side

Figure 2. Serial Connector Side

Figure 3. Installing the Serial Adapter

Stylistic is a trademark of Fujitsu PC Corp. Fujitsu is a registered trademark of Fujitsu Ltd. © 2000 Fujitsu PC Corporation