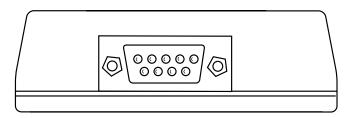

On one side of the adapter is a plug which fits into the system interface port *(see Figure 1)*. On the opposite side of the adapter is a 9-pin port for a serial connector *(see Figure 2)*.

To install the adapter,

- 1. If the pen tablet is running, either suspend operation or power down the system.
- 2. If the serial device you wish to connect has power applied, remove power.
- 3. Remove the plastic cover that is located over the system interface port on the bottom edge of the pen tablet. Keep the cover in a safe place for future reinstallation.
- 4. Plug the Serial Adapter into the system interface port. The plug is keyed so that it will only fit when it is positioned properly (*see Figure 3*).
- 5. Insert the serial plug into the serial connector (*see Figure 2*).
- 6. Restart the system and the serial device.

Figure 1. System Interface Connector Side

Figure 2. Serial Connector Side

Figure 3. Installing the Serial Adapter

Stylistic is a trademark of Fujitsu PC Corp. Fujitsu is a registered trademark of Fujitsu Ltd. © 2000 Fujitsu PC Corporation