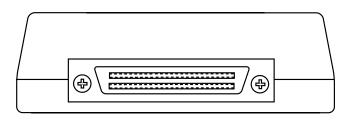

On one side of the adapter is a plug which fits into the system interface port *(see Figure 1)*. On the opposite side of the adapter is a 9-pin port for a serial connector *(see Figure 2)*.

To install the adapter,

Figure 1. System Interface Connector Side

Figure 2. Serial Connector Side

Figure 3. Installing the Serial Adapter

Stylistic is a trademark of Fujitsu PC Corp. Fujitsu is a registered trademark of Fujitsu Ltd. © 2000 Fujitsu PC Corporation