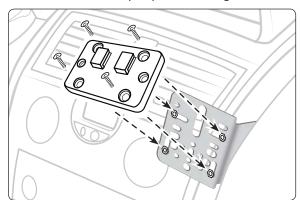

# **Console Mounting VSM Bracket**

Step 1. Find a safe location on the console to install the vehicle specific mount (VSM) sold by other manufacturers. The VSM bracket is not included in this kit. Follow the manufacturers instructions for installing VSM bracket.

#### Connect Adapter plate to VSM Bracket

Step 1. Place the Dual-T to 4-hole AMPS adapter plate against the VSM bracket. Using a screwdriver, tighten the screws into the nuts behind the adapter plate. See diagram below.