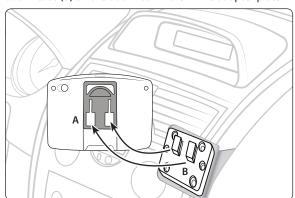

# Connect TomTom Device to Pedestal

Step 1. Connect the dual T-slots (A) on TomTom adapter plate to the dual T-tabs (B) on the dual-T to 4-hole AMPS adapter plate.