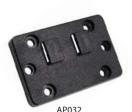

# **Package Contents:**

- (1) APTTGO Adapter plate for TomTom GO pattern
- (1) AP032 Dual-T to 4-hole AMPS adapter plate with screws and nuts

#### Connect Adapter plate to VSM Bracket

Step 1. Place the Dual-T to 4-hole AMPS adapter plate against the VSM bracket. Using a screwdriver, tighten the screws into the nuts behind the adapter plate. See diagram below.