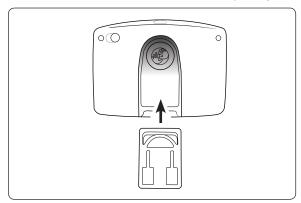

# Connect Adapter Plate to TomTom Device

Slide the adapter plate up into the grooves on the back of the TomTom GO series device (not included, sold separately).

# Connect TomTom Device to Pedestal

Step 1. Connect the dual T-slots (A) on TomTom adapter plate to the dual T-tabs (B) on the dual-T to 4-hole AMPS adapter plate.