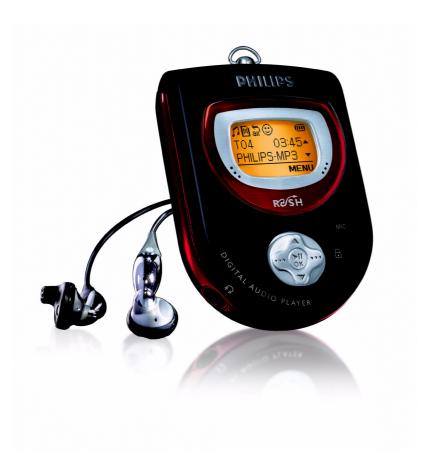

# MP3 in full motion

256MB (128 MB + 128MB card) digital audio player

Bold, beautiful and truly compact – that's the RUSH! A total triple treat, Philips' wearable 3-in-one digital audio player is your perfect music companion while you're on the move.

# Versatile wearability

#### Tri-Color Backlight

Tri-Color Backlight illuminates the LCD display on your player in a different color depending on which of the 3 function modes you are currently in. Whenever the function mode is selected, the LCD display illuminates for 3 seconds: Orange for Music mode, Red for Voice Recording mode and Green for FM Radio mode. With Tri-Color Backlight you can easily and accurately distinguish which function mode you are in at a glance - even in dim lighting.