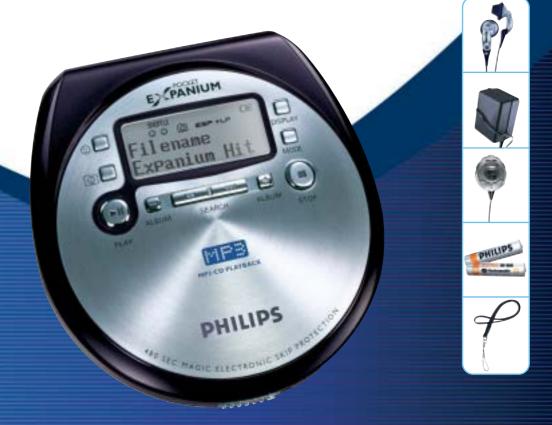

### Pocket MP3-CD player

# MP3-CD playback with my favourite

- · More than 3 hours of music on one MP3 CD
- Upgradeable for future audio compressed formats
- · My favourite
- 480 seconds Magic electronic skip protection
- Dot matrix display supporting id3-tag
- 8-hour playback with 2 x AAA Alkaline batteries (MP3-CD)
- · Built-in recharge capability
- ECO-PLUS Ni-MH rechargeable battery supplied
- New stylish LCD remote control supplied
- · CD, CD-R and CD-Rewritable compatible

### **Accessories**

- AC/DC adapter
- Stereo in-ear headphone
- · LCD remote control
- Rechargeable batteries

More than 3 hours of music on one MP3 CD One MP3-CD can contain over 3 hours of music or more than 45 tracks.