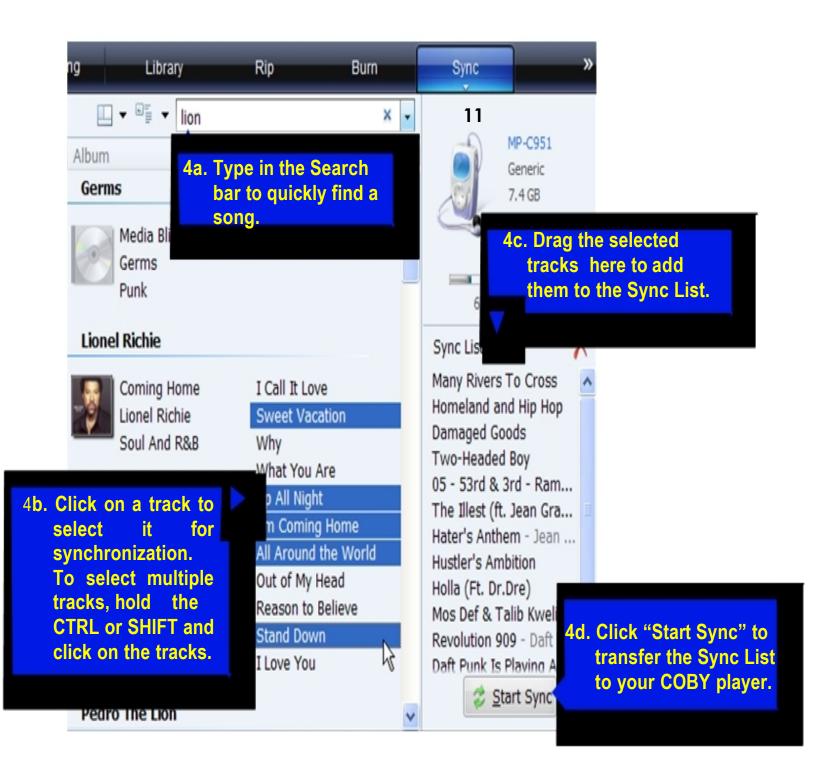

#### 3) Browse your music library to choose songs to sync.

## 4) Select songs to sync to your COBY player.