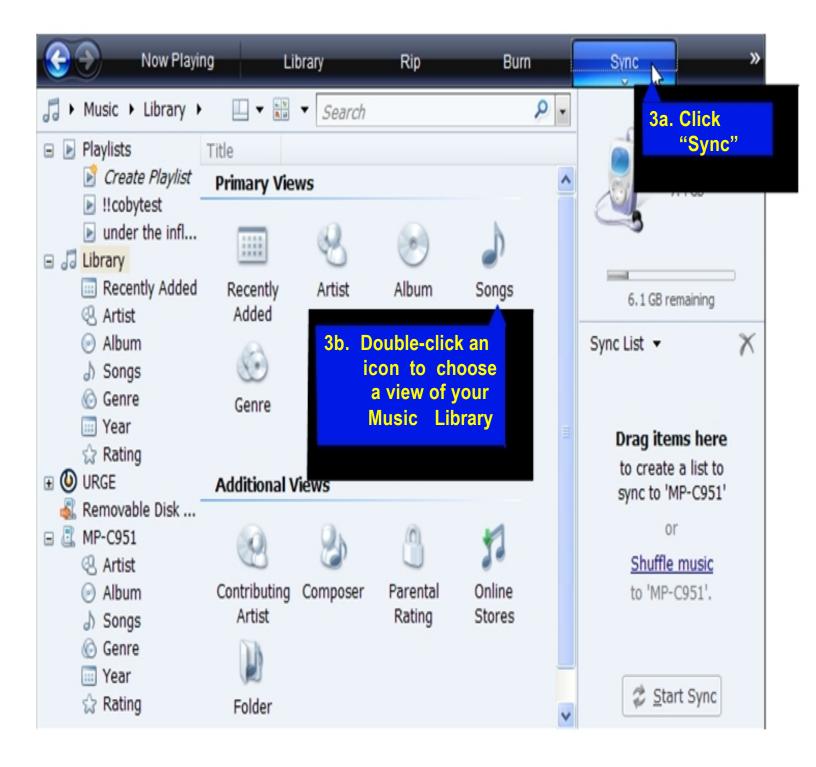

#### 3) Browse your music library to choose songs to sync.

## 4) Select songs to sync to your COBY player.