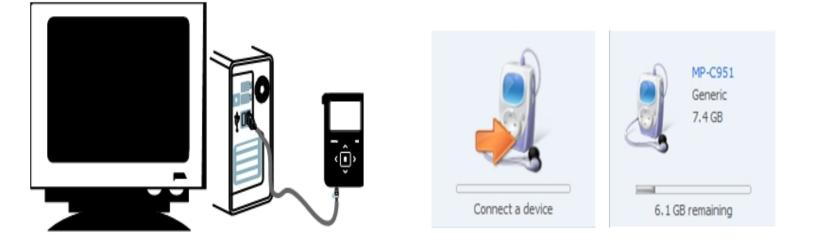

#### 2) Connect your COBY player to a USB port on the computer.

+ WMP11 will detect your COBY player automatically.