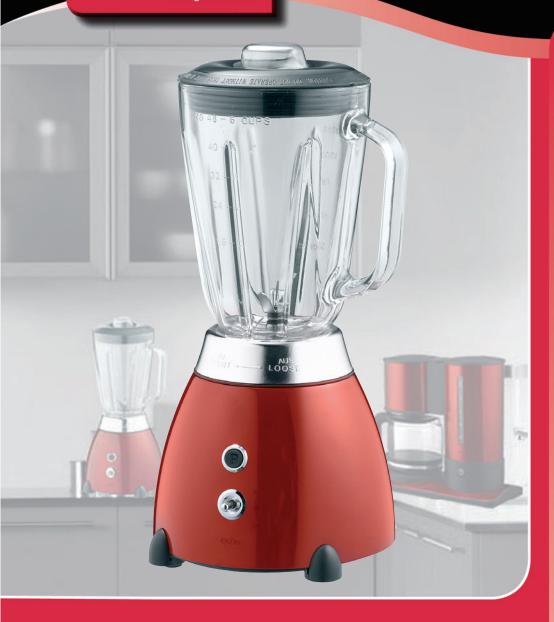

## **246-017** BLENDER

- Blends, mixes and mashes fast and efficiently ideal for milkshakes, soup, sauce etc.
- 2 speed settings and pulse control
- Max. capacity: 1.5 ltr.
- Built-in safety switch

## product specifications:

art. nr.: 246-01

color: metallic rec

capacity: singl

power: 500 wat

voltage: 230

product meas. (HxWxD): 38 x 20.3 x 20.3 c 20.3 c 20.6 x 33.9 x 23.8 c 20.6 x 33.9 x 20.6 x

- Stainless steel blade
- Easy to assemble and separate to be washed by hand