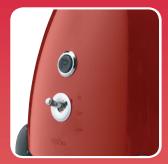

## **246-017** BLENDER

- Blends, mixes and mashes fast and efficiently ideal for milkshakes, soup, sauce etc.
- 2 speed settings and pulse control
- Max. capacity: 1.5 ltr.
- Built-in safety switch