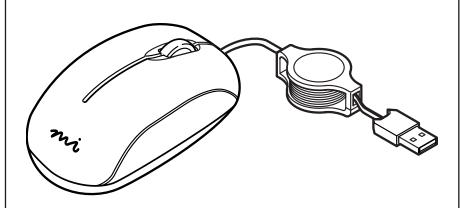

## Mini Optical Mouse (PD1000MLS)

We supply (package contents):

- Mouse
- Four interchangeable faceplates
- Quick installation guide
- Warranty

You supply (requirements):

- A computer with an available USB port
- Windows® 2000, XP, or Vista™
- Mac® OS X v10.1 or higher