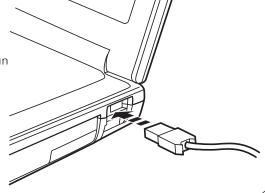

## **Quick Installation Guide**

Connect the mouse to an available USB port on your computer.

There is no need to restart your computer.

2

**Optional:** Swap out the colored faceplate as desired.

Press the tab down to release the current faceplate.