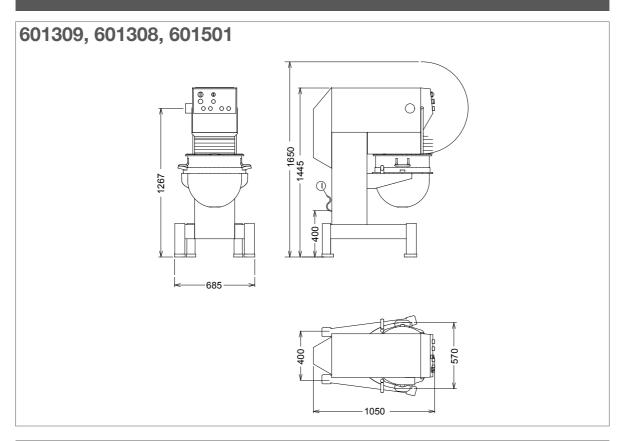

- Protected bowl.
- Bowl trolley with bumpers and swivelling castors.

**Specifications** 

| MODEL                          | XBE80AS<br>601309      | XBE80SX<br>601501      | XBE80S<br>601308       |
|--------------------------------|------------------------|------------------------|------------------------|
| External dimensions - mm       |                        |                        |                        |
| width                          | 685                    | 685                    | 685                    |
| depth                          | 1050                   | 1050                   | 1050                   |
| height                         | 1445                   | 1445                   | 1445                   |
| Working capacity - kg of flour |                        |                        |                        |
| Choux pastry                   | 12.5                   | 12.5                   | 12.5                   |
| Shortcrust pastry              | 20                     | 20                     | 20                     |
| Cold water paste               | 25                     | 25                     | 25                     |
| Sweet pastry                   | 20                     | 20                     | 20                     |
| Croissant                      | 23                     | 23                     | 23                     |
| Brioche                        | 23                     | 23                     | 23                     |
| Meat kg                        | 38                     | 38                     | 38                     |
| Puree - kg of potatoes         | 38                     | 38                     | 38                     |
| Power - kW                     |                        |                        |                        |
| installed-electric             | 4                      | 4                      | 4                      |
| Net weight - kg.               | 310                    | 305                    | 305                    |
| Supply voltage                 | 380440 V, 3N,<br>50/60 | 380440 V, 3N,<br>50/60 | 380440 V, 3N,<br>50/60 |
| Accessory Hub                  | ✓                      |                        |                        |
| Stainless steel                |                        | ✓                      |                        |

# **Installation drawings**

| MODEL                     | XBE80AS       | XBE80SX       | XBE80S        |
|---------------------------|---------------|---------------|---------------|
|                           | 601309        | 601501        | 601308        |
| I - Electrical connection | 380440 V, 3N, | 380440 V, 3N, | 380440 V, 3N, |
|                           | 50/60         | 50/60         | 50/60         |