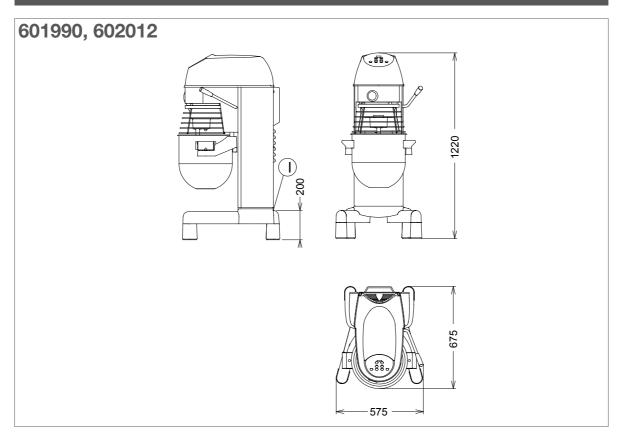

## **Installation drawings**

| MODEL                     | XBB20S<br>601990    | XBB30S<br>602012    |
|---------------------------|---------------------|---------------------|
| I - Electrical connection | 200240 V, 1N, 50/60 | 200240 V, 1N, 50/60 |

**Specifications** 

| MODEL                          | XBB20S<br>601990       | XBB30S<br>602012       |
|--------------------------------|------------------------|------------------------|
| External dimensions - mm       | 001990                 | 002012                 |
|                                |                        |                        |
| width                          | 575                    | 575                    |
| depth                          | 675                    | 675                    |
| height                         | 1220                   | 1220                   |
| Working capacity - kg of flour |                        |                        |
| Choux pastry                   | 3                      | 4                      |
| Shortcrust pastry              | 6                      | 7                      |
| Cold water paste               | 7                      | 10                     |
| Sweet pastry                   | 5                      | 6                      |
| Croissant                      | 6                      | 7                      |
| Brioche                        | 6                      | 7                      |
| Meat kg                        | 10                     | 15                     |
| Puree - kg of potatoes         | 10                     | 15                     |
| Power - kW                     |                        |                        |
| installed-electric             | 1.5                    | 1.5                    |
| Net weight - kg.               | 100                    | 102                    |
| Supply voltage                 | 200240 V, 1N,<br>50/60 | 200240 V, 1N,<br>50/60 |