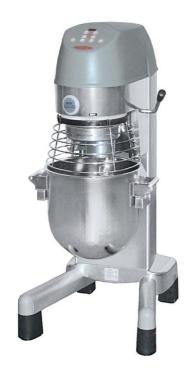

## XBB20/30

Professional 20/30 liter capacity planetary mixer with electronic speed variation, specially designed for bakery - pastrymaking work. A frequency variator provides fine adjustment to suit the different preparation procedures.

## **FEATURES**

- Kneading: performed in speed of average 40 rpm. Tool used: hook. Main applications: bread, puff pastry, brioches, croissant, unleavened bread etc.
- **Mixing**: performed in speed of average 80 rpm. Tool used: beater. Main applications: soft pastry and dough, choux pastry, sauces, pastries, meat processing, poolish, etc.
- Emulsifying: performed in speed 160 rpm. Tool used: whisk. Main

applications: sauces, beating egg whites, creams, etc.

- 18/8 stainless steel 20/30 litre bowl.
- Aluminium base and height adjustable feet.
- Touch button control panel improves the ergonomics and the reliability against the humidity or water jets.
- Control panel equipped with 0-59 minute timer.

- Splash proof planetary system to avoid water from entering the mechanism.
- Removable rotating safety guard provides protection and easy cleaning.
- 3 prearranged speeds (kneading, mixing, emulsifying).
- 3 aluminium tools (hook, beater, whisk) with stainless steel shafts.