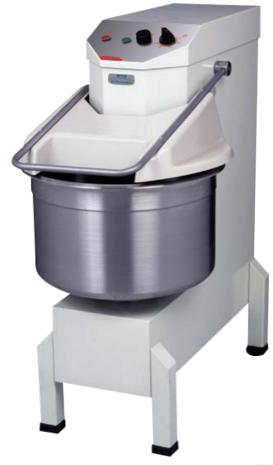

## PSF50

The high quality results produced by the PSF50 spiral kneader and its versatility guarantee that it can satisfy the requirements of modern bakeries and pizzerias. Its technology and the quality of the materials used renders it suitable for intensive use. The PSF50 is the ideal tool for kneading special doughs, bread, pastries and pizza.

#### 601256

### **FEATURES**

- 50 litre capacity stainless steel bowl.
- The drive of the PSF50's bowl and the profile of its bottom allows a wide range of doughs to be kneaded in small quantities.
- The position of the bowl in front of the machine makes the dough easier to remove once kneaded.
- Stainless steel spiral cylindrical bar tool equipped with a system to prevent the dough from raising up.

- Safety device which switches off the motor as soon as the cover is opened.
- Two speed kneading motor.
- Bottom of bowl is raised in the centre thus keeping the dough in the area where the tool is operating.
- The control panel, with an ON/OFF switch, is positioned at the front.
- Timer.
- IP55 protection.

**Specifications** 

| MODEL                          | PSF50<br>601256     |
|--------------------------------|---------------------|
| Bowl Capacity It               | 50                  |
| External dimensions - mm       |                     |
| width                          | 537                 |
| depth                          | 968                 |
| height                         | 1043                |
| Working capacity - kg of flour |                     |
| Cold water paste               | 12                  |
| Croissant                      | 9                   |
| Brioche                        | 9                   |
| Power - kW                     |                     |
| installed-electric             | 2                   |
| Net weight - kg.               | 149                 |
| Supply voltage                 | 400/440 V, 3, 50/60 |
|                                |                     |