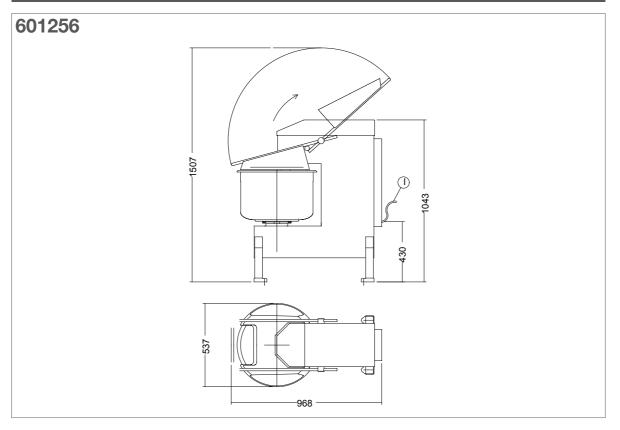

#### 601256

**Specifications** 

| MODEL                          | PSF50<br>601256     |
|--------------------------------|---------------------|
| Bowl Capacity It               | 50                  |
| External dimensions - mm       |                     |
| width                          | 537                 |
| depth                          | 968                 |
| height                         | 1043                |
| Working capacity - kg of flour |                     |
| Cold water paste               | 12                  |
| Croissant                      | 9                   |
| Brioche                        | 9                   |
| Power - kW                     |                     |
| installed-electric             | 2                   |
| Net weight - kg.               | 149                 |
| Supply voltage                 | 400/440 V, 3, 50/60 |
|                                |                     |

# **Installation drawings**

MODEL PSF50 601256

I - Electrical connection 400/440 V, 3, 50/60

The manufacturer reserves the right to modify and make improvements to the products without giving prior warning. Dimensions, illustrations, technical data, weights, etc. are given as an indication only.