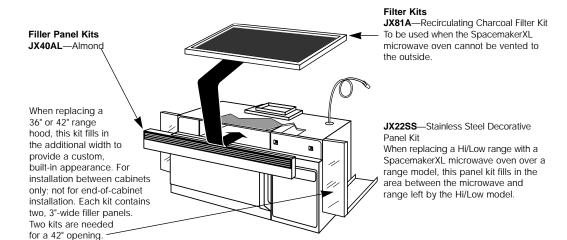

# JVM1340AW—GE SpacemakerXL Microwave Oven

Optional Accessories (Available at additional cost)

| Optional Accessories              |        |
|-----------------------------------|--------|
| Recirculating Charcoal Filter Kit | JX81A  |
| Filler Panel Kit                  | JX40AL |
| Decorative Panel Kit              | JX22SS |