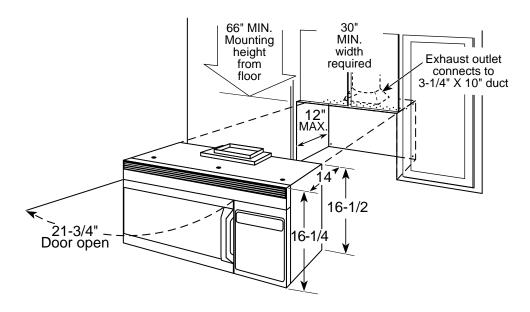

### JVM1340AW—GE SpacemakerXL Microwave Oven

Dimensions (in inches)

Note: Requires 120V grounded outlet. Electrical receptacle must be located in cabinet above SpacemakerXL microwave oven. No additional wiring, venting or cabinet rebuilding necessary in many cases. Complete detailed, easy-to-follow installation instructions and convenient full-size templates are packed with the SpacemakerXL microwave oven.

Important Information: When installing the SpacemakerXL microwave oven over a range, allow minimum of 2" from bottom of SpacemakerXL microwave oven to top of range backguard to allow for removal of light covers.

Ventilation Options: The SpacemakerXL microwave ovens are designed for adaptation to the following three types of ventilation:

- Outside exhaust (vertical—as shown)
- Outside exhaust (horizontal)
- Recirculating (non-vented ductless—see Filter Kit drawing)

Installation Information: This information is not intended to be used for installing unit described. Before installing, consult installation instructions packed with product/kit for current dimensional data.