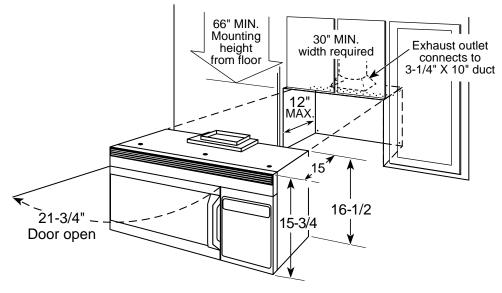

## JVM1851BD/CD/WD - GE 1.8 Cu. Ft. Spacemaker Over-the-Range Microwave Oven

**Dimensions (in inches)** 

**Note:** Requires 120V grounded outlet. Electrical receptacle must be located in cabinet above Spacemaker microwave oven. No additional wiring, venting or cabinet rebuilding necessary in many cases. Complete detailed, easy-to-follow installation instructions and convenient full-size templates are packed with the Spacemaker microwave oven.

**Important Information:** When installing the Spacemaker microwave oven over a range, allow minimum of 2" from bottom of Spacemaker microwave oven to top of range backguard to allow for removal of light covers.

**Ventilation Options:** The Spacemaker microwave ovens are designed for adaptation to the following three types of ventilation:

- Outside exhaust (vertical—as shown)
- Outside exhaust (horizontal)
- Recirculating (non-vented ductless—see Filter Kit drawing)

**Installation Information:** This information is not intended to be used for installing unit described. Before installing, consult installation instructions packed with product/kit for current dimensional data.