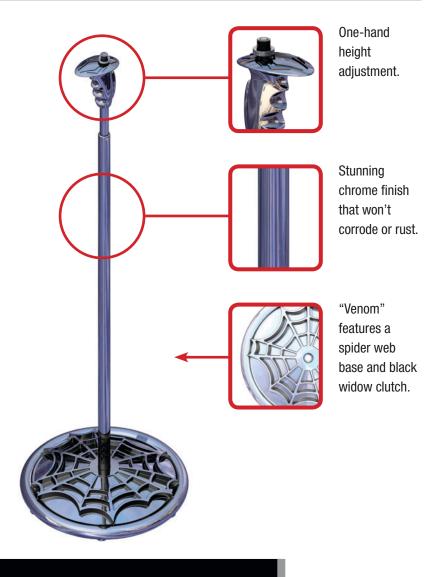

# "Venom"

Custom Chrome Series Microphone Stand with One-hand Height Adjustment and Free Gig Bag – Spider Web Base and Black Widow Clutch

#### What's Your Personality?

The "Venom" Custom Chrome Series mic stand drips with poisonous attitude that is as fatal as it is playful. Featuring a spider web base and a black widow clutch that is extraordinarily ergonomic, "Venom" is one stand whose bite will leave a mark on audiences from all walks of life.

#### **One-hand Height Adjustment**

Ultimate Support invented the one-hand height-adjustable mic stand nearly two decades ago. Custom Chrome Series mics stands feature Ultimate Support's patented one-hand clutch mechanism housed inside fun and ergonomic designs. Simply squeeze the non-slip, die-cast ergonomic clutch to quickly raise or lower your microphone.

#### **Stunning and Sturdy**

Custom Chrome mic stands feature a gorgeous chrome finish that looks stunning under stage lights. Additionally, the chrome finish means that your Custom Chrome Series mic stand will not rust or corrode as you take it from gig to gig – even after years of use! Custom Chrome Series mic stands are as sturdy as they are stunning!