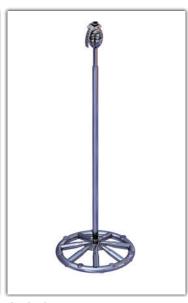

# "Venom"

Custom Chrome Series Microphone Stand with One-hand Height Adjustment and Free Gig Bag – Spider Web Base and Black Widow Clutch

#### What's Your Personality?

The "Venom" Custom Chrome Series mic stand drips with poisonous attitude that is as fatal as it is playful. Featuring a spider web base and a black widow clutch that is extraordinarily ergonomic, "Venom" is one stand whose bite will leave a mark on audiences from all walks of life.

## CUSTOM-5 SPECS

- Height 40" 64" (1016 mm 1626 mm)
- Weight approx. 8 lbs. (3.6 kg)
- Base diameter 14" (356 mm)

LIMITED LIFETIME WARRANTY