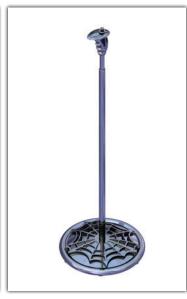

# "Venom"

Custom Chrome Series Microphone Stand with One-hand Height Adjustment and Free Gig Bag – Spider Web Base and Black Widow Clutch

#### What's Your Personality?

The "Venom" Custom Chrome Series mic stand drips with poisonous attitude that is as fatal as it is playful. Featuring a spider web base and a black widow clutch that is extraordinarily ergonomic, "Venom" is one stand whose bite will leave a mark on audiences from all walks of life.