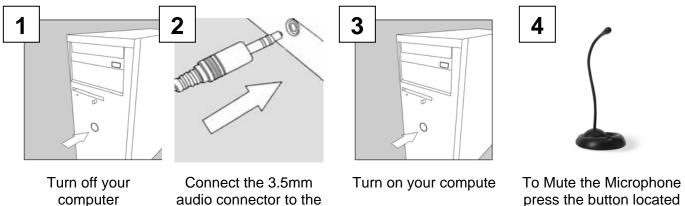

## Quick Installation Guide Model# MM820NCM

ess the button locate on the base.

**Microphone Not Working:** Double click on the speaker icon on your system tray. On the menu bar click on Options/Advanced Options. Click on Options menu again and choose Playback, under the Adjust Volume For section, choose Microphone to place a check mark in the box click on ok. If the Microphone section has a check mark in Mute click on it once to remove and close the window.

back of the computer

For technical assistance visit www.microinv.com or call toll free: 1-877-550-5534 Technical Support hours of operation: Monday - Friday 8:30am to 7:00pm E.S.T.