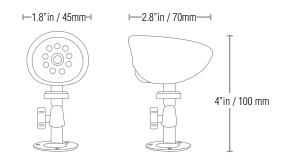

|
| Dimensions: | (W x H x D) 10" x 11.6" 255 mm x 2                                                                                       | x 3.9"<br>'95 mm x 100 mm |
| Cube:       | 0.28cft / 0.008 cbm                                                                                                      |                           |
| Contents:   | Camera, Camera Stand, Power Adapter, 100ft<br>Extension Cable, Quick Start Guide, Warranty<br>Card, Decal, SCART Adapter |                           |



The SG6182SP compliments any décor and provides sharp imaging over years of operation. Best of all, it is designed to easily connect to any TV in minutes, which makes it the perfect camera for the widest range of home and small business applications.

### DIMENSIONS





www.lorexcctv.com

## SG6182SP