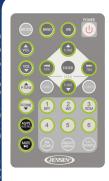

MENU: Press to access main USER SETTING MENU. Press & hold to access SYSTEM SETUP MENU.

AUDIO: Press & hold to access AUDIO MENU. Press to return to current playback mode.

CAM: Press to access CAMERA mode. Press & hold to access CAMERA SETTINGS MENU.

MUTE: Press to MUTE audio. Press again to release function.

CAMERA SETUP: Touch to adjust USER CAMERA SETTINGS

EXIT: Touch to EXIT User Setting Menu.

EJECT: Press to EJECT CD

SOURCE SELECT: Touch to choose current PLAYBACK mode.

DAY/NIGHT: Press to switch between stored DAY/NIGHT user settings. Touch & hold to access DISPLAY SETUP menu to adjust DAY/NIGHT settings.

SYSTEM SETUP: Touch to choose SYSTEM SETUP mode.

AUX IN: Connect portable audio player.