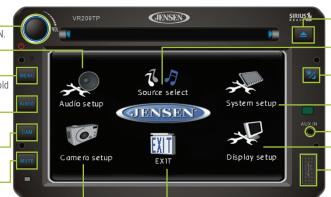

# VR209TP Quick Reference Guide

DESIGNED TO MOVE YOU™

Power On/Off: Push to turn ON or OFF. Push & hold to turn screen OFF. Touch screen to turn back ON.

AUDIO SETUP: Touch to adjust USER AUDIO SETTINGS.

MENU: Press to access main USER SETTING MENU. Press & hold to access SYSTEM SETUP MENU.

AUDIO: Press & hold to access AUDIO MENU. Press to return to current playback mode.

CAM: Press to access CAMERA mode. Press & hold to access CAMERA SETTINGS MENU.

MUTE: Press to MUTE audio. Press again to release function.

CAMERA SETUP: Touch to adjust USER CAMERA SETTINGS

EXIT: Touch to EXIT User Setting Menu.

EJECT: Press to EJECT CD

SOURCE SELECT: Touch to choose current PLAYBACK mode.

DAY/NIGHT: Press to switch between stored DAY/NIGHT user settings. Touch & hold to access DISPLAY SETUP menu to adjust DAY/NIGHT settings.

SYSTEM SETUP: Touch to choose SYSTEM SETUP mode.

AUX IN: Connect portable audio player.

**DISPLAY SETUP:** Touch to adjust USER DISPLAY SETTINGS.

USB: Connect a USB Jump Drive. NOT FOR iPOD CONTROLS.

PRESET: Touch to display station preset list. Press & hold desired preset number to store current channel playing. Momentarily press to recall stored channel. NOTE: You can store up to 30 channels (18 FM and 12 AM).