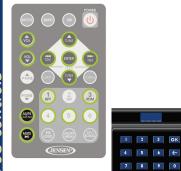

# VR209TP Quick Reference Guide

DESIGNED TO MOVE YOU™

Power On/Off: Push to turn ON or OFF. Push & hold to turn screen OFF. Touch screen to turn back ON.

AUDIO SETUP: Touch to adjust USER AUDIO SETTINGS.

MENU: Press to access main USER SETTING MENU. Press & hold to access SYSTEM SETUP MENU.

AUDIO: Press & hold to access AUDIO MENU. Press to return to current playback mode.

CAM: Press to access CAMERA mode. Press & hold to access CAMERA SETTINGS MENU.

MUTE: Press to MUTE audio. Press again to release function.

CAMERA SETUP: Touch to adjust USER CAMERA SETTINGS

EXIT: Touch to EXIT User Setting Menu.

EJECT: Press to EJECT CD

SOURCE SELECT: Touch to choose current PLAYBACK mode.

DAY/NIGHT: Press to switch between stored DAY/NIGHT user settings. Touch & hold to access DISPLAY SETUP menu to adjust DAY/NIGHT settings.

SYSTEM SETUP: Touch to choose SYSTEM SETUP mode.

AUX IN: Connect portable audio player.

**DISPLAY SETUP:** Touch to adjust USER DISPLAY SETTINGS.

USB: Connect a USB Jump Drive. NOT FOR iPOD CONTROLS.

PRESET: Touch to display station preset list. Press & hold desired preset number to store current channel playing. Momentarily press to recall stored channel. NOTE: You can store up to 30 channels (18 FM and 12 AM).

PTY: Touch to view program type categories list. Touch desired program type and then touch SEEK + or - to start search

AS/PS: Touch to SCAN through currently stored presets. Touch & hold to STORE strongest broadcast stations in your area.

Touch here to display the current playback information. Touch again to remove current playback information.

MIC: Touch to turn camera microphone audio ON or OFF.

NOTE: Current playing audio will be muted when vehicle is put into reverse and while the rear camera image appears on the screen. Current audio will resume once vehicle is no longer in reverse.

CHANNELS: Touch to select camera display CH1, CH2, or CH3. TILT: Touch + or - to TILT camera UP or DOWN.

CONTROLS: Touch to adjust BRIGHTNESS, CONTRAST, & COLOR settings.

Touch here while viewing

1. Press & hold to access SYSTEM SETUP MENU.

- 4. Use the on-screen touch pad to enter 4 digits representing the time.
- 5. Touch AM/FM to toggle between AM and FM mode.
- 6. Touch OK to set desired time.

| : AM 👄 |   |   |    |
|--------|---|---|----|
| 1      | 2 | 3 | ok |
| 4      | 5 | 6 |    |
| 7      | 8 | 9 | 0  |