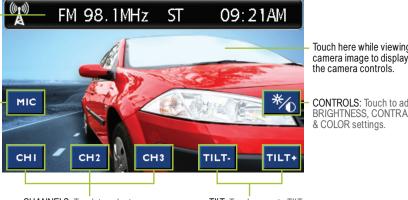

Touch here to display the current playback information. Touch again to remove current playback information.

MIC: Touch to turn camera microphone audio ON or OFF.

NOTE: Current playing audio will be muted when vehicle is put into reverse and while the rear camera image appears on the screen. Current audio will resume once vehicle is no longer in reverse.

CHANNELS: Touch to select camera display CH1, CH2, or CH3. TILT: Touch + or - to TILT camera UP or DOWN.

CONTROLS: Touch to adjust BRIGHTNESS, CONTRAST, & COLOR settings.

Touch here while viewing

1. Press & hold to access SYSTEM SETUP MENU.