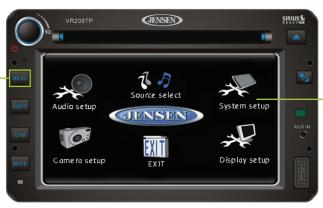

MENU: Press to access main USER SETTING MENU. Press & hold to access SYSTEM SETUP MENU.

AUDIO: Press & hold to access AUDIO MENU. Press to return to current playback mode.

CAM: Press to access CAMERA mode. Press & hold to access CAMERA SETTINGS MENU.

- 2. SYSTEM SETUP: Touch to choose SYSTEM SETUP mode.
- 3. Touch the CLOCK field to view the CLOCK SET screen.

NOTE: If SIRIUS Satellite Radio is activated, SIRIUS will automatically update the clock time based on the user settings for Time Zone and Daylight Savings Time. It is necessary to manually change the Time Zone and Daylight Savings Time settings by accessing the SYSTEM SETUP MENU.