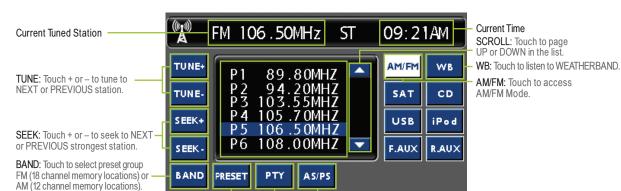

**DISPLAY SETUP:** Touch to adjust USER DISPLAY SETTINGS.

USB: Connect a USB Jump Drive. NOT FOR iPOD CONTROLS.

PRESET: Touch to display station preset list. Press & hold desired preset number to store current channel playing. Momentarily press to recall stored channel. NOTE: You can store up to 30 channels (18 FM and 12 AM).

PTY: Touch to view program type categories list. Touch desired program type and then touch SEEK + or - to start search

AS/PS: Touch to SCAN through currently stored presets. Touch & hold to STORE strongest broadcast stations in your area.

TUNE-

CAT +

CAT -

FOLDERS: Touch to select NEXT or PREVIOUS folder. (For MP3/WMA CDs ONLY)

**□**\*

01:35

09:21AM

WB

09:21AM

WB

CD

iPod

**R.AUX** 

INFO

AM/FM

SAT