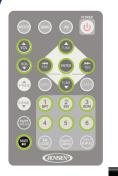

# VR209TP Quick Reference Guide

DESIGNED TO MOVE YOU™

Power On/Off: Push to turn ON or OFF. Push & hold to turn screen OFF. Touch screen to turn back ON.

AUDIO SETUP: Touch to adjust USER AUDIO SETTINGS.

MENU: Press to access main USER SETTING MENU. Press & hold to access SYSTEM SETUP MENU.

AUDIO: Press & hold to access AUDIO MENU. Press to return to current playback mode.

CAM: Press to access CAMERA mode. Press & hold to access CAMERA SETTINGS MENU.

MUTE: Press to MUTE audio. Press again to release function.

CAMERA SETUP: Touch to adjust USER CAMERA SETTINGS

EXIT: Touch to EXIT User Setting Menu.

EJECT: Press to EJECT CD

SOURCE SELECT: Touch to choose current PLAYBACK mode.

DAY/NIGHT: Press to switch between stored DAY/NIGHT user settings. Touch & hold to access DISPLAY SETUP menu to adjust DAY/NIGHT settings.

SYSTEM SETUP: Touch to choose SYSTEM SETUP mode.

AUX IN: Connect portable audio player.

**DISPLAY SETUP:** Touch to adjust USER DISPLAY SETTINGS.

USB: Connect a USB Jump Drive. NOT FOR iPOD CONTROLS.

PRESET: Touch to display station preset list. Press & hold desired preset number to store current channel playing. Momentarily press to recall stored channel. NOTE: You can store up to 30 channels (18 FM and 12 AM).

PTY: Touch to view program type categories list. Touch desired program type and then touch SEEK + or - to start search

AS/PS: Touch to SCAN through currently stored presets. Touch & hold to STORE strongest broadcast stations in your area.

Touch here to display the current playback information. Touch again to remove current playback information.

MIC: Touch to turn camera microphone audio ON or OFF.

NOTE: Current playing audio will be muted when vehicle is put into reverse and while the rear camera image appears on the screen. Current audio will resume once vehicle is no longer in reverse.

CHANNELS: Touch to select camera display CH1, CH2, or CH3. TILT: Touch + or - to TILT camera UP or DOWN.

CONTROLS: Touch to adjust BRIGHTNESS, CONTRAST, & COLOR settings.

Touch here while viewing

1. Press & hold to access SYSTEM SETUP MENU.