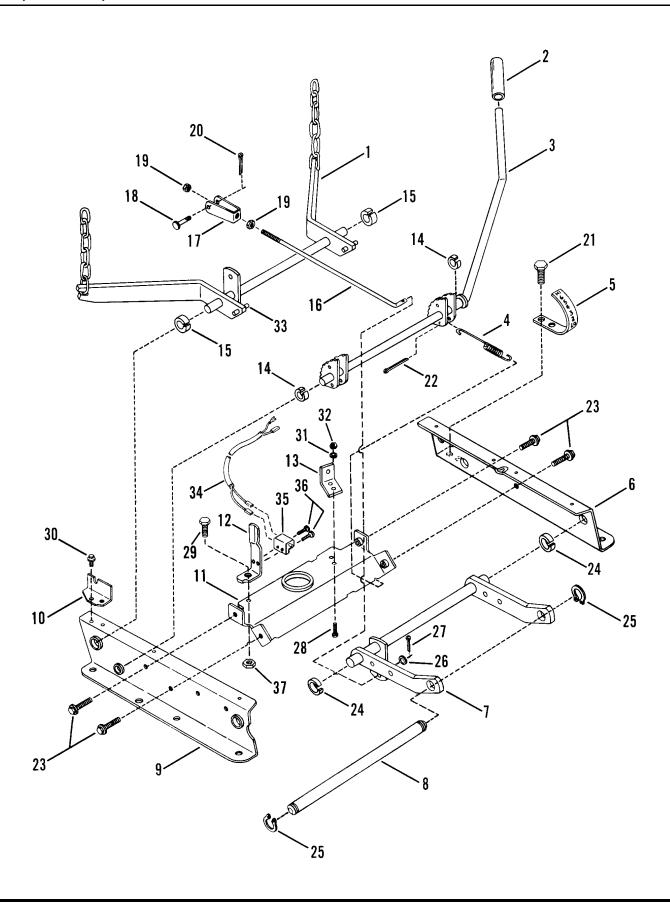

# Rails, Lift Arms, Cam Lift

| Item | Part No | Qty | Description                                     | Note             |
|------|---------|-----|-------------------------------------------------|------------------|
| 1    | 7057283 |     | ASSEMBLY, REAR LIFT ARM                         |                  |
| 2    | 7010684 |     | GRIP, Cam Lift Lever                            |                  |
| 3    | 7042641 |     | CAM LIFT LEVER                                  | Was 47894        |
| 4    | 7011074 |     | SPRING, Cam Lift                                |                  |
| 5    | 7031975 |     | PLATE, Indicator                                |                  |
| 6    | 7037709 |     | RAIL, Left Hand                                 |                  |
| 7    | 7047710 |     | ASSEMBLY, FRONT LIFT ARM                        |                  |
| 8    | 7020882 |     | SUPPORT ROD (Front Lift Arm to Frame Front End) |                  |
| 9    | 7037710 |     | RAIL, Right Hand                                |                  |
| 10   | 7032561 |     | BRACKET, Cable                                  |                  |
| 11   | 7031838 |     | BRACE, Top Rail                                 |                  |
| 12   | 7032600 |     | GUIDE, Belt                                     |                  |
| 13   | 7032243 |     | ANCHOR                                          |                  |
| 14   | 7010996 | 2   | RING, White                                     |                  |
| 15   | 7012068 | 2   | RING, Blue                                      |                  |
| 16   | 7012030 |     | ROD, Timing                                     |                  |
| 17   | 7031837 |     | CLEVIS, Timing Rod                              |                  |
| 18   | 7029687 |     | PIN, 3/8 x 1 1/16" Clevis                       | Was 10736        |
| 19   | 7091630 | 2   | NUT, 3/8-24 Hex                                 | Was 90155        |
| 20   | 7091597 |     | COTTER-PIN, 3/32 x 3/4"                         | Was 91082        |
| 21   | 7090292 |     | SCREW, 3/8-24 x 3/4" Hex Head Cap               |                  |
| 22   | 7091516 |     | COTTER-PIN, 5/32 x 1"                           | Was 90364        |
| 23   | 7090324 | 4   | SCREW, 3/8-16 x 1" Hex Head Self-Tapping        |                  |
| 24   | 7012067 | 2   | RING, Red                                       |                  |
| 25   | 7010739 | 2   | RING, 5/8" External Retaining                   |                  |
| 26   | 7090122 |     | WASHER, 3/8" Flat                               |                  |
| 27   | 7091598 |     | COTTER-PIN, 1/8 x 3/4"                          | Was 90365        |
| 28   | 7090233 | 2   | SCREW, 5/16-24 x 3/4" Hex Head Cap              |                  |
| 29   | 7090595 |     | BOLT, 5/16-18 x 3/4" Hex Flange Lock            |                  |
| 30   | 7091122 |     | SCREW, 1/4-20 x 1/2" Hex Head Cap Self-Tapping  | Was 90539        |
| 31   | 7090391 | 2   | WASHER, 5/16 Internal Tooth Lock                |                  |
| 32   | 7091297 |     | NUT, 5/16-24 Hex                                | Was 90223        |
| 33   | 7010737 | 2   | PIN, Roll                                       | (Part of item 1) |
| 34   | 7018957 |     | WIRE, Mower Deck                                |                  |
| 35   | 7014847 |     | SWITCH, Interlock                               | Was 15668        |
| 36   | 7090913 | 2   | SCREW, #10-24 x 1/2" Hex Washer Self-Tap (Torx) | Was 90307        |
| 37   | 7091601 |     | NUT, 5/16-18 Hex Flange Lock                    | Was 90585        |