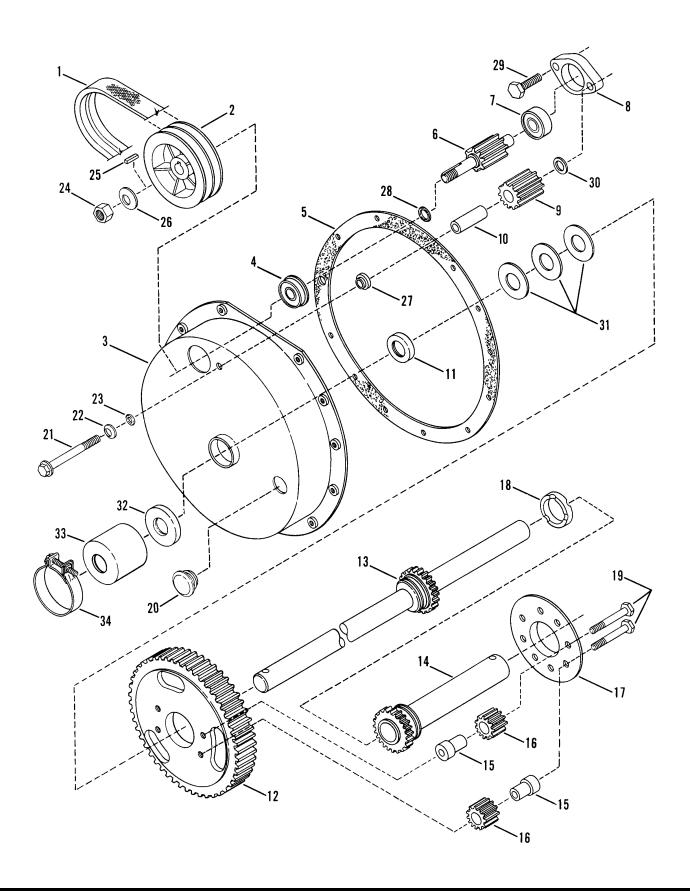

# Differential

| Item | Part No | Qty | Description                                        | Note      |
|------|---------|-----|----------------------------------------------------|-----------|
| 1    | 7015754 |     | BELT, Wheel Drive                                  |           |
| 2    | 7018879 |     | PULLEY, Wheel Drive Belt                           |           |
| 3    | 7036186 |     | COVER, Differential                                |           |
| 4    | 7015141 |     | BEARING                                            |           |
| 5    | 7019786 |     | GASKET, Differential Cover                         |           |
| 6    | 7015689 |     | PINION GEAR & SHAFT                                |           |
| 7    | 7015696 |     | BEARING                                            |           |
| 8    | 7015690 |     | HOLDER, Bearing                                    |           |
| 9    | 7015687 |     | GEAR, 11 Teeth, 10 Pitch                           |           |
| 10   | 7015688 |     | SPACER                                             |           |
| 11   | 7015769 |     | SEAL, Differential                                 |           |
| 12   | 7021158 |     | GEAR, 63 Teeth, 10 Pitch                           |           |
| 13   | 7075479 |     | AXLE, Long                                         |           |
| 14   | 7057398 |     | AXLE, Short                                        |           |
| 15   | 7022115 | 4   | SPACER, Pinion                                     | Was 21126 |
| 16   | 7021127 | 4   | PINION GEAR, Differential                          |           |
| 17   | 7038067 |     | PLATE, Differential                                |           |
| 18   | 7074431 |     | SPACER, Differential (1.25" ID x .425 Wide)        | Was 11026 |
| 19   | 7012333 | 4   | SCREW, 5/16-24 x 1-5/8" Hex Head Cap, Special Lock |           |
| 20   | 7023036 |     | PLUG, 3/4"                                         |           |
| 21   | 7090358 |     | SCREW, 5/16-24 x 2-1/2" Hex Head Cap               |           |
| 22   | 7011782 |     | WASHER, Belleville                                 |           |
| 23   | 7011156 |     | O-RING, 5/16"                                      |           |
| 24   | 7090970 |     | NUT, 7/16-20 Hex, Top-Lock                         |           |
| 25   | 7015628 |     | KEY, Square, 1/8 x 1/2" L.                         |           |
| 26   | 7015672 |     | WASHER, Belleville, 7/16"                          |           |
| 27   | 7021990 |     | SPACER                                             |           |
| 28   | 7013906 |     | O-RING, 15/32"                                     |           |
| 29   | 7090238 |     | SCREW, 5/16-24 x 1" Hex Head Cap                   |           |
| 30   | 7015686 |     | WASHER, Shim, 5/16"                                |           |
| 31   | 7015877 | 3   | WASHER, Thrust                                     |           |
| 32   | 7014662 |     | SEAL, 3/4"                                         |           |
| 33   | 7031732 |     | CAP                                                |           |
| 34   | 7015943 |     | CLAMP, 1-5/8"                                      |           |