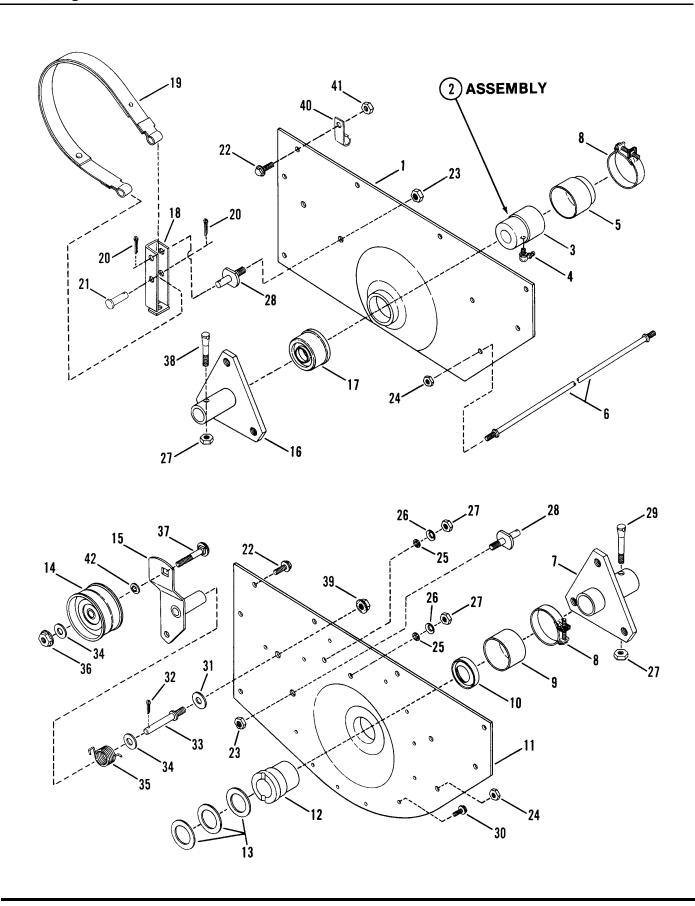

# Frame, Right & Left Side

| Item | Part No | Qty | Description                               | Note                                     |
|------|---------|-----|-------------------------------------------|------------------------------------------|
| 1    | 7036189 |     | FRAME SIDE, Right Hand                    |                                          |
| 2    | 7050918 |     | ASSEMBLY, Axle Bearing                    | (Includes items 3 & 4)                   |
| 3    | 7010989 |     | BEARING, Axle                             |                                          |
| 4    | 7013324 |     | FITTING, Lube                             |                                          |
| 5    | 7014658 |     | CAP                                       |                                          |
| 6    | 7015552 |     | ROD, Tie                                  |                                          |
| 7    | 7040543 |     | HUB, Rear Wheel, Left Hand                |                                          |
| 8    | 7011037 | 2   | CLAMP, 1-7/8"                             |                                          |
| 9    | 7031732 |     | CAP, Dust                                 |                                          |
| 10   | 7011817 |     | SEAL, 1-1/8"                              |                                          |
| 11   | 7036183 |     | FRAME SIDE, Left Hand                     |                                          |
| 12   | 7012296 |     | BEARING, Axle                             |                                          |
| 13   | 7031079 | 3   | WASHER, Thrust                            |                                          |
| 14   | 7015615 |     | PULLEY, Idler                             |                                          |
| 15   | 7040539 |     | IDLER ARM                                 |                                          |
| 16   | 7040544 |     | HUB, Rear Wheel, Right Hand               |                                          |
| 17   | 7014658 |     | CAP, Seal L.H. 3/4"                       | Was 10967 (Now 14658 +<br>14662 + 12332) |
| 18   | 7032526 | 2   | ARM, Brake                                |                                          |
| 19   | 7018878 | 2   | BAND, Brake                               |                                          |
| 20   | 7090673 | 4   | COTTER-PIN, 1/16 x 1/2"                   |                                          |
| 21   | 7073953 | 2   | PIN, Clevis                               | Was 10434                                |
| 22   | 7091541 | 16  | SCREW, 5/16-18 x 3/4" Self-Tapping        | Was 90368                                |
| 23   | 7090289 | 2   | LOCKNUT, 3/8-24 Hex                       |                                          |
| 24   | 7091297 | 2   | NUT, 5/16-24 Hex                          | Was 90223                                |
| 25   | 7011156 | 2   | O-RING, 5/16"                             |                                          |
| 26   | 7011782 | 2   | WASHER, Belleville                        |                                          |
| 27   | 7092062 | 4   | NUT, 5/16-24 Hex Lock, GR C               | Was 11201                                |
| 28   | 7015541 | 2   | STUD, Brake                               |                                          |
| 29   | 7011013 |     | BOLT, 5/16-24 x 2" Tapered, Left Hand     |                                          |
| 30   | 7091122 | 11  | SCREW, 1/4-20 x 1/2" H.W.H. Self-Tapping  | Was 90539                                |
| 31   | 7020984 |     | WASHER, 3/8" Flat                         | Was 21746                                |
| 32   | 7091597 |     | COTTER-PIN, 3/32 x 1/2"                   | Was 90555                                |
| 33   | 7012111 |     | STUD, Idler                               |                                          |
| 34   | 7090122 | 2   | WASHER                                    |                                          |
| 35   | 7015660 |     | SPRING, Idler Return                      |                                          |
| 36   | 7091619 |     | LOCKNUT, 3/8-16 Hex Flange                | Was 90613                                |
| 37   | 7090791 |     | BOLT, 3/8-16 x 1-1/2" Short Neck Carriage |                                          |

# Frame, Right & Left Side

| Item | Part No | Qty | Description                                | Note      |
|------|---------|-----|--------------------------------------------|-----------|
| 38   | 7011035 |     | BOLT, 5/16-24 x 1-5/8" Tapered, Right Hand |           |
| 39   | 7090962 |     | LOCKNUT, 3/8-24 Hex Flange                 |           |
| 40   | 7012652 |     | CLIP, Harness                              |           |
| 41   | 7091575 |     | NUT, 5/16-18 Hex Center Lock               | Was 91067 |
| 42   | 7013847 |     | RETAINER, Bolt, 3/8"                       |           |