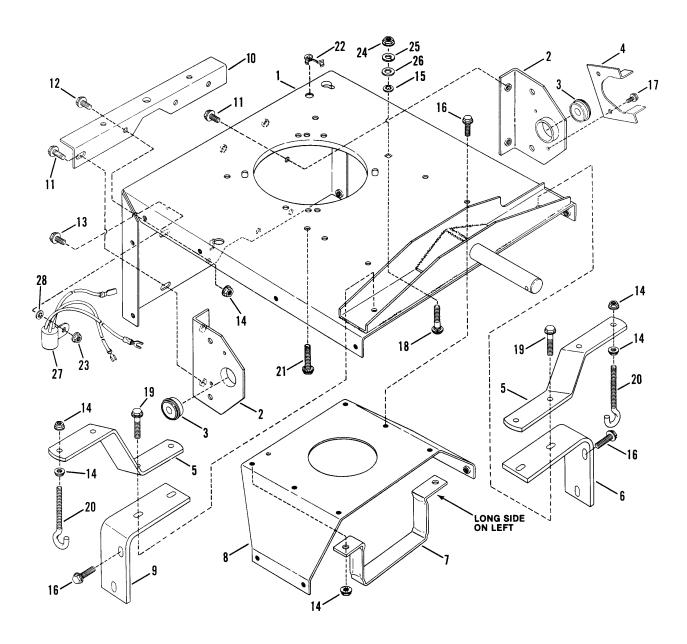

# Frame, Rear

| Item | Part No | Qty | Description                  | Note      |
|------|---------|-----|------------------------------|-----------|
| 1    | 7049977 |     | FRAME, Rear                  |           |
| 2    | 7038263 | 2   | BRACKET, Support             |           |
| 3    | 7015141 | 2   | BEARING                      |           |
| 4    | 7032524 |     | GUIDE, Belt                  |           |
| 5    | 7038261 | 2   | SUPPORT, Deck                |           |
| 6    | 7038281 |     | STRAP, L. H.                 |           |
| 7    | 7038262 |     | GUIDE, Belt                  |           |
| 8    | 7036188 |     | SUPPORT, Deck                |           |
| 9    | 7038280 |     | STRAP, R. H.                 |           |
| 10   | 7036190 |     | DRAW-BAR                     |           |
| 11   | 7090361 | 4   | SCREW, 5/16-18 x 5/8" ST     |           |
| 12   | 7090721 | 2   | BOLT, 5/16-18 x 1/2" HFL     |           |
| 13   | 7091122 |     | SCREW, 1/4-20 x 1/2" HWHST   | Was 90539 |
| 14   | 7091601 | 8   | NUT, 5/16-18 Hex Flange Lock | Was 91070 |
| 15   | 7011791 | 4   | RETAINER, Bolt, 5/16"        |           |
| 16   | 7091541 | 10  | SCREW, 5/16-18 x 3/4" ST     | Was 90368 |
| 17   | 7091084 | 2   | SCREW, 1/4-20 x 3/8" ST      | Was 90302 |
| 18   | 7091303 |     | BOLT, 5/16-18 x 1-1/2" SNC   | Was 90958 |
| 19   | 7091506 | 4   | SCREW, 5/16-18 x 1-1/2 HWHST | Was 90484 |
| 20   | 7012350 | 2   | HOOK, Chain                  |           |
| 21   | 7090700 | 3   | BOLT, 5/16-18 x 1-1/2" HFL   |           |
| 22   | 7014804 |     | STRAIN RELIEF                |           |
| 23   | 7091584 |     | NUT, 1/4-20 HFL              | Was 91065 |
| 24   | 7090169 | 4   | NUT, 5/16-18 Hex             |           |
| 25   | 7090187 | 4   | WASHER, 5/16 Split Lock      |           |
| 26   | 7090188 | 4   | WASHER, 5/16 SAE             |           |
| 27   | 7063064 |     | INTERLOCK, B & S             | Was 12632 |
| 28   | 7012485 |     | RETAINER, Bolt, 1/4"         |           |