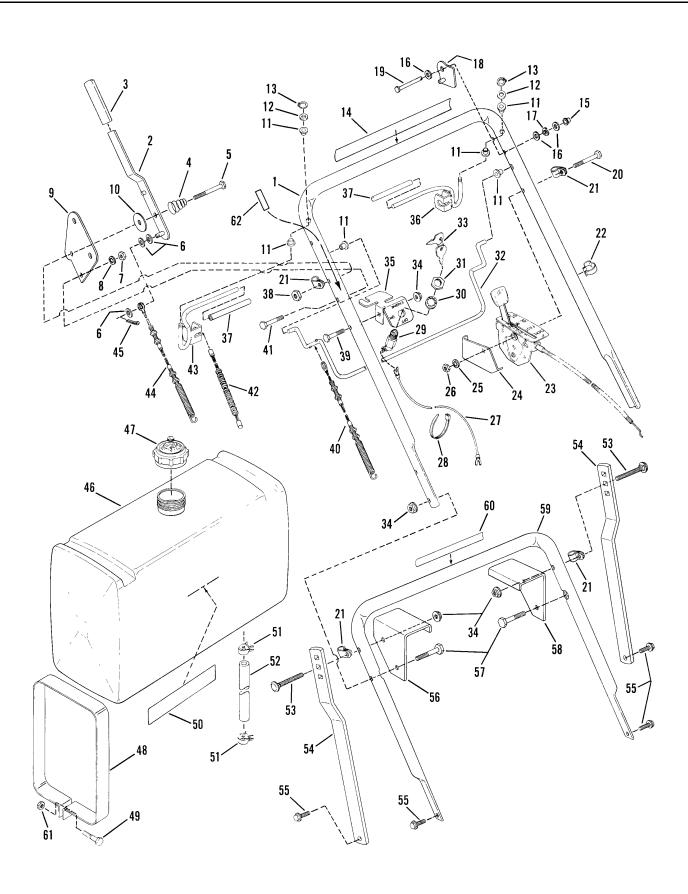

# **Upper & Lower Handle, Fuel Tank**

| <u>Item</u> | Part No | Qty | Description                         | Note                               |
|-------------|---------|-----|-------------------------------------|------------------------------------|
| 1           |         |     | HANDLE, Upper                       | Was 32877, No longer available     |
| 2           | 7040555 |     | HANDLE, Blade Control               |                                    |
| 3           | 7076526 |     | GRIP, Blade Control Handle          |                                    |
| 4           | 7015858 |     | SPRING                              |                                    |
| 5           | 7090838 |     | CAPSCREW, 5/16-24 x 2-1/4" Hex Head |                                    |
| 6           | 7091076 | 3   | WASHER, 5/16 Flat                   |                                    |
| 7           | 7091297 |     | NUT, 5/16-24 Hex                    | Was 90223                          |
| 8           | 7090391 |     | WASHER, 5/16 Internal Tooth Lock    | Was 91068                          |
| 9           | 7032595 |     | PLATE, Blade Control                |                                    |
| 10          | 7015823 |     | WASHER                              |                                    |
| 11          | 7015601 | 6   | BUSHING                             |                                    |
| 12          | 7012418 | 2   | WASHER, Flat                        |                                    |
| 13          | 7012614 | 2   | RING, Retaining                     |                                    |
| 14          |         |     | DECAL, Wheel Drive                  | Was 16211, No longer available     |
| 15          | 7091020 | 2   | PUSHNUT                             |                                    |
| 16          | 7091294 | 6   | WASHER, 1/4 SAE                     | Was 90055                          |
| 17          | 7090877 | 2   | WASHER, 5/16 Wave                   |                                    |
| 18          | 7051699 | 2   | ASSEMBLY, Brake Lock                |                                    |
| 19          | 7014304 | 2   | PIN, Brake Lock                     |                                    |
| 20          | 7090112 |     | CAPSCREW, 1/4-28 x 2" Hex Head      | Was 90963                          |
| 21          | 7015861 | 4   | GUIDE, Cable                        | Was 15603                          |
| 22          | 7023813 |     | CLIP                                |                                    |
| 23          | 7018874 |     | CONTROL, Throttle                   |                                    |
| 24          | 7032547 |     | STOP, Wheel Drive Control           |                                    |
| 25          | 7090053 |     | WASHER, 1/4 Internal Tooth Lock     | Was 91023                          |
| 26          | 7090095 |     | NUT, 1/4-28 Hex                     | Was 91024                          |
| 27          | 7019299 |     | WIRE, Ground                        | Was 14384 (40")                    |
| 28          | 7014940 | 3   | CABLE-TIE                           |                                    |
| 29          | 7011853 |     | SWITCH, Ignition                    | Was 15211 (Includes items 30 & 31) |
| 30          | 7091546 |     | WASHER, 5/8 Internal Tooth Lock     | Was 90880                          |
| 31          | 7012685 |     | NUT, 5/8-32 Hex                     |                                    |
| 32          | 7018925 |     | CONTROL, Wheel Drive                |                                    |
| 33          | 7011138 |     | KEY, Switch (Pair)                  |                                    |
| 34          | 7091601 | 5   | NUT, 5/16-18 Hex Flange Lock        | Was 91070                          |
| 35          | 7032530 |     | BRACKET, Switch                     |                                    |
| 36          | 7047893 |     | HANDLE, Brake Control, L.H.         |                                    |
| 37          | 7023801 | 2   | GRIP, Brake Control Handle          | Was 11879                          |

# **Upper & Lower Handle, Fuel Tank**

| Item | Part No | Qty | Description                                | Note      |
|------|---------|-----|--------------------------------------------|-----------|
| 38   | 7091606 |     | NUT, 5/16-24 Hex Center Lock               | Was 91074 |
| 39   | 7091540 |     | CAPSCREW, 5/16-18 x 1-1/2" Hex Head        | Was 91066 |
| 40   | 7018915 |     | CABLE, Wheel Drive                         |           |
| 41   | 7091609 |     | CAPSCREW, 5/16-24 x 1-1/2" Hex Mead        | Was 90242 |
| 42   | 7015588 | 2   | CABLE, Brake                               |           |
| 43   | 7047892 |     | HANDLE, Brake Control, R.H.                |           |
| 44   | 7018916 |     | CABLE, Blade Control                       |           |
| 45   | 7090673 |     | COTTER-PIN, 1/16 x 1/2"                    |           |
| 46   | 7051726 |     | TANK, Fuel                                 | Was 18919 |
| 47   | 7012515 |     | CAP, Fuel Tank                             |           |
| 48   | 7032599 | 2   | STRAP, Fuel Tank                           |           |
| 49   | 7090627 | 2   | CAPSCREW, 5/16-18 x 1-1/4"                 |           |
| 50   | 7044640 |     | DECAL, Snapper                             | Was 23754 |
| 51   | 7029900 | 2   | CLAMP, Fuel                                | Was 12222 |
| 52   | 7012638 |     | HOSE, Fuel                                 | Was 12912 |
| 53   | 7090959 | 2   | BOLT, 5/16-18 x 2-1/2" Short Neck Carriage |           |
| 54   | 7038267 | 2   | BRACE, Lower Handle                        |           |
| 55   | 7091541 | 4   | SCREW, 5/16-18 x 3/4" Self-Tapping         | Was 90368 |
| 56   | 7032598 |     | BRACKET, Fuel Tank (R.H.)                  |           |
| 57   | 7090370 | 2   | CAPSCREW, 5/16-18 x 1-3/4" Hex Head        |           |
| 58   | 7032597 |     | BRACKET, Fuel Tank (L.H.)                  |           |
| 59   | 7036195 |     | HANDLE, Lower                              |           |
| 60   | 7015633 |     | DECAL, Shift                               |           |
| 61   | 7090851 | 2   | NUT, 5/16-18 Top Lock                      |           |
| 62   | 7019371 |     | DECAL, Blade Control                       |           |