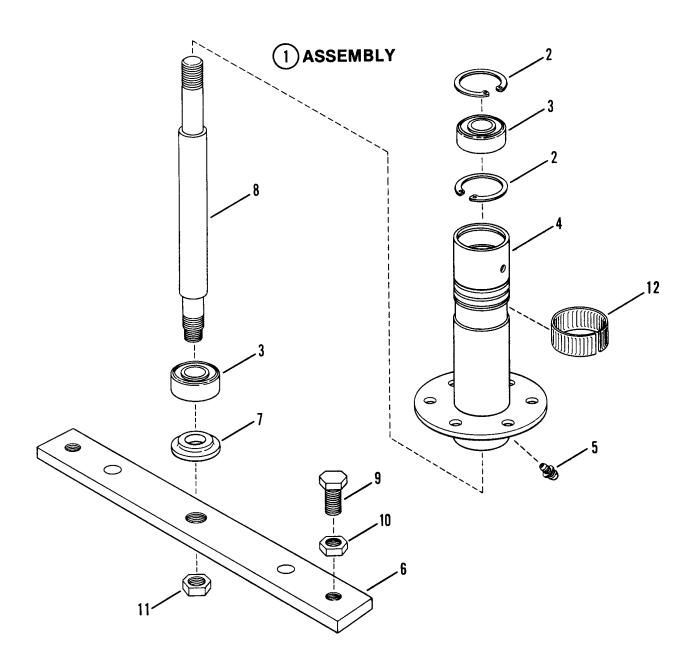

# Cutting Deck, Blade

| Item | Part No | Qty | Description                       | Note                                      |
|------|---------|-----|-----------------------------------|-------------------------------------------|
| 1    | 7016019 |     | COVER, Spindle & Belt             |                                           |
| 2    | 7061971 |     | DECK, 30"                         | Was 49743 or 60996 (Now<br>61971 + 52553) |
| 3    | 7018069 |     | BLADE                             |                                           |
| 4    | 7052553 |     | DEFLECTOR, Discharge              | Was 52057                                 |
| 5    | 7091619 |     | NUT, 3/8-16 Hex Flange Lock       | Was 90613                                 |
| 6    | 7090721 |     | BOLT, 5/16-18 x 1/2" Flange Lock  |                                           |
| 7    | 7091588 |     | BOLT, 3/8-16 x 3/4" Flange Lock   | Was 90612                                 |
| 8    | 7090392 |     | SCREW, 1/2-20 x 1" Hex Head Cap   |                                           |
| 9    | 7091601 | 3   | NUT, 5/16-18 Hex Flange Lock      | Was 90585                                 |
| 10   | 7090741 | 4   | SCREW, 1/4-20 x 5/8" Self-Tapping |                                           |
| 11   | 7090559 | 2   | NUT, 1/2-20 Hex Jam               |                                           |
| 12   | 7090509 | 2   | WASHER, 1/2 Internal Tooth Lock   |                                           |