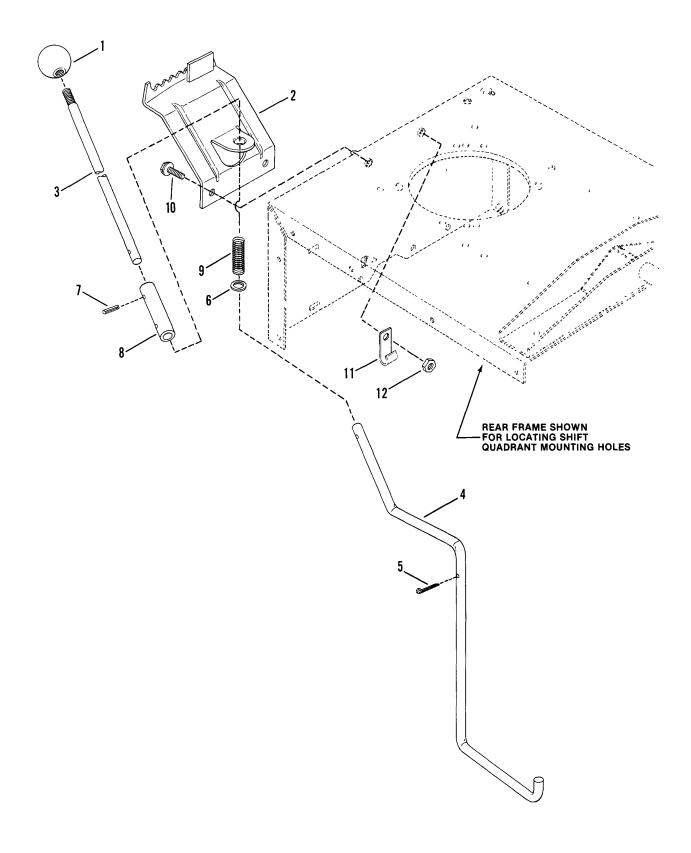

#### Shift Lever

| <u>Item</u> | Part No | Qty | Description                               | Note      |
|-------------|---------|-----|-------------------------------------------|-----------|
| 1           | 7014501 |     | KNOB, Shift Lever, Upper                  |           |
| 2           | 7040554 |     | QUADRANT, Shift                           |           |
| 3           | 7018856 |     | LEVER, Shift, Upper                       |           |
| 4           | 7017339 |     | LEVER, Shift, Lower                       |           |
| 5           | 7091313 |     | COTTER-PIN, 3/32 x 1"                     | Was 90038 |
| 6           | 7014296 |     | WASHER, Shim                              |           |
| 7           | 7090844 | 2   | ROLL-PIN, 3/16 x 3/4"                     |           |
| 8           | 7021997 |     | CONNECTOR, Shift Lever                    |           |
| 9           | 7015547 |     | SPRING                                    |           |
| 10          | 7091541 | 2   | SCREW, 5/16-18 x 3/4" H.W.H. Self-Tapping | Was 90368 |
| 11          | 7012652 |     | CLIP, Harness                             |           |
| 12          | 7091575 |     | NUT, 5/16-18 Hex Center Lock              | Was 91067 |