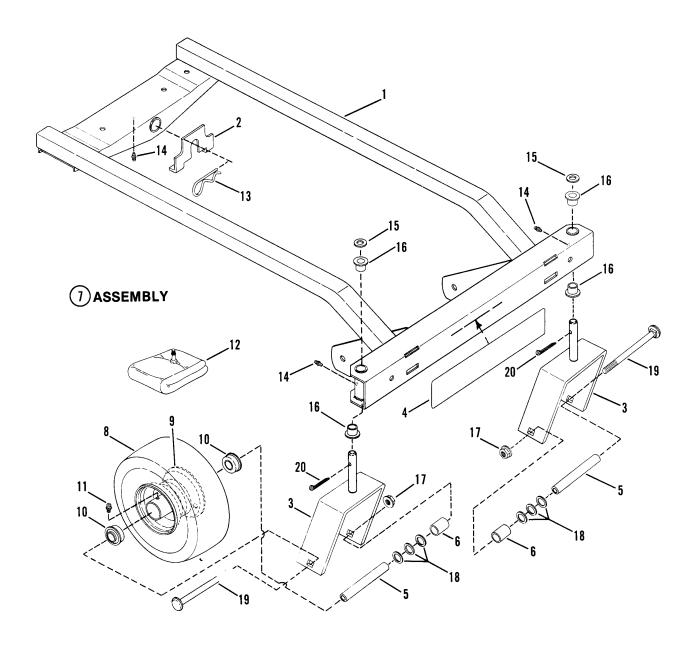

# Frame & Wheels, Front

| Item | Part No | Qty | Description                             | Note                                                         |
|------|---------|-----|-----------------------------------------|--------------------------------------------------------------|
| 1    | 7049978 |     | FRAME, Front                            |                                                              |
| 2    | 7032549 | 3   | SPACER                                  |                                                              |
| 3    | 7049740 | 2   | CASTER                                  |                                                              |
| 4    | 7019295 |     | DECAL-SNAPPER                           | Was 18593                                                    |
| 5    | 7022045 | 2   | TUBE, Caster                            |                                                              |
| 6    | 7021995 | 2   | SPACER, Axle 1.00 OD X .758 ID X 1.00 L | Was 21996                                                    |
| 7    | 7052268 |     | ASSEMBLY, Tire & Rim                    | Was 51449 (Incl. items 8 thru 12)                            |
| 8    | 7023828 | 2   | TIRE, 4.10/3.50 x 4                     | Was 10820                                                    |
| 9    | 7017146 | 2   | RIM, (For 4.10/3.50x4 Tire)             | Was 10819 (For 4.10/3.50 x 4<br>Tire); (Incl. items 10 & 11) |
| 10   | 7011807 | 2   | BEARING, Ball                           |                                                              |
| 11   | 7014247 |     | FITTING, Lube                           |                                                              |
| 12   | 7010821 |     | TUBE, Inner                             | (For 4.10/3.50 x 4 Tire)                                     |
| 13   | 7091596 |     | PIN, Hair                               | Was 13844                                                    |
| 14   | 7014871 | 3   | FITTING, Lube                           |                                                              |
| 15   | 7032028 | 2   | WASHER, Flat, 3/4"                      |                                                              |
| 16   | 7010986 | 4   | BUSHING                                 |                                                              |
| 17   | 7090619 | 2   | NUT, 1/2-13 Hex Flange Lock             |                                                              |
| 18   | 7010935 | 6   | WASHER                                  |                                                              |
| 19   | 7090983 |     | BOLT, 1/2-13 x 5-1/2" SSNC              |                                                              |
| 20   | 7091516 | 2   | COTTER-PIN, 5/32 x 1"                   | Was 90364                                                    |