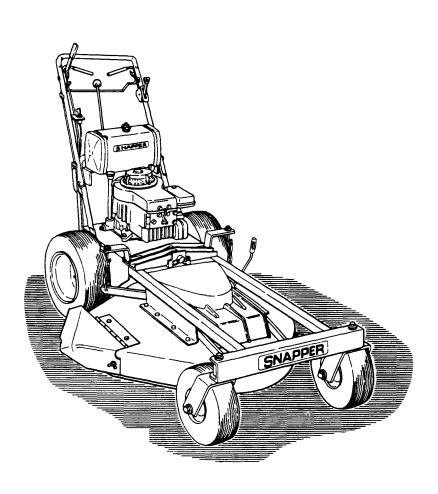

# SNAPPER

# 30" ESTATE (YEOMAN) WALK BEHIND MOWERS SERIES 0 & 1

MODEL Y30080 Y30081B Y30120B Y30121B

**SNAPPER**, McDonough, GA, 30253 U.S.A.

| PAGE | GROUP                           |
|------|---------------------------------|
| 4    | Upper & Lower Handle, Fuel Tank |
| 8    | Frame, Rear                     |
| 10   | Frame & Wheels, Front           |
| 12   | Frame, Right & Left Side        |
| 16   | Chain Case                      |
| 18   | Series 1 Rubber Disc            |
| 20   | Differential                    |
| 22   | Shift Lever                     |
| 24   | Rear Wheels, Brake Drum         |
| 26   | Drive Disc, Engine              |
| 28   | Rails, Lift Arms, Cam Lift      |
| 30   | Cutting Deck, Blade             |
| 32   | Belt, Brake, Idler Arm          |
| 34   | Spindle                         |
| 36   | Accessories - Grass Catcher     |