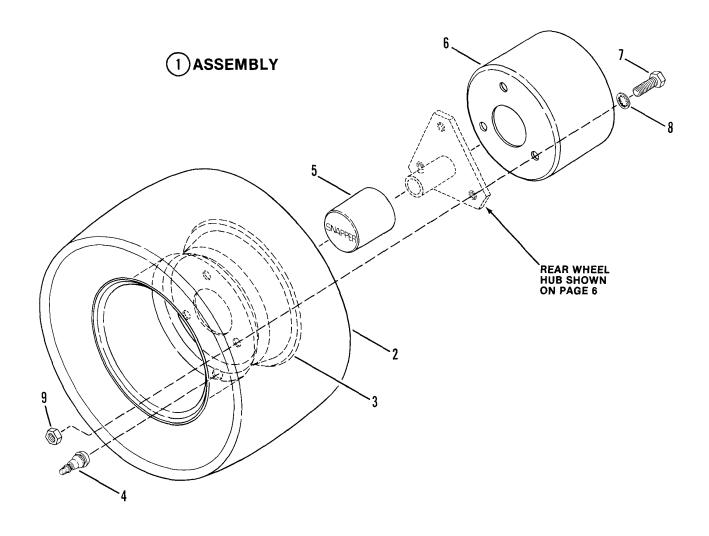

# Rear Wheels, Brake Drum

| Item | Part No                      | Qty | Description                         | Note                                 |
|------|------------------------------|-----|-------------------------------------|--------------------------------------|
| 1    | 7052270 ASS                  |     | ASSEMBLY, Rear Tire & Rim           | Was 50713 (Includes items 2, 3, & 4) |
| 2    | 7046245                      |     | TIRE, Wide, 16/6.50 x 8             | Was 11097                            |
| 3    | 7012163 RIM, Wide            |     | RIM, Wide                           | (For 16/6.50 x 8 Tire)               |
| 4    | 7012234 VALVE, Air (Snap-in) |     | VALVE, Air (Snap-in)                |                                      |
| 5    | 7023895 HUB-CAP              |     | HUB-CAP                             |                                      |
| 6    | 7049983                      |     | BRAKE DRUM                          |                                      |
| 7    | 7090491                      | 3   | SCREW, 1/2-20 x 1-1/4" Hex Head Cap |                                      |
| 8    | 7090509                      | 3   | WASHER, 1/2" Internal Tooth Lock    |                                      |
| 9    | 7090265                      | 3   | NUT, 1/2-20 Hex                     |                                      |
|      | 7023522                      |     | HUB-CAP, Long Axle                  | (Not Shown)                          |