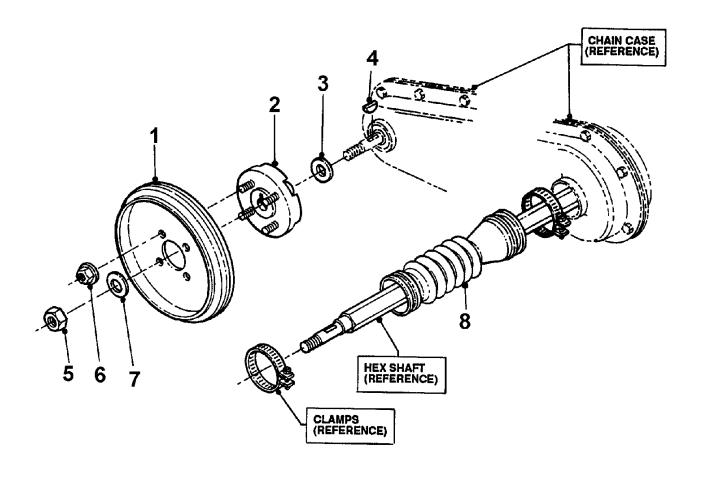

# Rear Wheels, Brake Drum

| Item | Part No                      | Qty | Description                         | Note                                 |
|------|------------------------------|-----|-------------------------------------|--------------------------------------|
| 1    | 7052270 ASS                  |     | ASSEMBLY, Rear Tire & Rim           | Was 50713 (Includes items 2, 3, & 4) |
| 2    | 7046245                      |     | TIRE, Wide, 16/6.50 x 8             | Was 11097                            |
| 3    | 7012163 RIM, Wide            |     | RIM, Wide                           | (For 16/6.50 x 8 Tire)               |
| 4    | 7012234 VALVE, Air (Snap-in) |     | VALVE, Air (Snap-in)                |                                      |
| 5    | 7023895 HUB-CAP              |     | HUB-CAP                             |                                      |
| 6    | 7049983                      |     | BRAKE DRUM                          |                                      |
| 7    | 7090491                      | 3   | SCREW, 1/2-20 x 1-1/4" Hex Head Cap |                                      |
| 8    | 7090509                      | 3   | WASHER, 1/2" Internal Tooth Lock    |                                      |
| 9    | 7090265                      | 3   | NUT, 1/2-20 Hex                     |                                      |
|      | 7023522                      |     | HUB-CAP, Long Axle                  | (Not Shown)                          |