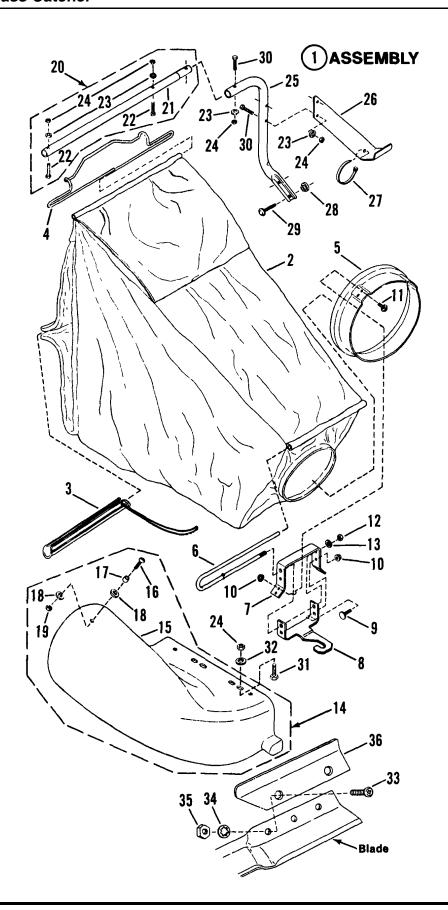

# Spindle

| Item | Part No | Qty | Description                     | Note                           |
|------|---------|-----|---------------------------------|--------------------------------|
| 1    | 7054531 |     | ASSEMBLY, Spindel Housing       | Was 59813 (Includes 2 thru 11) |
| 2    | 7012491 | 2   | RING, Retaining                 |                                |
| 3    | 7013313 | 2   | BEARING, Spindle                |                                |
| 4    | 7050696 |     | HOUSING, Spindle                | (Includes item 5)              |
| 5    | 7010817 |     | FITTING, Lube                   |                                |
| 6    | 7037751 |     | HOLDER, Blade                   |                                |
| 7    | 7014407 |     | WASHER, Spindle                 |                                |
| 8    | 7044785 |     | SPINDLE, Shaft (10.237" Long)   | Was 21742                      |
| 9    | 7090392 | 2   | SCREW, 1/2-20 x 1" Hex Head Cap |                                |
| 10   | 7090559 | 2   | JAM-NUT, 1/2-20 Hex             |                                |
| 11   | 7090356 |     | NUT, 5/8-18 Hex Lock            |                                |
| 12   | 7012670 |     | RING, Tolerance                 |                                |