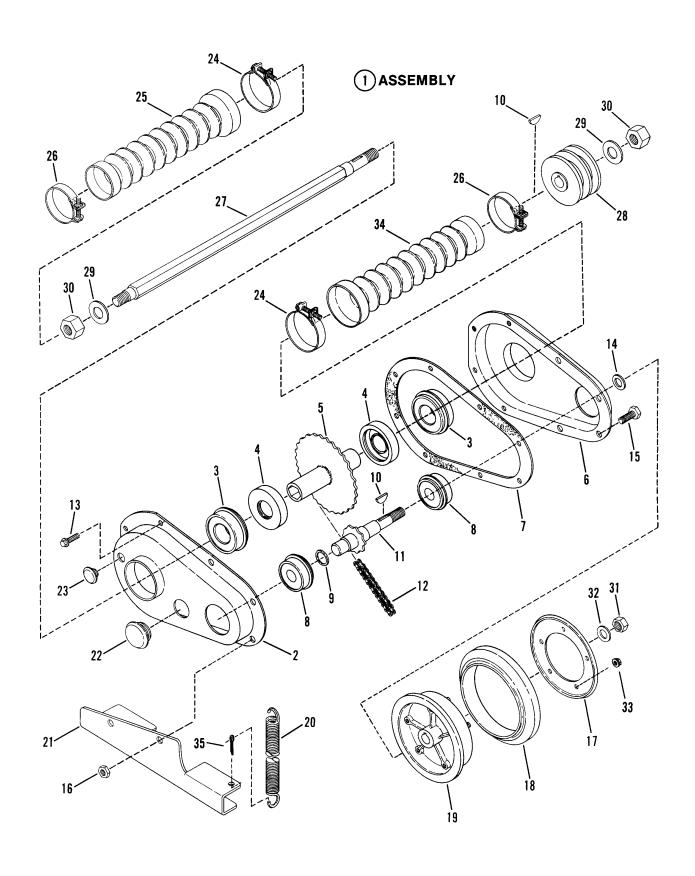

#### Chain Case

| 1       7051641       ASSEMBLY, Chain Case       (Includes items 2 thru 16)         2       7038285       COVER, Chain Case, R.H.         3       7015355       2       BEARING, 3/4"         4       7015142       2       SPACER         5       7040538       HUB & SPROCKET         6       7038284       COVER, Chain Case, L.H.         6       705141       2       BEARING         9       701396       Q-SIRCT, Chain Case         8       7015141       2       BEARING         9       7013960       Q-RING, 15/32         10       7015163       KEY, Woodruff, 3/32 x 1-1/2"         12       7015636       CHAIN         13       7099091       SCREW, #10-24 x 1/2" Hex Washer Self-Tap (Torx)       Was 90307         14       7099082       WASHER, 5/16"       Was 17         15       709099       4       SCREW, #10-24 x 1/2" Hex Washer Self-Tap (Torx)       Was 90307         16       7090099       4       SCREW, #10-24 x 1/2" Hex Washer Self-Tap (Torx)       Was 90307         17       7031013       PLATE       Was 90307         18       7017226       RIING, Rubber       Was 905837         19                                                                                       | Item | Part No | Qty | Description                                     | Note                       |
|--------------------------------------------------------------------------------------------------------------------------------------------------------------------------------------------------------------------------------------------------------------------------------------------------------------------------------------------------------------------------------------------------------------------------------------------------------------------------------------------------------------------------------------------------------------------------------------------------------------------------------------------------------------------------------------------------------------------------------------------------------------------------------------------------------------------------------------------------------------------------------------------------------------------------------------------------------------------------------------------------------------------------------------------------------------------------------------------------------------------------------------------------------------------------------------------------------------------------|------|---------|-----|-------------------------------------------------|----------------------------|
| 3       7015535       2       BEARING, 3/4"         4       7015142       2       SPACER         5       7040538       HUB & SPROCKET         6       7038284       COVER, Chain Case, L.H.         7       7018842       GASKET, Chain Case         8       7015411       2       BEARING         9       7013906       O-RING, 15/32         10       7015163       KEY, Woodruff, 3/32 x 1-1/2"         11       7018964       DRIVE SPROCKET         12       7015536       CHAIN         13       7090913       SCREW, #10-24 x 1/2" Hex Washer Self-Tap (Torx)       Was 90307         14       7090692       WASHER, 5/16"       WASHER, 5/16"         15       7090099       4       SCREW, 1/4-28 talk Lock       WASHER, 5/16"         16       7090303       4       NUT, 1/4-28 Hex Lock       Was 38271         17       7031013       PLATE       RING, Rubber         19       7052337       HUB, Rubber Ring       Was 38271         20       7015609       SPRING       Was 38271         24       7011037       2       CLAMP, 1-7/8"         25       7018844       2       COVER, Shatt </td <td>1</td> <td>7051641</td> <td></td> <td>ASSEMBLY, Chain Case</td> <td>(Includes items 2 thru 16)</td> | 1    | 7051641 |     | ASSEMBLY, Chain Case                            | (Includes items 2 thru 16) |
| 4       7015142       2       SPACER         5       7040538       HUB & SPROCKET         6       7038284       COVER, Chain Case, L.H.         7       7018842       GASKET, Chain Case         8       7015141       2       BEARING         9       7013906       O-RING, 15/32         10       7015163       KEY, Woodruff, 3/32 x 1-1/2*         11       7018964       DRIVE SPROCKET         12       7015536       CHAIN         13       70909913       SCREW, #10-24 x 1/2" Hex Washer Self-Tap (Torx)       Was 90307         14       7090692       WASHER, 5/16"       Was 90307         15       7090099       4       SCREW, 1/4-28 x 1/2", Hex Head Cap       Was 90307         16       7090303       4       NUT, 1/4-28 Hex Lock       Was 90307         17       7031013       PLATE       HUB, Rubber Ring         18       7017226       RING, Rubber       Was 38271         20       7023036       PLUG, 3/4"       Was 38271         21       7060871       BRACKET, Shift       Was 38271         22       7023036       PLUG, 3/8"       Was 44         23       7015671       PLUG, 3/8"                                                                                                    | 2    | 7038285 |     | COVER, Chain Case, R.H.                         |                            |
| 5         7040538         HUB & SPROCKET           6         7038284         COVER, Chain Case, L.H.           7         7018842         GASKET, Chain Case           8         7015141         2         BEARING           9         7013906         O-RING, 15/32           10         7015163         KEY, Woodruff, 3/32 x 1-1/2"           11         7018964         DRIVE SPROCKET           12         7015536         CHAIN           13         7090913         SCREW, #10-24 x 1/2" Hex Washer Self-Tap (Torx)         Was 90307           14         7090692         WASHER, 5/16"         Was 90307           15         7090099         4         SCREW, 1/4-28 x 1/2", Hex Head Cap           16         7090303         4         NUT, 1/4-28 Hex Lock           17         7031013         PLATE           18         7017226         RING, Rubber           19         7052337         HUB, Rubber Ring           20         7015609         SPRING           21         7060871         BRACKET, Shift         Was 38271           22         7015609         PLUG, 3/8"           23         7015671         PLUG, 3/8"           24         701                                                     | 3    | 7015535 | 2   | BEARING, 3/4"                                   |                            |
| 6 7038284 COVER, Chain Case, L.H. 7 7018842 GASKET, Chain Case 8 7015141 2 BEARING 9 7013906 O-RING, 15/32 10 7015163 KEY, Woodruff, 3/32 x 1-1/2" 11 7018864 DRIVE SPROCKET 12 7015536 CHAIN 13 7090913 SCREW, #10-24 x 1/2" Hex Washer Self-Tap (Torx) Was 90307 14 7090692 WASHER, 5/16" 15 7090099 4 SCREW, 1/4-28 x 1/2", Hex Head Cap 16 7090303 4 NUT, 1/4-28 hex Lock 17 7031013 PLATE 18 7017226 RING, Rubber 19 7052337 HUB, Rubber Ring 20 7015609 SPRING 21 7060871 BRACKET, Shift Was 38271 22 7023036 PLUG, 3/8" 24 7011037 2 CLAMP, 1-7/8" 25 7018844 2 COVER, Shaft 26 7015543 2 CLAMP, 1-1/2" 27 7027660 SHAFT, Hex PULLEY, V-Belt 28 7090500 2 WASHER, 3/16 SAE 30 7090377 NUT, 7/16-20 Hex Center Lock Was 90394 31 7090524 NUT, 3/8-24 Hex Lock 32 701584 9 NUT, 1/4-20 Hex Flange Lock Was 90583 34 7091584 9 NUT, 1/4-20 Hex Flange Lock Was 90583 37 019049 2 COVER, Left Shaft                                                                                                                                                                                                                                                                                                                   | 4    | 7015142 | 2   | SPACER                                          |                            |
| 7       7018842       GASKET, Chain Case         8       7015141       2       BEARING         9       7013906       O-RING, 15/32         10       7015163       KEY, Woodruff, 3/32 x 1-1/2"         11       7018964       DRIVE SPROCKET         12       7015536       CHAIN         13       7090913       SCREW, #10-24 x 1/2" Hex Washer Self-Tap (Torx)       Was 90307         14       7090099       4       SCREW, 1/4-28 x 1/2", Hex Head Cap         16       7090303       4       NUT, 1/4-28 Hex Lock         17       7031013       PLATE         18       7017226       RING, Rubber         19       7052337       HUB, Rubber Ring         20       7015609       SPRING         21       7060871       BRACKET, Shift       Was 38271         22       7023036       PLUG, 3/4"         23       7015671       PLUG, 3/8"         24       7011037       2       CLAMP, 1-7/8"         25       701844       2       COVER, Shaft         26       7015644       2       CUAMP, 1-1/2"         27       7027600       SHAFT, Hex         29       7090500 <td< td=""><td>5</td><td>7040538</td><td></td><td>HUB &amp; SPROCKET</td><td></td></td<>                                                 | 5    | 7040538 |     | HUB & SPROCKET                                  |                            |
| 8 7015141 2 BEARING 9 7013906 O-RING, 15/32 10 7015163 KEY, Woodruff, 3/32 x 1-1/2" 11 7018964 DRIVE SPROCKET 12 7015536 CHAIN 13 7090913 SCREW, #10-24 x 1/2" Hex Washer Self-Tap (Torx) Was 90307 14 7090692 WASHER, 5/16" 15 7090099 4 SCREW, 11/4-28 x 1/2", Hex Head Cap 16 709303 4 NUT, 1/4-28 Hex Lock 17 7031013 PLATE 18 7017226 RING, Rubber 19 7052337 HUB, Rubber Ring 20 7015609 SPRING 21 7060871 BRACKET, Shift Was 38271 22 7023036 PLUG, 3/4" 23 7015671 PLUG, 3/8" 24 7011037 2 CLAMP, 1-7/8" 25 7018844 2 COVER, Shaft 26 7015543 2 CLAMP, 1-1/2" 27 7027660 SHAFT, Hex 28 7015614 PULLEY, V-Belt 29 7090500 2 WASHER, 7/16 SAE 30 7090377 NUT, 3/8-24 Hex Lock 31 7090524 NUT, 3/8-24 Hex Lock 32 701573 WASHER, 3/8 Belleville 33 7091584 9 NUT, 1/4-20 Hex Flange Lock 34 7019049 2 COVER, Left Shaft                                                                                                                                                                                                                                                                                                                                                                                             | 6    | 7038284 |     | COVER, Chain Case, L.H.                         |                            |
| 9 7013906 O-RING, 15/32 10 7015163 KEY, Woodruff, 3/32 x 1-1/2" 11 7018964 DRIVE SPROCKET 12 7015536 CHAIN 13 7090913 SCREW, #10-24 x 1/2" Hex Washer Self-Tap (Torx) Was 90307 14 7090692 WASHER, 5/16" 15 7090099 4 SCREW, 1/4-28 x 1/2", Hex Head Cap 16 7090303 4 NUT, 1/4-28 Hex Lock 17 7031013 PLATE 18 7017226 RING, Rubber 19 7052337 HUB, Rubber Ring 20 7015609 SPRING 21 7060871 BRACKET, Shift Was 38271 22 7023036 PLUG, 3/4" 23 7015671 PLUG, 3/8" 24 7011037 2 CLAMP, 1-7/8" 25 7018844 2 COVER, Shaft 26 7015543 2 CLAMP, 1-1/2" 27 7027660 SHAFT, Hex 28 7015614 PULLEY, V-Belt 29 7090500 2 WASHER, 7/16 SAE 30 7090377 NUT, 7/16-20 Hex Center Lock Was 90394 31 7090524 NUT, 3/8-24 Hex Lock 30 7091584 9 NUT, 1/4-20 Hex Flange Lock Was 90583 30 7091584 9 NUT, 1/4-20 Hex Flange Lock Was 90583 30 7019049 2 COVER, Left Shaft                                                                                                                                                                                                                                                                                                                                                                   | 7    | 7018842 |     | GASKET, Chain Case                              |                            |
| 10       7015163       KEY, Woodruff, 3/32 x 1-1/2"         11       7018964       DRIVE SPROCKET         12       7015536       CHAIN         13       7090913       SCREW, #10-24 x 1/2" Hex Washer Self-Tap (Torx)       Was 90307         14       7090692       WASHER, 5/16"         15       7090099       4       SCREW, 1/4-28 x 1/2", Hex Head Cap         16       7090303       4       NUT, 1/4-28 Hex Lock         17       7031013       PLATE       RING, Rubber         18       7017226       RING, Rubber Ring       Was 38271         20       7015609       SPRING       Was 38271         21       7060871       BRACKET, Shift       Was 38271         22       7023036       PLUG, 3/4"       Was 3/8"         24       7011037       2       CLAMP, 1-7/8"       Was 9034         25       7018844       2       COVER, Shaft         26       7015614       PULLEY, V-Belt         29       7090500       2       WASHER, 7/16 SAE         30       7090377       NUT, 7/16-20 Hex Center Lock       Was 90394         31       7090524       NUT, 3/8-24 Hex Lock         32       7011731       WASH                                                                                         | 8    | 7015141 | 2   | BEARING                                         |                            |
| 11       7018964       DRIVE SPROCKET         12       7015536       CHAIN         13       7090913       SCREW, #10-24 x 1/2" Hex Washer Self-Tap (Torx)       Was 90307         14       7090692       WASHER, 5/16"         15       7090099       4       SCREW, 1/4-28 x 1/2", Hex Head Cap         16       7090303       4       NUT, 1/4-28 Hex Lock         17       7031013       PLATE         18       7017226       RING, Rubber         19       7052337       HUB, Rubber Ring         20       7015609       SPRING         21       7060871       BRACKET, Shift       Was 38271         22       7023036       PLUG, 3/8"         24       7011037       2       CLAMP, 1-7/8"         25       7018844       2       COVER, Shaft         26       7015614       PULLEY, V-Belt         29       7090500       2       WASHER, 7/16 SAE         30       7090377       NUT, 7/16-20 Hex Center Lock       Was 90394         31       7090524       NUT, 3/8-24 Hex Lock         32       7011731       WASHER, 3/8 Belleville         33       7091584       9       NUT, 1/4-20 Hex Flange Lock                                                                                                      | 9    | 7013906 |     | O-RING, 15/32                                   |                            |
| 12       7015536       CHAIN         13       7090913       SCREW, #10-24 x 1/2" Hex Washer Self-Tap (Torx)       Was 90307         14       7090692       WASHER, 5/16"       Washer, 5/16"         15       7090099       4       SCREW, 1/4-28 x 1/2", Hex Head Cap         16       7090303       4       NUT, 1/4-28 Hex Lock         17       7031013       PLATE         18       7017226       RING, Rubber         19       7052337       HUB, Rubber Ring         20       7015609       SPRING         21       7060871       BRACKET, Shift       Was 38271         22       7023036       PLUG, 3/4"         24       7011037       2       CLAMP, 1-7/8"         25       7018844       2       COVER, Shaft         26       7015543       2       CLAMP, 1-1/2"         27       7027660       SHAFT, Hex         28       7015614       PULLEY, V-Belt         29       7090500       2       WASHER, 7/16 SAE         30       7090524       NUT, 3/8-24 Hex Lock         32       7011731       WASHER, 3/8 Belleville         33       7091584       9       NUT, 1/4-20 Hex Flange Lock <td>10</td> <td>7015163</td> <td></td> <td>KEY, Woodruff, 3/32 x 1-1/2"</td> <td></td>                      | 10   | 7015163 |     | KEY, Woodruff, 3/32 x 1-1/2"                    |                            |
| 13       7090913       SCREW, #10-24 x 1/2" Hex Washer Self-Tap (Torx)       Was 90307         14       7090692       WASHER, 5/16"         15       7090099       4       SCREW, 1/4-28 x 1/2", Hex Head Cap         16       7090303       4       NUT, 1/4-28 Hex Lock         17       7031013       PLATE         18       7017226       RING, Rubber         19       7052337       HUB, Rubber Ring         20       7015609       SPRING         21       7060871       BRACKET, Shift       Was 38271         22       7023036       PLUG, 3/4"         23       7015671       PLUG, 3/8"         24       7011037       2       CLAMP, 1-7/8"         25       7018844       2       COVER, Shaft         26       7015543       2       CLAMP, 1-1/2"         27       7027660       SHAFT, Hex         29       7090500       2       WASHER, 7/16 SAE         30       7090377       NUT, 7/16-20 Hex Center Lock       Was 90394         31       7090524       NUT, 3/8-24 Hex Lock         32       7011731       WASHER, 3/8 Belleville         33       7091584       9       NUT, 1/4-20 Hex                                                                                                          | 11   | 7018964 |     | DRIVE SPROCKET                                  |                            |
| 14       7090692       WASHER, 5/16"         15       7090099       4       SCREW, 1/4-28 x 1/2", Hex Head Cap         16       7090303       4       NUT, 1/4-28 Hex Lock         17       7031013       PLATE         18       7017226       RING, Rubber         19       7052337       HUB, Rubber Ring         20       7015609       SPRING         21       7060871       BRACKET, Shift       Was 38271         22       7023036       PLUG, 3/4"         23       7015671       PLUG, 3/8"         24       7011037       2       CLAMP, 1-7/8"         25       7018844       2       COVER, Shaft         26       7015543       2       CLAMP, 1-1/2"         27       7027660       SHAFT, Hex         28       7015614       PULLEY, V-Belt         29       7090500       2       WASHER, 7/16 SAE         30       7090377       NUT, 7/16-20 Hex Center Lock       Was 90394         31       7090524       NUT, 3/8-24 Hex Lock         32       7011731       WASHER, 3/8 Belleville         33       7091584       9       NUT, 1/4-20 Hex Flange Lock       Was 90583      <                                                                                                                        | 12   | 7015536 |     | CHAIN                                           |                            |
| 15       7090099       4       SCREW, 1/4-28 x 1/2", Hex Head Cap         16       7090303       4       NUT, 1/4-28 Hex Lock         17       7031013       PLATE         18       7017226       RING, Rubber         19       7052337       HUB, Rubber Ring         20       7015609       SPRING         21       7060871       BRACKET, Shift       Was 38271         22       7023036       PLUG, 3/4"         23       7015671       PLUG, 3/8"         24       7011037       2       CLAMP, 1-7/8"         25       7018844       2       COVER, Shaft         26       7015543       2       CLAMP, 1-1/2"         27       7027660       SHAFT, Hex         28       7015614       PULLEY, V-Belt         29       7090500       2       WASHER, 7/16 SAE         30       7090377       NUT, 7/16-20 Hex Center Lock       Was 90394         31       7090524       NUT, 3/8-24 Hex Lock         32       7011731       WASHER, 3/8 Belleville         33       7091584       9       NUT, 1/4-20 Hex Flange Lock       Was 90583         34       7019049       2       COVER, Left Shaft                                                                                                                   | 13   | 7090913 |     | SCREW, #10-24 x 1/2" Hex Washer Self-Tap (Torx) | Was 90307                  |
| 16       7090303       4       NUT, 1/4-28 Hex Lock         17       7031013       PLATE         18       7017226       RING, Rubber         19       7052337       HUB, Rubber Ring         20       7015609       SPRING         21       7060871       BRACKET, Shift       Was 38271         22       7023036       PLUG, 3/4"         23       7015671       PLUG, 3/8"         24       7011037       2       CLAMP, 1-7/8"         25       7018844       2       COVER, Shaft         26       7015543       2       CLAMP, 1-1/2"         27       7027660       SHAFT, Hex         28       7015614       PULLEY, V-Belt         29       7090500       2       WASHER, 7/16 SAE         30       7090377       NUT, 7/16-20 Hex Center Lock       Was 90394         31       7090524       NUT, 3/8-24 Hex Lock         32       7011731       WASHER, 3/8 Belleville         33       7091584       9       NUT, 1/4-20 Hex Flange Lock       Was 90583         34       7019049       2       COVER, Left Shaft                                                                                                                                                                                             | 14   | 7090692 |     | WASHER, 5/16"                                   |                            |
| 17       7031013       PLATE         18       7017226       RING, Rubber         19       7052337       HUB, Rubber Ring         20       7015609       SPRING         21       7060871       BRACKET, Shift       Was 38271         22       7023036       PLUG, 3/4"         23       7015671       PLUG, 3/8"         24       7011037       2       CLAMP, 1-7/8"         25       7018844       2       COVER, Shaft         26       7015543       2       CLAMP, 1-1/2"         27       7027660       SHAFT, Hex         28       7015614       PULLEY, V-Belt         29       7090500       2       WASHER, 7/16 SAE         30       7090377       NUT, 7/16-20 Hex Center Lock       Was 90394         31       7090524       NUT, 3/8-24 Hex Lock         32       7011731       WASHER, 3/8 Belleville         33       7091584       9       NUT, 1/4-20 Hex Flange Lock       Was 90583         34       7019049       2       COVER, Left Shaft                                                                                                                                                                                                                                                         | 15   | 7090099 | 4   | SCREW, 1/4-28 x 1/2", Hex Head Cap              |                            |
| 18       7017226       RING, Rubber         19       7052337       HUB, Rubber Ring         20       7015609       SPRING         21       7060871       BRACKET, Shift       Was 38271         22       7023036       PLUG, 3/4"         23       7015671       PLUG, 3/8"         24       7011037       2       CLAMP, 1-7/8"         25       7018844       2       COVER, Shaft         26       7015543       2       CLAMP, 1-1/2"         27       7027660       SHAFT, Hex         28       7015614       PULLEY, V-Belt         29       7090500       2       WASHER, 7/16 SAE         30       7090377       NUT, 7/16-20 Hex Center Lock       Was 90394         31       7090524       NUT, 3/8-24 Hex Lock         32       7011731       WASHER, 3/8 Belleville         33       7091584       9       NUT, 1/4-20 Hex Flange Lock       Was 90583         34       7019049       2       COVER, Left Shaft                                                                                                                                                                                                                                                                                              | 16   | 7090303 | 4   | NUT, 1/4-28 Hex Lock                            |                            |
| 19       7052337       HUB, Rubber Ring         20       7015609       SPRING         21       7060871       BRACKET, Shift       Was 38271         22       7023036       PLUG, 3/4"         23       7015671       PLUG, 3/8"         24       7011037       2       CLAMP, 1-7/8"         25       7018844       2       COVER, Shaft         26       7015543       2       CLAMP, 1-1/2"         27       7027660       SHAFT, Hex         28       7015614       PULLEY, V-Belt         29       7090500       2       WASHER, 7/16 SAE         30       7090377       NUT, 7/16-20 Hex Center Lock       Was 90394         31       7090524       NUT, 3/8-24 Hex Lock         32       7011731       WASHER, 3/8 Belleville         33       7091584       9       NUT, 1/4-20 Hex Flange Lock       Was 90583         34       7019049       2       COVER, Left Shaft                                                                                                                                                                                                                                                                                                                                          | 17   | 7031013 |     | PLATE                                           |                            |
| 20       7015609       SPRING         21       7060871       BRACKET, Shift       Was 38271         22       7023036       PLUG, 3/4"         23       7015671       PLUG, 3/8"         24       7011037       2       CLAMP, 1-7/8"         25       7018844       2       COVER, Shaft         26       7015543       2       CLAMP, 1-1/2"         27       7027660       SHAFT, Hex         28       7015614       PULLEY, V-Belt         29       7090500       2       WASHER, 7/16 SAE         30       7090377       NUT, 7/16-20 Hex Center Lock       Was 90394         31       7090524       NUT, 3/8-24 Hex Lock         32       7011731       WASHER, 3/8 Belleville         33       7091584       9       NUT, 1/4-20 Hex Flange Lock       Was 90583         34       7019049       2       COVER, Left Shaft                                                                                                                                                                                                                                                                                                                                                                                          | 18   | 7017226 |     | RING, Rubber                                    |                            |
| 21       7060871       BRACKET, Shift       Was 38271         22       7023036       PLUG, 3/4"         23       7015671       PLUG, 3/8"         24       7011037       2       CLAMP, 1-7/8"         25       7018844       2       COVER, Shaft         26       7015543       2       CLAMP, 1-1/2"         27       7027660       SHAFT, Hex         28       7015614       PULLEY, V-Belt         29       7090500       2       WASHER, 7/16 SAE         30       7090377       NUT, 7/16-20 Hex Center Lock       Was 90394         31       7090524       NUT, 3/8-24 Hex Lock         32       7011731       WASHER, 3/8 Belleville         33       7091584       9       NUT, 1/4-20 Hex Flange Lock       Was 90583         34       7019049       2       COVER, Left Shaft                                                                                                                                                                                                                                                                                                                                                                                                                                | 19   | 7052337 |     | HUB, Rubber Ring                                |                            |
| 22       7023036       PLUG, 3/4"         23       7015671       PLUG, 3/8"         24       7011037       2       CLAMP, 1-7/8"         25       7018844       2       COVER, Shaft         26       7015543       2       CLAMP, 1-1/2"         27       7027660       SHAFT, Hex         28       7015614       PULLEY, V-Belt         29       7090500       2       WASHER, 7/16 SAE         30       7090377       NUT, 7/16-20 Hex Center Lock       Was 90394         31       7090524       NUT, 3/8-24 Hex Lock         32       7011731       WASHER, 3/8 Belleville         33       7091584       9       NUT, 1/4-20 Hex Flange Lock       Was 90583         34       7019049       2       COVER, Left Shaft                                                                                                                                                                                                                                                                                                                                                                                                                                                                                              | 20   | 7015609 |     | SPRING                                          |                            |
| 23       7015671       PLUG, 3/8"         24       7011037       2       CLAMP, 1-7/8"         25       7018844       2       COVER, Shaft         26       7015543       2       CLAMP, 1-1/2"         27       7027660       SHAFT, Hex         28       7015614       PULLEY, V-Belt         29       7090500       2       WASHER, 7/16 SAE         30       7090377       NUT, 7/16-20 Hex Center Lock       Was 90394         31       7090524       NUT, 3/8-24 Hex Lock         32       7011731       WASHER, 3/8 Belleville         33       7091584       9       NUT, 1/4-20 Hex Flange Lock       Was 90583         34       7019049       2       COVER, Left Shaft                                                                                                                                                                                                                                                                                                                                                                                                                                                                                                                                        | 21   | 7060871 |     | BRACKET, Shift                                  | Was 38271                  |
| 24       7011037       2       CLAMP, 1-7/8"         25       7018844       2       COVER, Shaft         26       7015543       2       CLAMP, 1-1/2"         27       7027660       SHAFT, Hex         28       7015614       PULLEY, V-Belt         29       7090500       2       WASHER, 7/16 SAE         30       7090377       NUT, 7/16-20 Hex Center Lock       Was 90394         31       7090524       NUT, 3/8-24 Hex Lock         32       7011731       WASHER, 3/8 Belleville         33       7091584       9       NUT, 1/4-20 Hex Flange Lock       Was 90583         34       7019049       2       COVER, Left Shaft                                                                                                                                                                                                                                                                                                                                                                                                                                                                                                                                                                                  | 22   | 7023036 |     | PLUG, 3/4"                                      |                            |
| 25       7018844       2       COVER, Shaft         26       7015543       2       CLAMP, 1-1/2"         27       7027660       SHAFT, Hex         28       7015614       PULLEY, V-Belt         29       7090500       2       WASHER, 7/16 SAE         30       7090377       NUT, 7/16-20 Hex Center Lock       Was 90394         31       7090524       NUT, 3/8-24 Hex Lock         32       7011731       WASHER, 3/8 Belleville         33       7091584       9       NUT, 1/4-20 Hex Flange Lock       Was 90583         34       7019049       2       COVER, Left Shaft                                                                                                                                                                                                                                                                                                                                                                                                                                                                                                                                                                                                                                       | 23   | 7015671 |     | PLUG, 3/8"                                      |                            |
| 26       7015543       2       CLAMP, 1-1/2"         27       7027660       SHAFT, Hex         28       7015614       PULLEY, V-Belt         29       7090500       2       WASHER, 7/16 SAE         30       7090377       NUT, 7/16-20 Hex Center Lock       Was 90394         31       7090524       NUT, 3/8-24 Hex Lock         32       7011731       WASHER, 3/8 Belleville         33       7091584       9       NUT, 1/4-20 Hex Flange Lock       Was 90583         34       7019049       2       COVER, Left Shaft                                                                                                                                                                                                                                                                                                                                                                                                                                                                                                                                                                                                                                                                                           | 24   | 7011037 | 2   | CLAMP, 1-7/8"                                   |                            |
| 27       7027660       SHAFT, Hex         28       7015614       PULLEY, V-Belt         29       7090500       2       WASHER, 7/16 SAE         30       7090377       NUT, 7/16-20 Hex Center Lock       Was 90394         31       7090524       NUT, 3/8-24 Hex Lock         32       7011731       WASHER, 3/8 Belleville         33       7091584       9       NUT, 1/4-20 Hex Flange Lock       Was 90583         34       7019049       2       COVER, Left Shaft                                                                                                                                                                                                                                                                                                                                                                                                                                                                                                                                                                                                                                                                                                                                                | 25   | 7018844 | 2   | COVER, Shaft                                    |                            |
| 28       7015614       PULLEY, V-Belt         29       7090500       2       WASHER, 7/16 SAE         30       7090377       NUT, 7/16-20 Hex Center Lock       Was 90394         31       7090524       NUT, 3/8-24 Hex Lock         32       7011731       WASHER, 3/8 Belleville         33       7091584       9       NUT, 1/4-20 Hex Flange Lock       Was 90583         34       7019049       2       COVER, Left Shaft                                                                                                                                                                                                                                                                                                                                                                                                                                                                                                                                                                                                                                                                                                                                                                                          | 26   | 7015543 | 2   | CLAMP, 1-1/2"                                   |                            |
| 29       7090500       2       WASHER, 7/16 SAE         30       7090377       NUT, 7/16-20 Hex Center Lock       Was 90394         31       7090524       NUT, 3/8-24 Hex Lock         32       7011731       WASHER, 3/8 Belleville         33       7091584       9       NUT, 1/4-20 Hex Flange Lock       Was 90583         34       7019049       2       COVER, Left Shaft                                                                                                                                                                                                                                                                                                                                                                                                                                                                                                                                                                                                                                                                                                                                                                                                                                        | 27   | 7027660 |     | SHAFT, Hex                                      |                            |
| 30       7090377       NUT, 7/16-20 Hex Center Lock       Was 90394         31       7090524       NUT, 3/8-24 Hex Lock         32       7011731       WASHER, 3/8 Belleville         33       7091584       9       NUT, 1/4-20 Hex Flange Lock       Was 90583         34       7019049       2       COVER, Left Shaft                                                                                                                                                                                                                                                                                                                                                                                                                                                                                                                                                                                                                                                                                                                                                                                                                                                                                                | 28   | 7015614 |     | PULLEY, V-Belt                                  |                            |
| 31       7090524       NUT, 3/8-24 Hex Lock         32       7011731       WASHER, 3/8 Belleville         33       7091584       9       NUT, 1/4-20 Hex Flange Lock       Was 90583         34       7019049       2       COVER, Left Shaft                                                                                                                                                                                                                                                                                                                                                                                                                                                                                                                                                                                                                                                                                                                                                                                                                                                                                                                                                                            | 29   | 7090500 | 2   | WASHER, 7/16 SAE                                |                            |
| 32 7011731 WASHER, 3/8 Belleville 33 7091584 9 NUT, 1/4-20 Hex Flange Lock Was 90583 34 7019049 2 COVER, Left Shaft                                                                                                                                                                                                                                                                                                                                                                                                                                                                                                                                                                                                                                                                                                                                                                                                                                                                                                                                                                                                                                                                                                      | 30   | 7090377 |     | NUT, 7/16-20 Hex Center Lock                    | Was 90394                  |
| 33 7091584 9 NUT, 1/4-20 Hex Flange Lock <i>Was 90583</i><br>34 7019049 2 COVER, Left Shaft                                                                                                                                                                                                                                                                                                                                                                                                                                                                                                                                                                                                                                                                                                                                                                                                                                                                                                                                                                                                                                                                                                                              | 31   | 7090524 |     | NUT, 3/8-24 Hex Lock                            |                            |
| 34 7019049 2 COVER, Left Shaft                                                                                                                                                                                                                                                                                                                                                                                                                                                                                                                                                                                                                                                                                                                                                                                                                                                                                                                                                                                                                                                                                                                                                                                           | 32   | 7011731 |     | WASHER, 3/8 Belleville                          |                            |
|                                                                                                                                                                                                                                                                                                                                                                                                                                                                                                                                                                                                                                                                                                                                                                                                                                                                                                                                                                                                                                                                                                                                                                                                                          | 33   | 7091584 | 9   | NUT, 1/4-20 Hex Flange Lock                     | Was 90583                  |
| 35 7091516 PIN, 5/32 x 1" Cotter Was 90364                                                                                                                                                                                                                                                                                                                                                                                                                                                                                                                                                                                                                                                                                                                                                                                                                                                                                                                                                                                                                                                                                                                                                                               | 34   | 7019049 | 2   | COVER, Left Shaft                               |                            |
|                                                                                                                                                                                                                                                                                                                                                                                                                                                                                                                                                                                                                                                                                                                                                                                                                                                                                                                                                                                                                                                                                                                                                                                                                          | 35   | 7091516 |     | PIN, 5/32 x 1" Cotter                           | Was 90364                  |

#### Series 1 Rubber Disc

| <u>Item</u> | Part No | Qty | Description                          | Note            |
|-------------|---------|-----|--------------------------------------|-----------------|
|             | 7061077 |     | DRIVEN DISC KIT, ESTATE MOWER        |                 |
| 1           | 7017226 | 1   | DRIVEN DISC, MID DUTY                |                 |
| 2           | 7052337 | 1   | HUB ASSY.                            |                 |
| 3           | 7090692 | 1   | FW, 5/16 X 7/8 X .083 ZP             |                 |
| 4           | 7015163 | 1   | KEY, WOODRUFF, #304                  |                 |
| 5           | 7090524 | 4   | HLN, 3/8F GR.C ZP                    |                 |
| 6           | 7091584 | 4   | HFLN, 1/4C YZ                        |                 |
| 7           | 7028568 | 4   | WASHER, BELLEVILLE 3/8" ID x 3/4" OD |                 |
| 8           | 7019049 | 1   | COVER, SHAFT                         |                 |
|             |         |     | INSTRUCTIONS, KIT                    | 17278 Not shown |

#### Footnotes:

Kit used to update Series 0 models for longer rubber disc life.