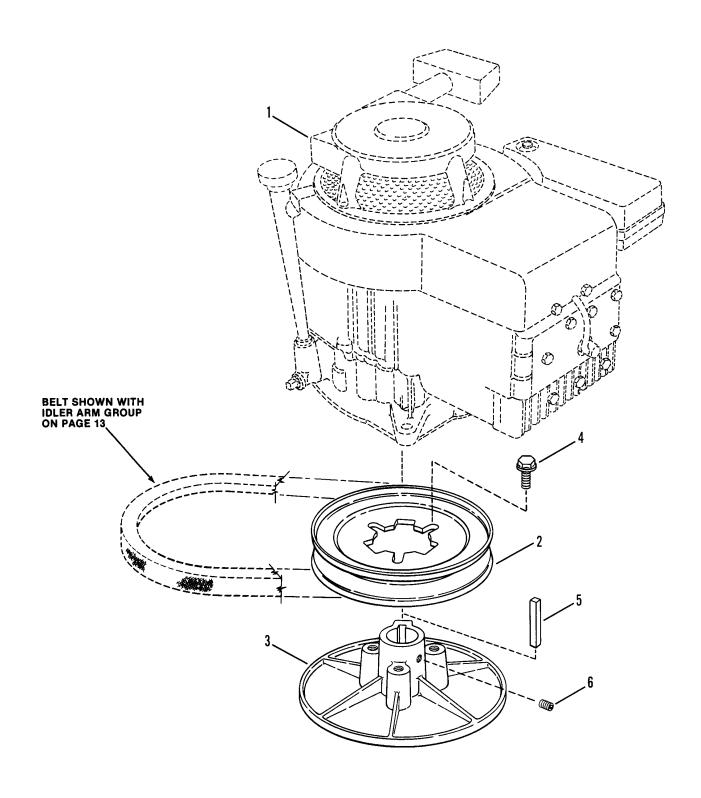

# Drive Disc, Engine

| <u>Item</u> | Part No | Qty | Description                          | Note      |
|-------------|---------|-----|--------------------------------------|-----------|
| 1           |         |     | ENGINE, 8 HP (B&S 193702-0346-01)    |           |
|             |         |     | ENGINE, 12 HP (B&S 281702-0183-01)   |           |
| 2           | 7014738 |     | PULLEY, Drive Disc                   |           |
| 3           | 7018855 |     | DRIVE DISC                           |           |
| 4           | 7091819 | 3   | SCREW, 1/4-20 x 5/8" Self-Tapping    | Was 90362 |
| 5           | 7010210 |     | KEY, 1/4 x 1/4 x 2"                  |           |
| 6           | 7090201 | 2   | SETSCREW, 5/16-18 x 5/16" Hex Socket |           |