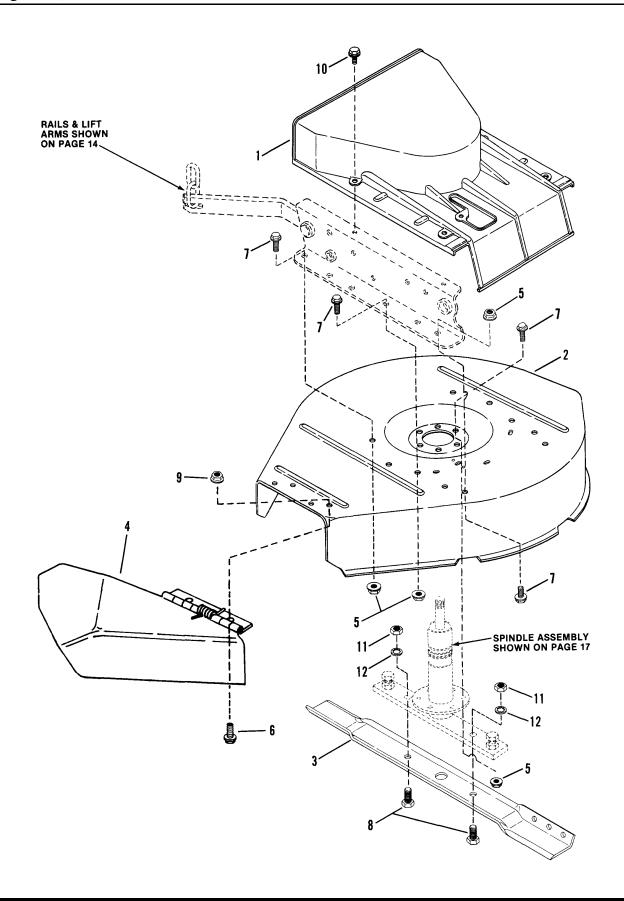

# Cutting Deck, Blade

| Item | Part No | Qty | Description                       | Note                                      |
|------|---------|-----|-----------------------------------|-------------------------------------------|
| 1    | 7016019 |     | COVER, Spindle & Belt             |                                           |
| 2    | 7061971 |     | DECK, 30"                         | Was 49743 or 60996 (Now<br>61971 + 52553) |
| 3    | 7018069 |     | BLADE                             |                                           |
| 4    | 7052553 |     | DEFLECTOR, Discharge              | Was 52057                                 |
| 5    | 7091619 |     | NUT, 3/8-16 Hex Flange Lock       | Was 90613                                 |
| 6    | 7090721 |     | BOLT, 5/16-18 x 1/2" Flange Lock  |                                           |
| 7    | 7091588 |     | BOLT, 3/8-16 x 3/4" Flange Lock   | Was 90612                                 |
| 8    | 7090392 |     | SCREW, 1/2-20 x 1" Hex Head Cap   |                                           |
| 9    | 7091601 | 3   | NUT, 5/16-18 Hex Flange Lock      | Was 90585                                 |
| 10   | 7090741 | 4   | SCREW, 1/4-20 x 5/8" Self-Tapping |                                           |
| 11   | 7090559 | 2   | NUT, 1/2-20 Hex Jam               |                                           |
| 12   | 7090509 | 2   | WASHER, 1/2 Internal Tooth Lock   |                                           |