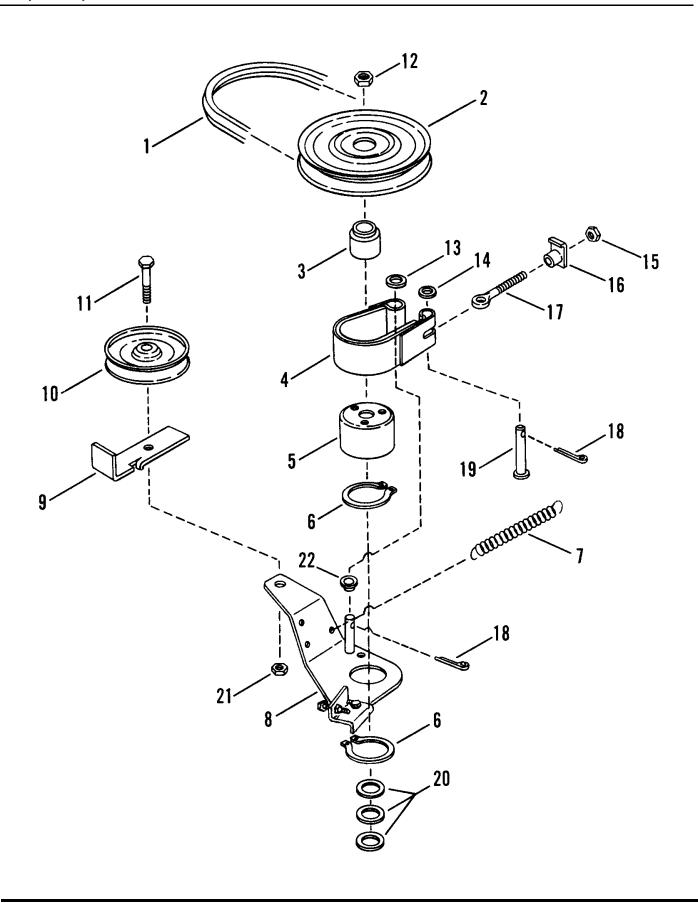

# Belt, Brake, Idler Arm

| Item | Part No | Qty | Description                         | Note      |
|------|---------|-----|-------------------------------------|-----------|
| 1    | 7015757 |     | BELT, Blade                         |           |
| 2    | 7018781 |     | PULLEY, Spindle                     |           |
| 3    | 7015290 |     | HUB, Pulley                         |           |
| 4    | 7052886 |     | BAND, Brake Assembly                | Was 57307 |
| 5    | 7032169 |     | DRUM, Blade Brake                   |           |
| 6    | 7010740 | 2   | RING, 2" External Retaining         |           |
| 7    | 7015926 |     | SPRING, Blade Brake                 |           |
| 8    | 7057487 |     | ASSEMBLY, Idler Arm                 |           |
| 9    | 7032111 |     | RESTRICTOR, Belt                    |           |
| 10   | 7018574 |     | PULLEY, Idler                       |           |
| 11   | 7090161 |     | SCREW, 3/8-24 x 1-3/4" Hex Head Cap |           |
| 12   | 7074467 |     | NUT, 3/4-16 Hex Jam                 | Was 10027 |
| 13   | 7090122 |     | WASHER, 3/8 SAE                     |           |
| 14   | 7091294 |     | WASHER, 1/4 SAE                     | Was 90055 |
| 15   | 7091576 |     | NUT, 1/4-20 Hex                     | Was 90063 |
| 16   | 7014303 |     | TEE-NUT, 1/4-20                     |           |
| 17   | 7014302 |     | EYE-BOLT, 1/4-20                    |           |
| 18   | 7091597 | 2   | COTTER-PIN, 3/32 x 3/4"             | Was 91082 |
| 19   | 7014304 |     | PIN, 1/4 Clevis                     |           |
| 20   | 7010935 |     | WASHER                              |           |
| 21   | 7090289 |     | NUT, 3/8-24 Hex Lock                |           |
| 22   | 7014314 |     | SPACER                              |           |