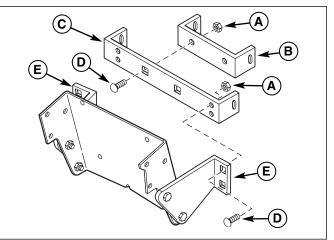

## Installation Instructions

- 2. Connect the inner hitch (B, Figure 3) to the cross bar hitch (C) using 3/8-16 x 1-1/4 carriage bolts (D) and 3/8-16 locknuts (A).
- 3. Connect the cross bar hitch (C) to the brackets (E) using 3/8-16 x 1-1/4 carriage bolts (D) and 3/8-16 locknuts (A).
- 4. Tighten all hardware.

E. Bracket

#### Figure 3. Hitch Installation D. Carriage Bolt, 3/8-16 x 1-1/4

- A. Locknut, 3/8-16
- **B.** Inner Hitch
- C. Cross Bar Hitch

E. Truss Head Screw A. Decal

B. Discharge Tube

C. Locknut, Hose

D. Washer

- F. Hose
- G. Clamp
  - H. Turbo Discharge