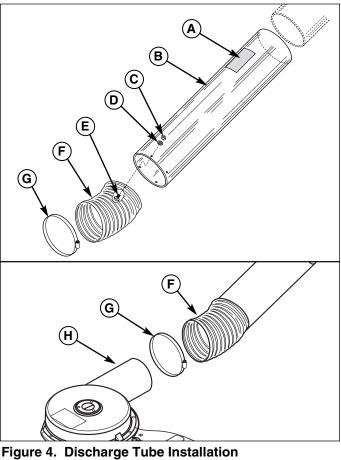

### DISCHARGE TUBE ASSEMBLY

- 1. Connect the flexible hose (F, Figure 4) and clear plastic discharge tube (B). The two should overlap by approximately 2".
- 2. Secure the tubes using truss head screws (E), washers (D), and locknuts (C). Insert the screws from the inside out and poke them through the flexible hose.
- 3. Insert the upper end of the clear tube into the cart sleeve. Slide the flex hose (F) over the turbo (H) and secure with the large hose clamp (G). The hose should overlap the turbo discharge by 2"-3".

The clamp screw should be positioned to the inside as shown to prevent accidental impact and removal of the clamp.

Check that the upper end of the clear tube (B, Figure 4) is not contacting the top of the collector cover. If necessary, cut off the clear tube flush with the connecting sleeve (See Wide Body Cart Operators Manual).

#### Figure 3. Hitch Installation D. Carriage Bolt, 3/8-16 x 1-1/4

- A. Locknut, 3/8-16
- **B.** Inner Hitch
- C. Cross Bar Hitch

E. Truss Head Screw A. Decal

B. Discharge Tube

C. Locknut, Hose

D. Washer

- F. Hose
- G. Clamp
  - H. Turbo Discharge