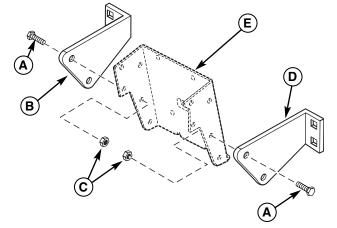

#### HITCH INSTALLATION

NOTE: Do not tighten hardware until all components are installed.

Mount the left and right hitch brackets (B & D, Figure 2) to the rear frame wrapper (E). Secure with four 3/8-16 x 1 capscrews (A) and 3/8-16 locknuts (C).

Figure 2. Hitch

- A. Capscrew, 3/8-16 x 1 D. Hitch Bracket, LH
- B. Hitch Bracket, RH E. Rear Frame Wrapper
- C. Locknuts, 3/8-16