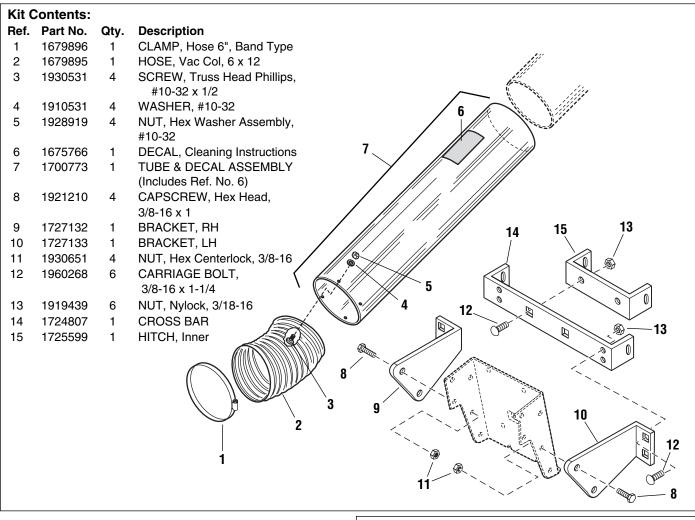

## Mfg. No. 1694692

For Prestige / 2800 / 1800 / GT Series Garden Tractors For Conquest / 2700 / 1700 / YT Series Yard Tractors

Figure 1. Contents

A WARNING

Before beginning any service work turn off the PTO, set the parking brake, turn off the ignition, and disconnect the spark plug wire(s).