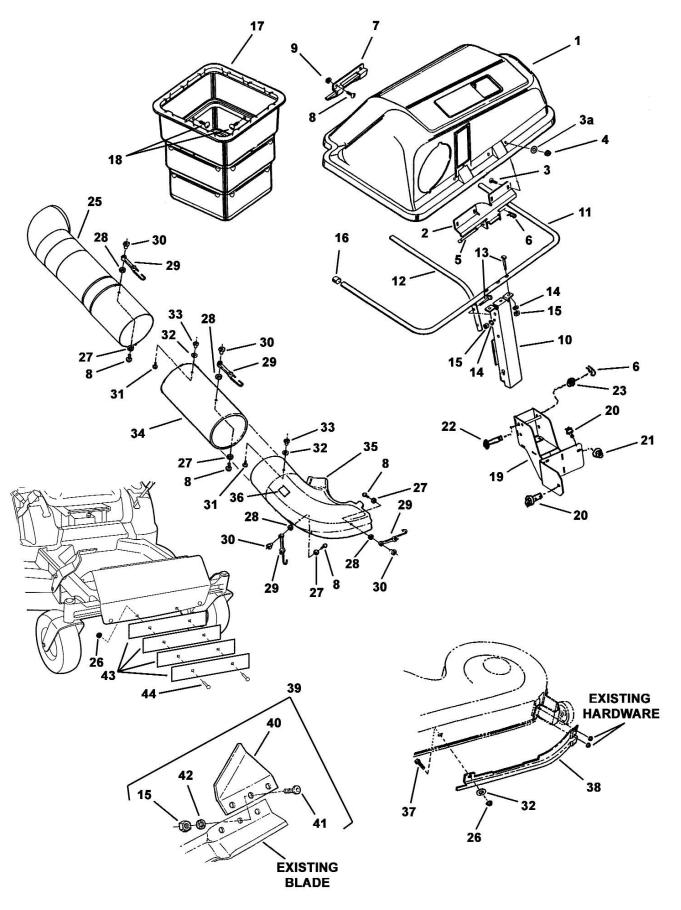

| ITEM NO. | PART NO. | QTY | DESCRIPTION                                        |
|----------|----------|-----|----------------------------------------------------|
| 1        | 7100658  | 1   | ASSY., TWIN COVER - 38/42                          |
|          | 7100659  | 1   | COVER, TWIN - 38/42                                |
|          | 1673320  | 4   | RIVET, LARGE FLANGE188 X .617                      |
|          | 1910531  | 4   | WASHER, RIVET.188 (.20IDX.500D)                    |
|          | 1732490  | 4   | FASTENER - PUSH DIA .25 X .70                      |
|          | 1732488  | 1   | SCREEN, TWIN COVER                                 |
|          | 1732489  | 1   | SUPPORT, SCREEN - TWIN COVER                       |
|          | 1732819  | 1   | DECAL, WARNING                                     |
| 2        | 720524   | 1   | HINGE, COVER                                       |
| 3        | 7091530  | 4   | CARRIAGE BOLT, 1/4-20 X 3/4                        |
| 3a       | 7091294  | 4   | WASHER, SAE, 1/4                                   |
| 4        | 7091603  | 4   | HEX CENTER LOCK NUT, 1/4-20                        |
| 5        | 720525   | 1   | PIN, COVER HINGE                                   |
| 6        | 7091503  | 3   | PIN, HAIR, 3/32 X 1.5                              |
| 7        | 720537   | 1   | HANDLE, COVER                                      |
| 8        | 7036415  | 7   | CROSS RECESS PAN HEAD, 10-24 X 5/8                 |
| 9        | 7091290  | 2   | HEX LOCK NUT, 10-24 UNC-2B, W/NYLON INSERT         |
| 10       | 1732867  | 1   | WELD, CHANNEL SUPPORT                              |
| 11       | 720529   | 1   | TUBE, U                                            |
| 12       | 720530   | 1   | TUBE, CENTER                                       |
| 13       | 720079   | 5   | CURVED HEAD BOLT, 5/16-24 X 1.625                  |
| 14       | 7091315  | 5   | SPLIT LOCK WASHER, .32 X .58 X .08                 |
| 15       | 7091297  | 11  | HEX NUT, 5/16-24 GR5                               |
| 16       | 720339   | 3   | CAP, TUBE END                                      |
| 17       | 720553   | 1   | ASSEMBLY, NESTABLE CONTAINER - TWIN BAG (SET OF 2) |
| 18       | 7016704  | 8   | PANEL FASTENER                                     |
| 19       | 7400094  | 1   | WELDMENT, GRASS CATCHER SUPPORT - RZT              |
| 20       | 7091541  | 2   | HEX WASHER HEAD SELF TAPPING BOLT, 5/16-18 X 3/4   |
| 21       | 7091601  | 1   | FLANGE LOCK NUT, 5/16-18                           |
| 22       | 7900034  | 2   | PIN, CLEVIS - 1/2" X 4.160                         |
| 23       | 7090250  | 2   | SAE WASHER, 1/2                                    |
| 25       | 7100618  | 1   | TUBE, UPPER - TWIN BAG - 38" & 42" RZT             |
| 26       | 7091575  | 3   | HEX CENTER LOCK NUT, 5/16-18                       |
| 27       | 7091552  | 5   | FLAT WASHER, .219X.500X.049 BL                     |
| 28       | 7036422  | 5   | WASHER, FLAT190 I.D. X .75 O.D.                    |
| 29       | 7036433  | 5   | STRAP, MOUNTING BAG ADAPTER/TUBE                   |
| 30       | 7036404  | 5   | NUT, WELD-10/24 THREAD                             |
| 31       | 7091833  | 3   | CROSS RECESSED PAN HEAD SCREW, 5/16-18 X 5/8       |
| 32       | 7090188  | 4   | FLAT WASHER, .34X.69X.08                           |
| 33       | 7036543  | 3   | TEENUT, 5/16-18 THREAD                             |
| 34       | 7100645  | 1   | TUBE, LOWER - TWIN BAG - 38" RZT                   |
| 35       | 7500211  | 1   | ASSY., BAGGER/DECAL 38" RZT                        |
| 22       | 7100608  | 1   | DISCHARGE, CHUTE - 8.25 O.D. BAGGER 38" RZT        |
| 36       | 7046720  | 1   | DECAL, CHUTE/DEFLECTOR                             |

| ITEM NO. | PART NO. | QTY | DESCRIPTION                             |
|----------|----------|-----|-----------------------------------------|
|          |          |     |                                         |
| 37       | 7091318  | 1   | HEX HEAD CAP SCREW, 5/16 X 3/4 GR5      |
| 38       | 7300369  | 1   | BAFFLE, 38" DECK - RZT                  |
| 39       | 7060480  | 2   | AIR LIFT KIT - COMPLETE                 |
| 40       | 7037723  | 4   | AIR LIFT                                |
| 41       | 7090228  | 6   | OVAL HEAD MACHINE SCREW, 5/16-24 X .656 |
| 42       | 7090391  | 6   | INTERNAL TOOTH LOCK WASHER 5/16         |
| 43       | 7300367  | 4   | BALLAST-TWIN BAG CATCHER - RZT          |
| 44       | 7900039  | 2   | CARRIAGE BOLT, 5/16-18 X 1.75 GR5       |