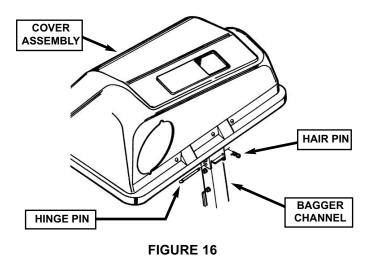

**NOTE:** On some units, the cover handle has been preassembled onto the cover assembly.

**STEP 11:** Attach the cover assembly to the bagger channel by aligning the holes in the cover hinge with the top set of holes in the bagger channel. Insert the hinge pin through the holes, and secure with a hair pin. See Figure 16.