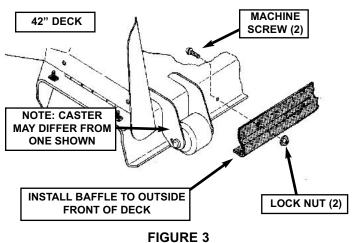

**STEP 2:** Install the baffle to the front of the mower deck: **38" Decks** - Secure the baffle with one 5/16 x 3/4" hex head cap screw, flat washer and center lock nut on one end, and the existing hardware on the other end. See Figure 2. **42" Decks** - Secure the baffle with two 5/16 x 5/8" pan head machine screws and flange lock nuts. See Figure 3.