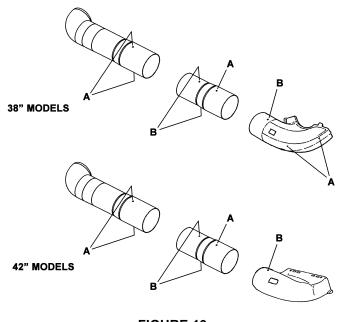

#### **STEP 12:** Assemble the discharge tubes:

**a.** Install one strap assembly to each of the locations marked 'A' in Figure 19. Insert one #10-24 x 5/8" pan head screw, fitted with one #10 x 1/2" OD flat washer, out through the hole in the tube or adapter. Secure with one #10 x 3/4" OD flat washer, strap, and #10-24 tee nut, tightening securely. See Figure 17.

#### FIGURE 17

**b.** Install one tee nut assembly to each of the locations marked 'B' in Figure 19. Insert one  $5/16 \times 5/8$ " pan head screw out through the hole in the tube or adapter. Secure with one 5/16" flat washer and 5/16-18 tee nut, tightening securely. See Figure 18.

FIGURE 18

FIGURE 19

- **c.** Install the large end of the lower tube (short, straight tube) onto the end of the adapter, and secure the strap on the tube to the tee nut on the adapter. See Figure 20.
- **d.** Intall the curved end of the upper tube into the hole in the cover assembly, making sure the discharge faces toward the left of the unit. Install the bottom of the upper tube onto the top of the lower tube, and secure the two straps on the upper tube to the two tee nuts on the lower tube. See Figure 20.