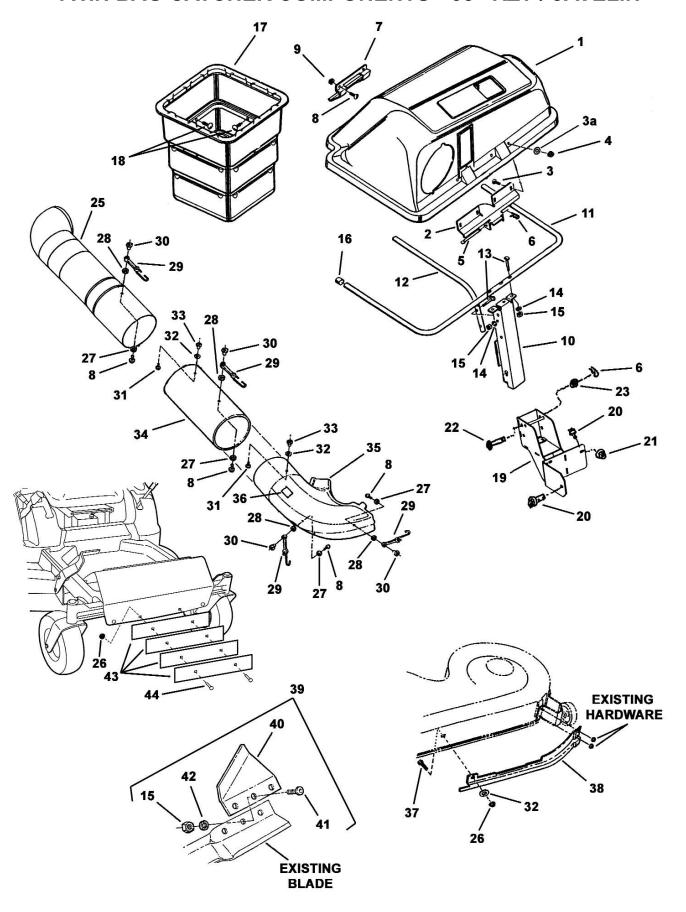

| ITEM NO. | PART NO. | QTY | DESCRIPTION                                        |
|----------|----------|-----|----------------------------------------------------|
| 1        | 7100658  | 1   | ASSY., TWIN COVER - 38/42                          |
|          | 7100659  | 1   | COVER, TWIN - 38/42                                |
|          | 1673320  | 4   | RIVET, LARGE FLANGE188 X .617                      |
|          | 1910531  | 4   | WASHER, RIVET.188 (.20IDX.500D)                    |
|          | 1732490  | 4   | FASTENER - PUSH DIA .25 X .70                      |
|          | 1732488  | 1   | SCREEN, TWIN COVER                                 |
|          | 1732489  | 1   | SUPPORT, SCREEN - TWIN COVER                       |
|          | 1732819  | 1   | DECAL, WARNING                                     |
| 2        | 720524   | 1   | HINGE, COVER                                       |
| 3        | 7091530  | 4   | CARRIAGE BOLT, 1/4-20 X 3/4                        |
| 3a       | 7091294  | 4   | WASHER, SAE, 1/4                                   |
| 4        | 7091603  | 4   | HEX CENTER LOCK NUT, 1/4-20                        |
| 5        | 720525   | 1   | PIN, COVER HINGE                                   |
| 6        | 7091503  | 3   | PIN, HAIR, 3/32 X 1.5                              |
| 7        | 720537   | 1   | HANDLE, COVER                                      |
| 8        | 7036415  | 7   | CROSS RECESS PAN HEAD, 10-24 X 5/8                 |
| 9        | 7091290  | 2   | HEX LOCK NUT, 10-24 UNC-2B, W/NYLON INSERT         |
| 10       | 1732867  | 1   | WELD, CHANNEL SUPPORT                              |
| 11       | 720529   | 1   | TUBE, U                                            |
| 12       | 720530   | 1   | TUBE, CENTER                                       |
| 13       | 720079   | 5   | CURVED HEAD BOLT, 5/16-24 X 1.625                  |
| 14       | 7091315  | 5   | SPLIT LOCK WASHER, .32 X .58 X .08                 |
| 15       | 7091297  | 11  | HEX NUT, 5/16-24 GR5                               |
| 16       | 720339   | 3   | CAP, TUBE END                                      |
| 17       | 720553   | 1   | ASSEMBLY, NESTABLE CONTAINER - TWIN BAG (SET OF 2) |
| 18       | 7016704  | 8   | PANEL FASTENER                                     |
| 19       | 7400094  | 1   | WELDMENT, GRASS CATCHER SUPPORT - RZT              |
| 20       | 7091541  | 2   | HEX WASHER HEAD SELF TAPPING BOLT, 5/16-18 X 3/4   |
| 21       | 7091601  | 1   | FLANGE LOCK NUT, 5/16-18                           |
| 22       | 7900034  | 2   | PIN, CLEVIS - 1/2" X 4.160                         |
| 23       | 7090250  | 2   | SAE WASHER, 1/2                                    |
| 25       | 7100618  | 1   | TUBE, UPPER - TWIN BAG - 38" & 42" RZT             |
| 26       | 7091575  | 3   | HEX CENTER LOCK NUT, 5/16-18                       |
| 27       | 7091552  | 5   | FLAT WASHER, .219X.500X.049 BL                     |
| 28       | 7036422  | 5   | WASHER, FLAT190 I.D. X .75 O.D.                    |
| 29       | 7036433  | 5   | STRAP, MOUNTING BAG ADAPTER/TUBE                   |
| 30       | 7036404  | 5   | NUT, WELD-10/24 THREAD                             |
| 31       | 7091833  | 3   | CROSS RECESSED PAN HEAD SCREW, 5/16-18 X 5/8       |
| 32       | 7090188  | 4   | FLAT WASHER, .34X.69X.08                           |
| 33       | 7036543  | 3   | TEENUT, 5/16-18 THREAD                             |
| 34       | 7100645  | 1   | TUBE, LOWER - TWIN BAG - 38" RZT                   |
| 35       | 7500211  | 1   | ASSY., BAGGER/DECAL 38" RZT                        |
| 22       | 7100608  | 1   | DISCHARGE, CHUTE - 8.25 O.D. BAGGER 38" RZT        |
| 36       | 7046720  | 1   | DECAL, CHUTE/DEFLECTOR                             |

| ITEM NO. | PART NO. | QTY | DESCRIPTION                             |
|----------|----------|-----|-----------------------------------------|
|          |          |     |                                         |
| 37       | 7091318  | 1   | HEX HEAD CAP SCREW, 5/16 X 3/4 GR5      |
| 38       | 7300369  | 1   | BAFFLE, 38" DECK - RZT                  |
| 39       | 7060480  | 2   | AIR LIFT KIT - COMPLETE                 |
| 40       | 7037723  | 4   | AIR LIFT                                |
| 41       | 7090228  | 6   | OVAL HEAD MACHINE SCREW, 5/16-24 X .656 |
| 42       | 7090391  | 6   | INTERNAL TOOTH LOCK WASHER 5/16         |
| 43       | 7300367  | 4   | BALLAST-TWIN BAG CATCHER - RZT          |
| 44       | 7900039  | 2   | CARRIAGE BOLT, 5/16-18 X 1.75 GR5       |

| ITEM NO. | PART NO. | QTY | DESCRIPTION                                            |
|----------|----------|-----|--------------------------------------------------------|
| 1        | 7100658  | 1   | ASSY., TWIN COVER - 38/42                              |
|          | 7100659  | 1   | COVER, TWIN - 38/42                                    |
|          | 1673320  | 4   | RIVET, LARGE FLANGE188 X .617                          |
|          | 1910531  | 4   | WASHER, RIVET.188 (.20IDX.50OD)                        |
|          | 1732490  | 4   | FASTENER - PUSH DIA .25 X .70                          |
|          | 1732488  | 1   | SCREEN, TWIN COVER                                     |
|          | 1732489  | 1   | SUPPORT, SCREEN - TWIN COVER                           |
|          | 1732819  | 1   | DECAL, WARNING                                         |
| 2        | 720524   | 1   | HINGE, COVER                                           |
| 3        | 7091530  | 4   | CARRIAGE BOLT, 1/4-20 X 1/2                            |
| 3a       | 7091294  | 4   | WASHER, SAE, 1/4                                       |
| 4        | 7091603  | 4   | HEX CENTER LOCK NUT, 1/4-20                            |
| 5        | 720525   | 1   | PIN, COVER HINGE                                       |
| 6        | 7091503  | 3   | PIN, HAIR, 3/32 X 1.5                                  |
| 7        | 720537   | 1   | HANDLE, COVER                                          |
| 8        | 7036415  | 5   | CROSS RECESS PAN HEAD SCREW, 10-24 X 5/8               |
| 9        | 7091290  | 2   | HEX LOCK NUT, 10-24 UNC-2B W/NYLON INSERT              |
| 10       | 1732867  | 1   | WELD, CHANNEL SUPPORT                                  |
| 11       | 720529   | 1   | TUBE, U                                                |
| 12       | 720530   | 1   | TUBE, CENTER                                           |
| 13       | 720079   | 5   | CURVED HEAD BOLT, 5/16-24 X 1.625                      |
| 14       | 7091315  | 5   | SPLIT LOCK WASHER, .32 X .58 X .08                     |
| 15       | 7091297  | 5   | HEX NUT, 5/16-24 GR5                                   |
| 16       | 720339   | 3   | CAP, TUBE END                                          |
| 17       | 720553   | 1   | ASSEMBLY, NESTABLE CONTAINER - TWIN CATCHER (SET OF 2) |
| 18       | 7016704  | 8   | PANEL FASTENER                                         |
| 19       | 7400094  | 1   | WELDMENT, GRASS CATCHER SUPPORT - RZT                  |
| 20       | 7091541  | 2   | HEX WASHER SELF TAPPING BOLT, 5/16-18 X 3/4            |
| 21       | 7091601  | 3   | FLANGE LOCK NUT, 5/16-18                               |
| 22       | 7900034  | 2   | PIN, CLEVIS - 1/2" X 4.160                             |
| 23       | 7090250  | 2   | SAE WASHER, 1/2                                        |
| 24       | 7046720  | 1   | DECAL, CHUTE/DEFLECTOR                                 |
| 25       | 7100618  | 1   | TUBE, UPPER - TWIN BAG - 38" & 42" RZT                 |
| 26       | 7091575  | 2   | HEX CENTER LOCK NUT, 5/16-18                           |
| 27       | 7091552  | 3   | FLAT WASHER, .219X.500X.049 BL                         |
| 28       | 7036422  | 3   | WASHER, FLAT190 I.D. X .75 O.D.                        |
| 29       | 7036433  | 3   | STRAP, MOUNTING BAG ADAPTER/TUBE                       |
| 30       | 7036404  | 3   | NUT, WELD, 10/24 THREAD                                |
| 31       | 7091833  | 3   | CROSS RECESSED PAN HEAD SCREW, 5/16-18 X 5/8           |
| 32       | 7090188  | 3   | FLAT WASHER, .34X.69X.08                               |
| 33       | 7036543  | 3   | TEENUT, 5/16-18 THREAD                                 |
| 34       | 7100617  | 1   | TUBE, LOWER - TWIN BAG - 42" RZT                       |
| 35       | 7051663  | 1   | CHUTE ASSY                                             |

| ITEM NO. | PART NO. | QTY | DESCRIPTION                             |
|----------|----------|-----|-----------------------------------------|
| 36       | 7001612  | 2   | DANI LICAD MACLIINE CODEW 5/46/40 V 2/4 |
| 30       | 7091613  | 2   | PAN HEAD MACHINE SCREW, 5/16-18 X 3/4   |
| 37       | 7300386  | 1   | BAFFLE, 42" DECK - RZT                  |
| 38       | 7300367  | 4   | BALLAST-TWIN BAG CATCHER - RZT          |
| 39       | 7900039  | 2   | CARRIAGE BOLT, 5/16-18 X 1.75 GR5       |