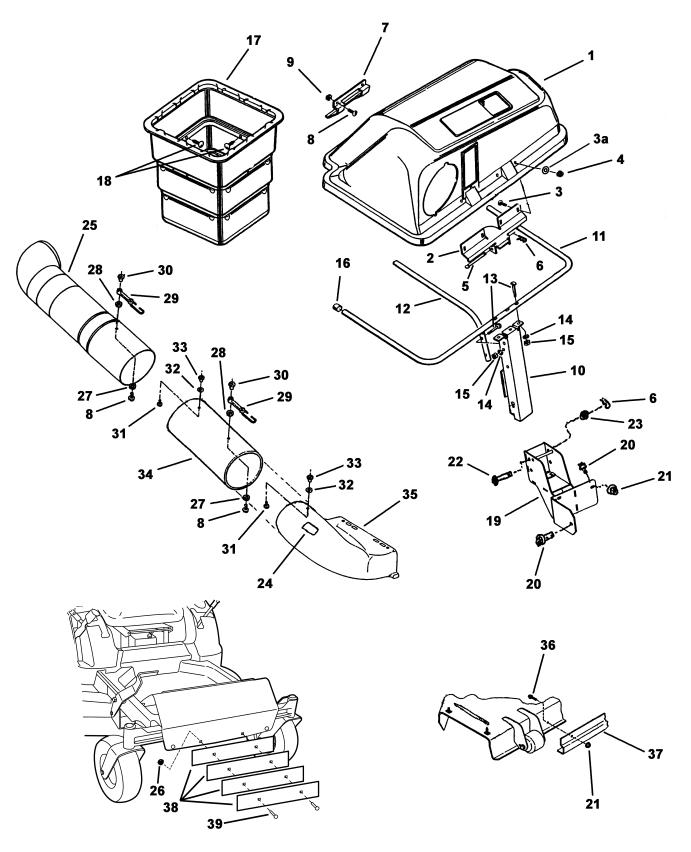

| ITEM NO. | PART NO. | QTY | DESCRIPTION                                            |
|----------|----------|-----|--------------------------------------------------------|
| 1        | 7100658  | 1   | ASSY., TWIN COVER - 38/42                              |
|          | 7100659  | 1   | COVER, TWIN - 38/42                                    |
|          | 1673320  | 4   | RIVET, LARGE FLANGE188 X .617                          |
|          | 1910531  | 4   | WASHER, RIVET.188 (.20IDX.50OD)                        |
|          | 1732490  | 4   | FASTENER - PUSH DIA .25 X .70                          |
|          | 1732488  | 1   | SCREEN, TWIN COVER                                     |
|          | 1732489  | 1   | SUPPORT, SCREEN - TWIN COVER                           |
|          | 1732819  | 1   | DECAL, WARNING                                         |
| 2        | 720524   | 1   | HINGE, COVER                                           |
| 3        | 7091530  | 4   | CARRIAGE BOLT, 1/4-20 X 1/2                            |
| 3a       | 7091294  | 4   | WASHER, SAE, 1/4                                       |
| 4        | 7091603  | 4   | HEX CENTER LOCK NUT, 1/4-20                            |
| 5        | 720525   | 1   | PIN, COVER HINGE                                       |
| 6        | 7091503  | 3   | PIN, HAIR, 3/32 X 1.5                                  |
| 7        | 720537   | 1   | HANDLE, COVER                                          |
| 8        | 7036415  | 5   | CROSS RECESS PAN HEAD SCREW, 10-24 X 5/8               |
| 9        | 7091290  | 2   | HEX LOCK NUT, 10-24 UNC-2B W/NYLON INSERT              |
| 10       | 1732867  | 1   | WELD, CHANNEL SUPPORT                                  |
| 11       | 720529   | 1   | TUBE, U                                                |
| 12       | 720530   | 1   | TUBE, CENTER                                           |
| 13       | 720079   | 5   | CURVED HEAD BOLT, 5/16-24 X 1.625                      |
| 14       | 7091315  | 5   | SPLIT LOCK WASHER, .32 X .58 X .08                     |
| 15       | 7091297  | 5   | HEX NUT, 5/16-24 GR5                                   |
| 16       | 720339   | 3   | CAP, TUBE END                                          |
| 17       | 720553   | 1   | ASSEMBLY, NESTABLE CONTAINER - TWIN CATCHER (SET OF 2) |
| 18       | 7016704  | 8   | PANEL FASTENER                                         |
| 19       | 7400094  | 1   | WELDMENT, GRASS CATCHER SUPPORT - RZT                  |
| 20       | 7091541  | 2   | HEX WASHER SELF TAPPING BOLT, 5/16-18 X 3/4            |
| 21       | 7091601  | 3   | FLANGE LOCK NUT, 5/16-18                               |
| 22       | 7900034  | 2   | PIN, CLEVIS - 1/2" X 4.160                             |
| 23       | 7090250  | 2   | SAE WASHER, 1/2                                        |
| 24       | 7046720  | 1   | DECAL, CHUTE/DEFLECTOR                                 |
| 25       | 7100618  | 1   | TUBE, UPPER - TWIN BAG - 38" & 42" RZT                 |
| 26       | 7091575  | 2   | HEX CENTER LOCK NUT, 5/16-18                           |
| 27       | 7091552  | 3   | FLAT WASHER, .219X.500X.049 BL                         |
| 28       | 7036422  | 3   | WASHER, FLAT190 I.D. X .75 O.D.                        |
| 29       | 7036433  | 3   | STRAP, MOUNTING BAG ADAPTER/TUBE                       |
| 30       | 7036404  | 3   | NUT, WELD, 10/24 THREAD                                |
| 31       | 7091833  | 3   | CROSS RECESSED PAN HEAD SCREW, 5/16-18 X 5/8           |
| 32       | 7090188  | 3   | FLAT WASHER, .34X.69X.08                               |
| 33       | 7036543  | 3   | TEENUT, 5/16-18 THREAD                                 |
| 34       | 7100617  | 1   | TUBE, LOWER - TWIN BAG - 42" RZT                       |
| 35       | 7051663  | 1   | CHUTE ASSY                                             |

| ITEM NO. | PART NO. | QTY | DESCRIPTION                             |
|----------|----------|-----|-----------------------------------------|
| 36       | 7001612  | 2   | DANI LICAD MACLIINE CODEW 5/46/40 V 2/4 |
| 30       | 7091613  | 2   | PAN HEAD MACHINE SCREW, 5/16-18 X 3/4   |
| 37       | 7300386  | 1   | BAFFLE, 42" DECK - RZT                  |
| 38       | 7300367  | 4   | BALLAST-TWIN BAG CATCHER - RZT          |
| 39       | 7900039  | 2   | CARRIAGE BOLT, 5/16-18 X 1.75 GR5       |