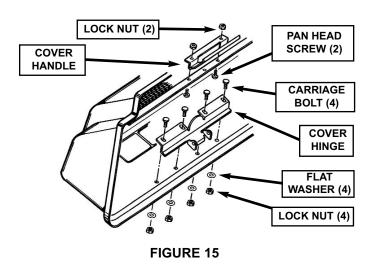

**STEP 10:** Install the cover hinge to the inside back of the cover assembly, securing with four  $1/4 \times 3/4$ " carriage bolts, flat washers, and lock nuts. Also, install the cover handle onto the screen support bar, behind the front of the cover assembly, securing with two pan head screws and lock nuts. See Figure 15.