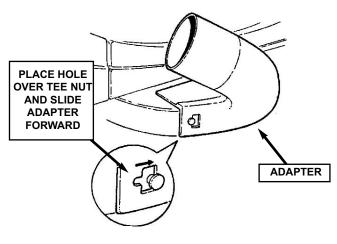

FIGURE 4

**STEP 4:** Install the bag adapter (38" Deck): **a.** Raise the discharge deflector. See Figure 5.

FIGURE 5

**b.** Use the existing tee nut for mounting the rear of the adapter to the side of the deck. See Figure 6.