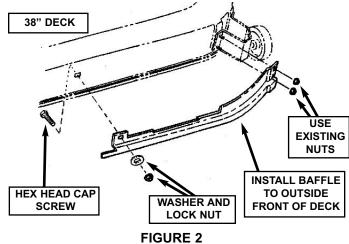

**STEP 2:** Install the baffle to the front of the mower deck: **38" Decks** - Secure the baffle with one 5/16 x 3/4" hex head cap screw, flat washer and center lock nut on one end, and the existing hardware on the other end. See Figure 2. **42" Decks** - Secure the baffle with two 5/16 x 5/8" pan head machine screws and flange lock nuts. See Figure 3.