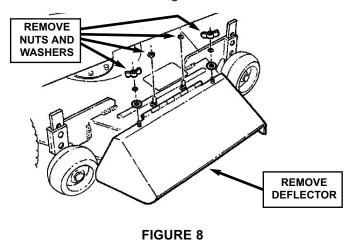

FIGURE 7

STEP 5: Install the bag adapter (42" Deck):

**a.** Remove the wing nuts, split lock washers, flat washers, and hex nuts that secure the deflector to the deck, and remove the deflector. See Figure 8.