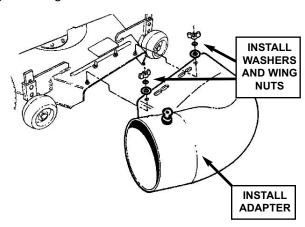

FIGURE 7

STEP 5: Install the bag adapter (42" Deck):

**a.** Remove the wing nuts, split lock washers, flat washers, and hex nuts that secure the deflector to the deck, and remove the deflector. See Figure 8.

**b.** Fit the two top holes in the adapter over the wing nut studs. Secure the adapter with the flat washers, split lock washers and wing nuts removed in Step 5a. Tighten securely. See Figure 9.

FIGURE 9