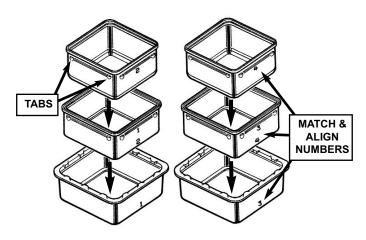

FIGURE 20

STEP 13: Assemble the grass containers:

- **a.** Match the numbers on the side of each container segment with its corresponding segment. '1's and '2's designate the first container, '3's and '4's designate the second. See Figure 21.
- **b.** With the matched numbers aligned, insert the bottom segment of each container through the middle segment, and the middle segment through the top segment, until the tabs around the top of each segment lock the segment in place. See Figure 21.