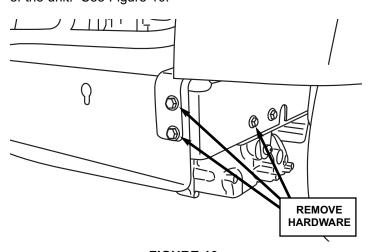

**STEP 6:** Install the grass catcher support:

**a.** Remove the three noted bolts and nuts from the right rear of the unit. See Figure 10.

FIGURE 10

**b.** Install the catcher support onto the unit, securing with the hardware noted in Figure 11. Tighten all hardware securely. **NOTE:** Be sure to reinstall any components that may have been removed when removing the hardware in Step 6a.