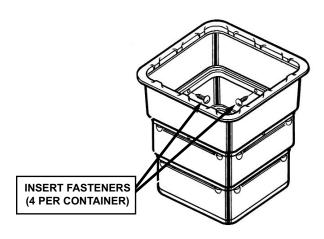

FIGURE 21

**c.** With the containers assembled, firmly insert one plastic fastener out through the aligned holes in all four sides where the top and middle segments meet. See Figure 22.

FIGURE 22

**STEP 14:** Flip open the cover assembly, then slide each container fully onto the U-tube assembly. See Figure 23. **NOTE:** Make sure that the warning label on the side of each container is facing out.