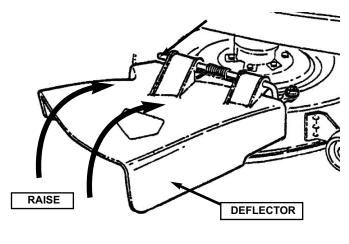

FIGURE 4

**STEP 4:** Install the bag adapter (38" Deck): **a.** Raise the discharge deflector. See Figure 5.

FIGURE 5

**b.** Use the existing tee nut for mounting the rear of the adapter to the side of the deck. See Figure 6.