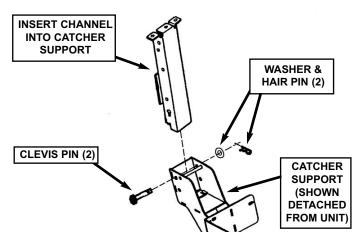

FIGURE 11

**STEP 7:** Insert the bagger channel into the grass catcher support, and secure with two  $1/2 \times 4-3/16$ " clevis pins, washers, and hair pins. See Figure 12.

FIGURE 12

**STEP 8:** Install the U-tube onto the top of the bagger channel, securing with three 5/16-24 x 1-5/8" curved head bolts, split lock washers, and hex nuts. See Figure 13. Tighten hardware securely.