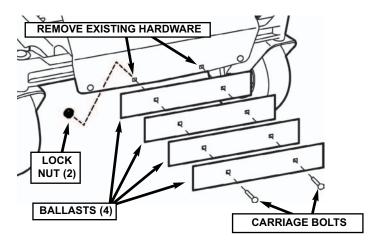

(Components removed for clarity)

**STEP 3:** Remove the two innermost front carriage bolts securing the unit footrest to the frame. Install the four ballasts against the front of the machine, securing with the supplied 5/16 x 1-3/4" carriage bolts and lock nuts in place of those removed. Tighten hardware securely. See Figure 4.