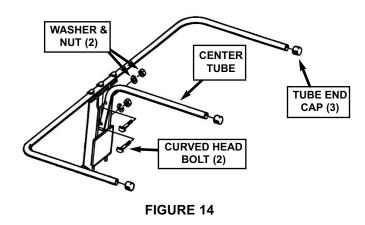

**STEP 9:** Install the center tube into the center of the bagger channel, securing with two 5/16-24 x 1-5/8" curved head bolts, split lock washers, and hex nuts. Tighten hardware securely. Also insert one tube end cap into each of the three open tube ends. See Figure 14.