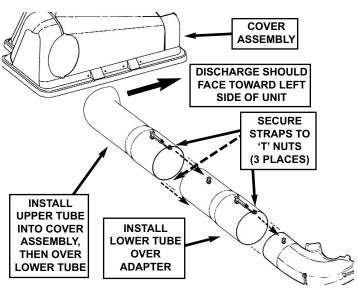

FIGURE 18

FIGURE 19

- **c.** Install the large end of the lower tube (short, straight tube) onto the end of the adapter, and secure the strap on the tube to the tee nut on the adapter. See Figure 20.
- **d.** Intall the curved end of the upper tube into the hole in the cover assembly, making sure the discharge faces toward the left of the unit. Install the bottom of the upper tube onto the top of the lower tube, and secure the two straps on the upper tube to the two tee nuts on the lower tube. See Figure 20.