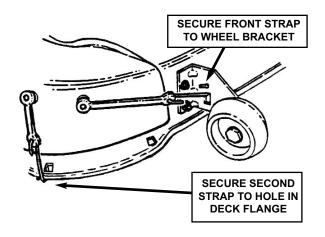

FIGURE 6

**c.** Secure the front adapter mounting strap to the slots in the anti-scalp wheel bracket. Secure the other strap to the hole in the deck flange. See Figure 7.

**NOTE:** Refer to Step 12 for instructions on installing the adapter mounting straps.