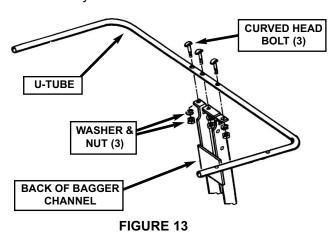

FIGURE 11

**STEP 7:** Insert the bagger channel into the grass catcher support, and secure with two  $1/2 \times 4-3/16$ " clevis pins, washers, and hair pins. See Figure 12.

FIGURE 12

**STEP 8:** Install the U-tube onto the top of the bagger channel, securing with three 5/16-24 x 1-5/8" curved head bolts, split lock washers, and hex nuts. See Figure 13. Tighten hardware securely.