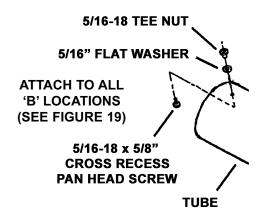

#### FIGURE 17

**b.** Install one tee nut assembly to each of the locations marked 'B' in Figure 19. Insert one  $5/16 \times 5/8$ " pan head screw out through the hole in the tube or adapter. Secure with one 5/16" flat washer and 5/16-18 tee nut, tightening securely. See Figure 18.