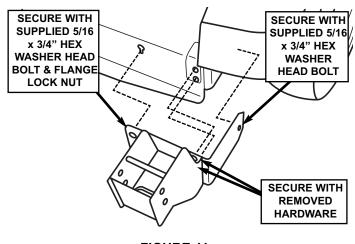

**STEP 6:** Install the grass catcher support:

**a.** Remove the three noted bolts and nuts from the right rear of the unit. See Figure 10.

FIGURE 10

**b.** Install the catcher support onto the unit, securing with the hardware noted in Figure 11. Tighten all hardware securely. **NOTE:** Be sure to reinstall any components that may have been removed when removing the hardware in Step 6a.

FIGURE 11

**STEP 7:** Insert the bagger channel into the grass catcher support, and secure with two  $1/2 \times 4-3/16$ " clevis pins, washers, and hair pins. See Figure 12.

FIGURE 12

**STEP 8:** Install the U-tube onto the top of the bagger channel, securing with three 5/16-24 x 1-5/8" curved head bolts, split lock washers, and hex nuts. See Figure 13. Tighten hardware securely.