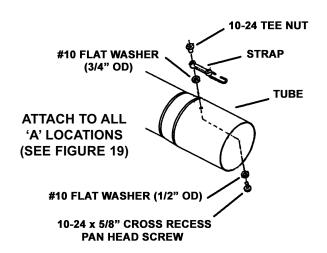

#### **STEP 12:** Assemble the discharge tubes:

**a.** Install one strap assembly to each of the locations marked 'A' in Figure 19. Insert one #10-24 x 5/8" pan head screw, fitted with one #10 x 1/2" OD flat washer, out through the hole in the tube or adapter. Secure with one #10 x 3/4" OD flat washer, strap, and #10-24 tee nut, tightening securely. See Figure 17.