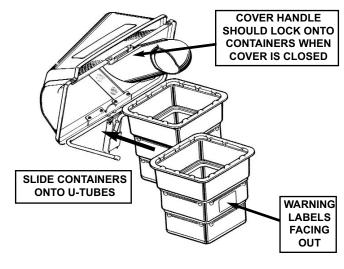

FIGURE 21

**c.** With the containers assembled, firmly insert one plastic fastener out through the aligned holes in all four sides where the top and middle segments meet. See Figure 22.

FIGURE 22

**STEP 14:** Flip open the cover assembly, then slide each container fully onto the U-tube assembly. See Figure 23. **NOTE:** Make sure that the warning label on the side of each container is facing out.

FIGURE 23

When closing the cover, make sure that the cover handle locks under the lips of the containers.

Assembly is complete.