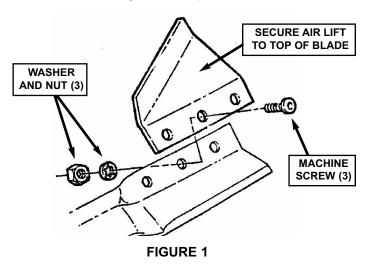

NOTE: Refer to the parts lists at the end of this manual for additional assistance with component identification.

**STEP 1 (38" Units Only):** Install one air lift onto the topside of each of the four blade tips, securing with three 5/16-24 x 5/8" oval head machine screws, internal tooth lock washers and hex nuts. See Figure 1. Torque hardware to 12 ft-lbs.