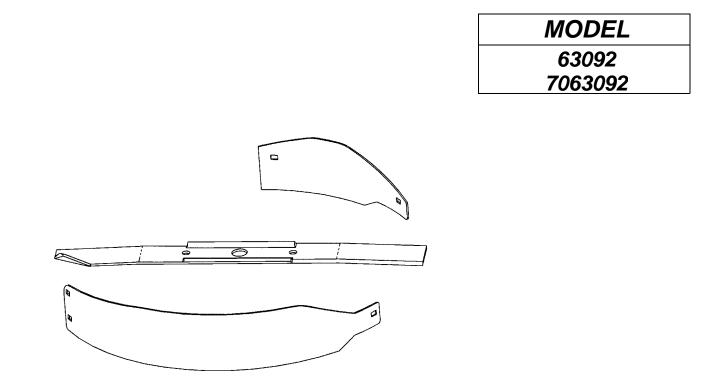

## PAGE GROUP

4 High-Wheel Walk-Behind Mulching Kit

1

MULCHER KIT (63092) for 26" Hi-Wheel Mower

High-Wheel Walk-Behind Mulching Kit

| Item | Part No | Qty | Description                                   | Note                       |
|------|---------|-----|-----------------------------------------------|----------------------------|
| 1    | 7072297 | 1   | BAFFLE, Right                                 |                            |
| 2    | 7072296 | 1   | BAFFLE, Left                                  |                            |
| 3    | 7017360 | 1   | BLADE, 26" Mulcher                            |                            |
|      | 7058393 | 1   | HARDWARE BAG, 26" Mulch Kit                   | includes items 4 & 5 below |
| 4    | 7091508 | 5   | BOLT, 5/16-18 x 3/4" Short Neck Carriage, GR5 | Was 90001                  |
| 5    | 7091601 | 1   | NUT, 5/16-18 Hex Flange Lock                  | Was 90585                  |
|      | 7072458 | 1   | INSTRUCTION SHEET, 26" Mulch Kit              |                            |