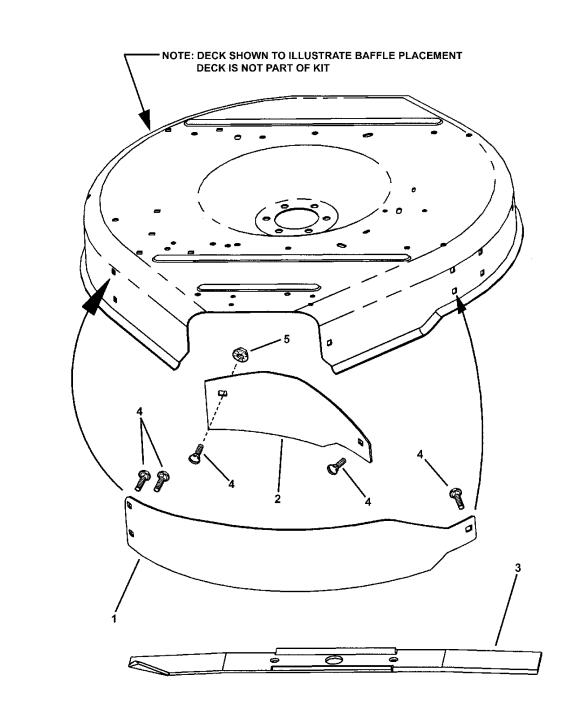

## PAGE GROUP

4 High-Wheel Walk-Behind Mulching Kit

1

MULCHER KIT (63092) for 26" Hi-Wheel Mower

High-Wheel Walk-Behind Mulching Kit

| Item | Part No | Qty | Description                                   | Note                       |
|------|---------|-----|-----------------------------------------------|----------------------------|
| 1    | 7072297 | 1   | BAFFLE, Right                                 |                            |
| 2    | 7072296 | 1   | BAFFLE, Left                                  |                            |
| 3    | 7017360 | 1   | BLADE, 26" Mulcher                            |                            |
|      | 7058393 | 1   | HARDWARE BAG, 26" Mulch Kit                   | includes items 4 & 5 below |
| 4    | 7091508 | 5   | BOLT, 5/16-18 x 3/4" Short Neck Carriage, GR5 | Was 90001                  |
| 5    | 7091601 | 1   | NUT, 5/16-18 Hex Flange Lock                  | Was 90585                  |
|      | 7072458 | 1   | INSTRUCTION SHEET, 26" Mulch Kit              |                            |