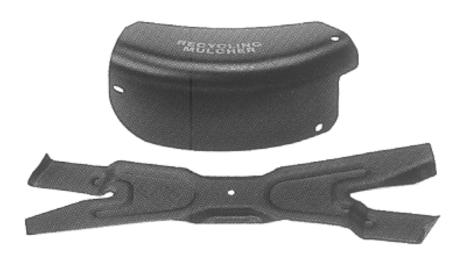

#### RECYCLING NINJA COVER KIT 21"

| <u>Item</u> | Part No | Qty | Description                                    | Note                                       |
|-------------|---------|-----|------------------------------------------------|--------------------------------------------|
|             | 7061200 |     | KIT, Recycling Cover (Incl. items 1 & 3 below) | for 4HP & above engines                    |
| 1           | 7029149 | 1   | COVER, 21" Deck                                | Items not numbered are not part of the kit |
| 2           | 7026407 | 1   | BLADE, 21" Quad Edge Ninja                     |                                            |
|             | 7024637 | 1   | INSTRUCTIONS, 61200                            | Not shown                                  |