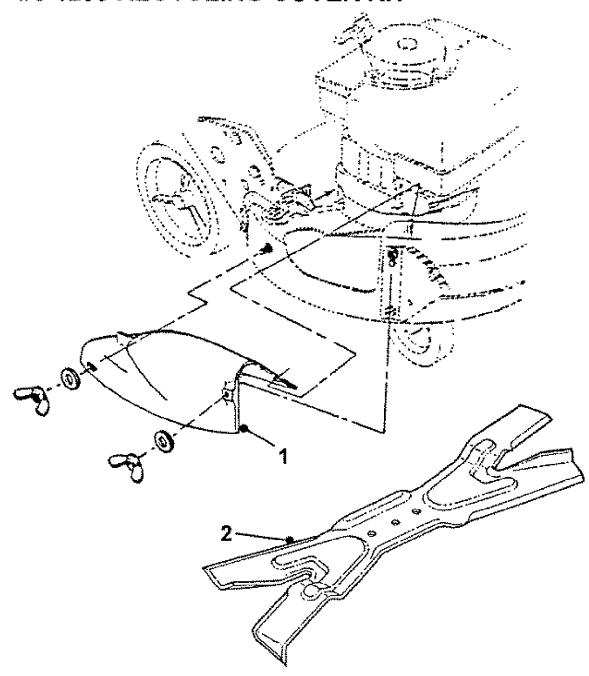

#### RECYCLING NINJA COVER KIT 21"

| <u>Item</u> | Part No | Qty | Description                                    | Note                                       |
|-------------|---------|-----|------------------------------------------------|--------------------------------------------|
|             | 7061200 |     | KIT, Recycling Cover (Incl. items 1 & 3 below) | for 4HP & above engines                    |
| 1           | 7029149 | 1   | COVER, 21" Deck                                | Items not numbered are not part of the kit |
| 2           | 7026407 | 1   | BLADE, 21" Quad Edge Ninja                     |                                            |
|             | 7024637 | 1   | INSTRUCTIONS, 61200                            | Not shown                                  |