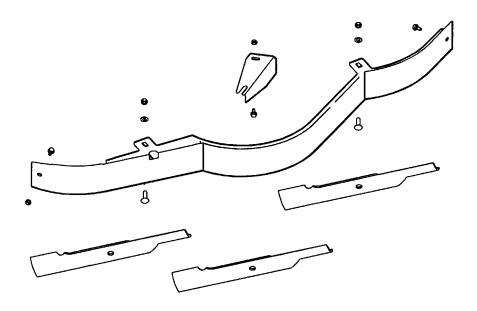

#### ACCESSORY, 52" Baffle Kit

| <u>Item</u> | Part No | Qty | Description                                     | Note      |  |
|-------------|---------|-----|-------------------------------------------------|-----------|--|
|             | 7063307 |     | KIT, 52" Baffle                                 |           |  |
| 1           | 7075356 | 1   | BAFFLE, Discharge, 52" Deck                     |           |  |
| 2           | 7090361 | 3   | SCREW, 5/16-18 x 5/8" Hex Washer Self-Tap       |           |  |
| 3           | 7075350 | 1   | WELDMENT, Baffle, 52" Deck                      |           |  |
| 4           | 7091575 | 2   | NUT, 5/16-18 Hex Center Lock, GR5 or B          |           |  |
| 5           | 7091585 | 2   | NUT, 3/8-16 Hex Center Lock, GR5 or B           |           |  |
| 6           | 7091790 | 2   | BOLT, 3/8-16 x 1-1/4" Square Neck Carriage, GR5 |           |  |
| 7           | 7013847 | 2   | RETAINER, 3/8" Bolt                             |           |  |
| 8           | 7075751 | 3   | BLADE, 18" Commercial w/Extra Cut               |           |  |
|             | 7075762 | 1   | SHEET, Instruction, 48"/52" Baffle Kit          | not shown |  |