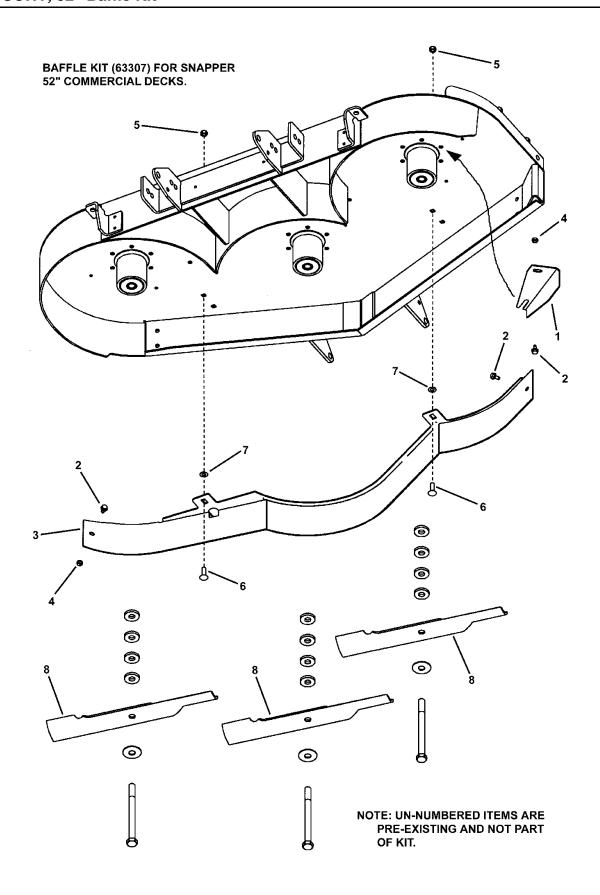

#### ACCESSORY, 52" Baffle Kit

| <u>Item</u> | Part No | Qty | Description                                     | Note      |  |
|-------------|---------|-----|-------------------------------------------------|-----------|--|
|             | 7063307 |     | KIT, 52" Baffle                                 |           |  |
| 1           | 7075356 | 1   | BAFFLE, Discharge, 52" Deck                     |           |  |
| 2           | 7090361 | 3   | SCREW, 5/16-18 x 5/8" Hex Washer Self-Tap       |           |  |
| 3           | 7075350 | 1   | WELDMENT, Baffle, 52" Deck                      |           |  |
| 4           | 7091575 | 2   | NUT, 5/16-18 Hex Center Lock, GR5 or B          |           |  |
| 5           | 7091585 | 2   | NUT, 3/8-16 Hex Center Lock, GR5 or B           |           |  |
| 6           | 7091790 | 2   | BOLT, 3/8-16 x 1-1/4" Square Neck Carriage, GR5 |           |  |
| 7           | 7013847 | 2   | RETAINER, 3/8" Bolt                             |           |  |
| 8           | 7075751 | 3   | BLADE, 18" Commercial w/Extra Cut               |           |  |
|             | 7075762 | 1   | SHEET, Instruction, 48"/52" Baffle Kit          | not shown |  |