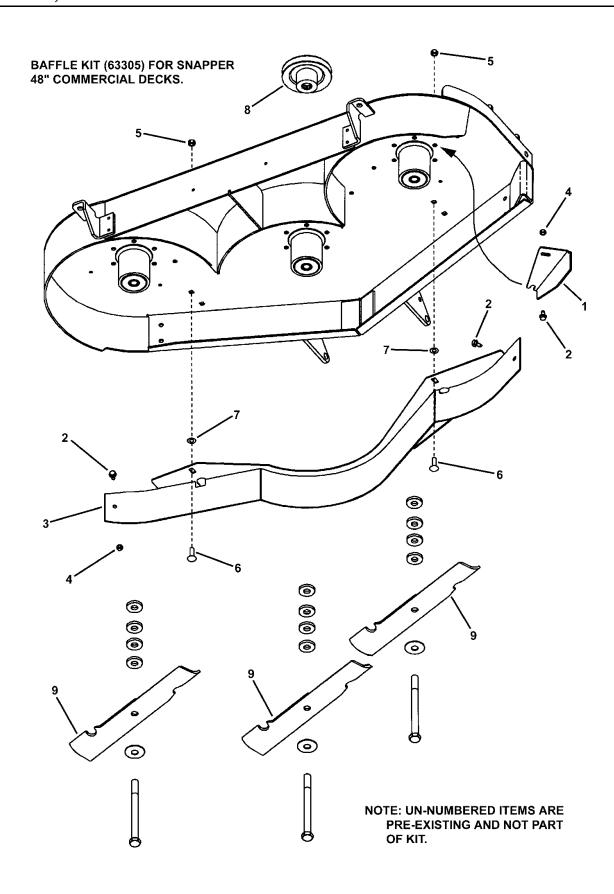

#### ACCESSORY, 48" Baffle Kit

| Item | Part No | Qty | Description                                     | Note                                            |  |
|------|---------|-----|-------------------------------------------------|-------------------------------------------------|--|
|      | 7063305 |     | KIT, 48" Baffle                                 |                                                 |  |
| 1    | 7075358 | 1   | BAFFLE, Discharge, 48" Deck                     |                                                 |  |
| 2    | 7090361 | 3   | SCREW, 5/16-18 x 5/8" Hex Washer Self-Tap       |                                                 |  |
| 3    | 7058566 | 1   | WELDMENT, Baffle, 48" Deck                      |                                                 |  |
| 4    | 7091575 | 2   | NUT, 5/16-18 Hex Center Lock, GR5 or B          |                                                 |  |
| 5    | 7091585 | 2   | NUT, 3/8-16 Hex Center Lock, GR5 or B           |                                                 |  |
| 6    | 7091790 | 2   | BOLT, 3/8-16 x 1-1/4" Square Neck Carriage, GR5 |                                                 |  |
| 7    | 7013847 | 2   | RETAINER, 3/8" Bolt                             |                                                 |  |
| 8    | 7075362 | 1   | PULLEY, Driven 48" Deck                         | for use on NZM19480KWV<br>(Series 0) model only |  |
| 9    | 7075771 | 3   | BLADE, 16.5"                                    |                                                 |  |
|      | 7075762 | 1   | SHEET, Instruction, 48"/52" Baffle Kit          | not shown                                       |  |