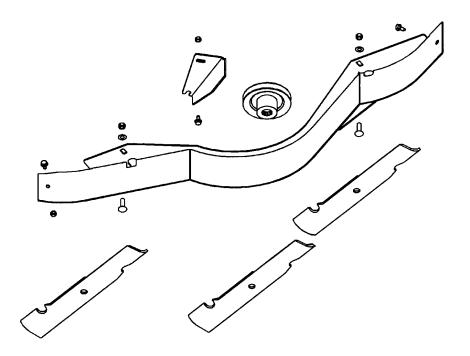

#### ACCESSORY, 48" Baffle Kit

| Item | Part No | Qty | Description                                     | Note                                            |  |
|------|---------|-----|-------------------------------------------------|-------------------------------------------------|--|
|      | 7063305 |     | KIT, 48" Baffle                                 |                                                 |  |
| 1    | 7075358 | 1   | BAFFLE, Discharge, 48" Deck                     |                                                 |  |
| 2    | 7090361 | 3   | SCREW, 5/16-18 x 5/8" Hex Washer Self-Tap       |                                                 |  |
| 3    | 7058566 | 1   | WELDMENT, Baffle, 48" Deck                      |                                                 |  |
| 4    | 7091575 | 2   | NUT, 5/16-18 Hex Center Lock, GR5 or B          |                                                 |  |
| 5    | 7091585 | 2   | NUT, 3/8-16 Hex Center Lock, GR5 or B           |                                                 |  |
| 6    | 7091790 | 2   | BOLT, 3/8-16 x 1-1/4" Square Neck Carriage, GR5 |                                                 |  |
| 7    | 7013847 | 2   | RETAINER, 3/8" Bolt                             |                                                 |  |
| 8    | 7075362 | 1   | PULLEY, Driven 48" Deck                         | for use on NZM19480KWV<br>(Series 0) model only |  |
| 9    | 7075771 | 3   | BLADE, 16.5"                                    |                                                 |  |
|      | 7075762 | 1   | SHEET, Instruction, 48"/52" Baffle Kit          | not shown                                       |  |