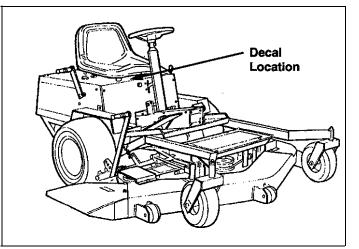

- 1. The engine rpm is preset at 2,500 **+.00/-.25** rpm when shipped from the factory.
- 2. If equipped with a 42" mower deck, engine rpm setting should be 2,500 +.00/-.25 rpm, and the required Decibel Decal is **#1702944** - 100 Decibels.
- 3. If equipped with a 48" mower deck, engine rpm setting should be 3,200 +.00/-.25 rpm, and the required Decibel Decal is **#1** 703117 - 105 Decibels.
- 4. Location of Decibel Decal: On top of seat deck in front of seat. See Illustration at right.

DECIBEL DECALS A. 1702944 • 100 Decibels B. 1703117 • 105 Decibels

Figure 1. Decibel Decal Location