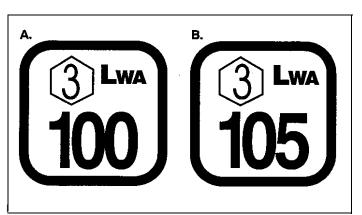

## KIT PARTS Qty. Part No.

Description

| 1 | 1702944 | Decibel Decal - 100 Decibels |
|---|---------|------------------------------|
| 1 | 1703117 | Decibel Decal = 105 Decibels |

These Installation instructions provide the information necessary to correctly set engine R.P.M. for the Model **16CFC** Export Tractor, and provide the correct installation location and part number of the Decibel Decal.

- 1. The engine rpm is preset at 2,500 **+.00/-.25** rpm when shipped from the factory.
- 2. If equipped with a 42" mower deck, engine rpm setting should be 2,500 +.00/-.25 rpm, and the required Decibel Decal is **#1702944** - 100 Decibels.
- 3. If equipped with a 48" mower deck, engine rpm setting should be 3,200 +.00/-.25 rpm, and the required Decibel Decal is **#1** 703117 - 105 Decibels.
- 4. Location of Decibel Decal: On top of seat deck in front of seat. See Illustration at right.

DECIBEL DECALS A. 1702944 • 100 Decibels B. 1703117 • 105 Decibels

Figure 1. Decibel Decal Location