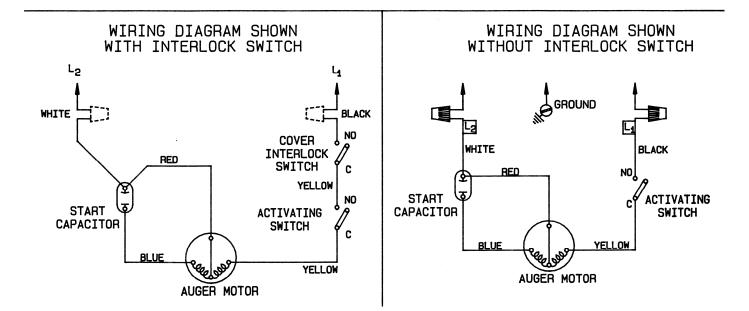

## **MFD-51 COVER REPLACEMENT INSTRUCTIONS**

- 1. If the dispenser is not equipped with an interlock switch, replace the old cover with the new cover and disregard the following instructions.
- 2. If the dispenser is equipped with an interlock switch, follow the instructions below.
  - A. Remove the interlock switch from the dispenser.
  - B. Remove the yellow lead, which connects the interlock switch with the activating switch, from the "no" side on the activating switch.
  - C. Remove the black lead from the interlock switch and connect it to the "no" side on the activating switch.
  - D. Replace the old cover with the new cover.