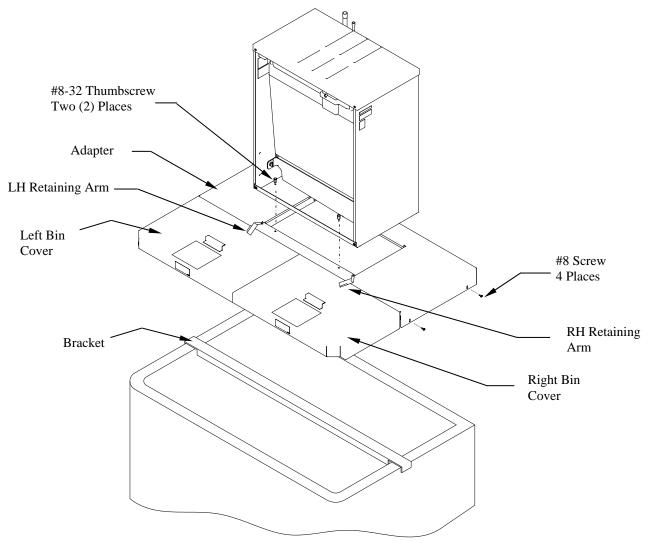

## **Installation Instructions**

- 1. Set adapter on top of the dispenser. Be sure to position the adapter with the backside flange tight to the dispenser.
- 2. Install bracket under adapter and align front edge.
- 3. Using the slotted holes in the adapter as a template, drill four (4) 9/64" diameter holes at the bottom of the slots. NOTE: Do not drill deeper than 1/4" past the sheet metal. Use a drill stop!
- 4. Fasten adapter to dispenser using the four (4) #8 screws supplied with the adapter kit.
- 5. Set the ice machine on top of the adapter. Align holes in ice machine front angle with the rivnuts on the adapter.
- 6. Secure the ice machine to the adapter with two (2) #8-32 thumbscrews supplied with the ice machine.
- 7. Set the front bin covers onto the dispenser. Set the left side cover down first and then the right side cover. The covers will latch together at the center seam and also to the adapter along the back flange of the covers.
- 8. Rotate retaining arms into position, as shown for normal ice machine operation.