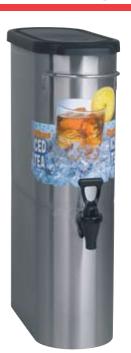

## 3.5 Gallon Narrow Iced Beverage Dispenser

**Model TDO-N-3.5** Dimensions:21.6" H x 6.2" W x 13.5" D *(54.9cm H x 15.7cm W x 34.3cm D)* 

#### Narrow Beverage Dispenser

Space-saving iced beverage dispenser expands the variety of offerings in limited counter space

- Dispenser has 3.5 gallon (13.2L) capacity.
- Two dispensers, placed side-by-side, allow added flexibility and more than twice the capacity within the same footprint as one TDS-3.
- Front back handles for reduced counterspace usage.
- 8" cup clearance
- For use with BUNN TB-3, TB-3Q and ITCB brewers with 29" trunk height.