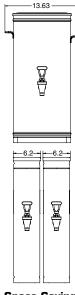

## 3.5 Gallon Narrow Iced Beverage Dispenser

**Model TDO-N-3.5** Dimensions:21.6" H x 6.2" W x 13.5" D *(54.9cm H x 15.7cm W x 34.3cm D)* 

#### Narrow Beverage Dispenser

Space-saving iced beverage dispenser expands the variety of offerings in limited counter space

- Dispenser has 3.5 gallon (13.2L) capacity.
- Two dispensers, placed side-by-side, allow added flexibility and more than twice the capacity within the same footprint as one TDS-3.
- Front back handles for reduced counterspace usage.
- 8" cup clearance
- For use with BUNN TB-3, TB-3Q and ITCB brewers with 29" trunk height.

**Convenient Carry:** rear view showing back handle

**Space Saving:** Two TDO-N dispensers fit within footprint of one TDS-3.

For current specification sheets and other information, go to www.bunn.com.

ITEM#