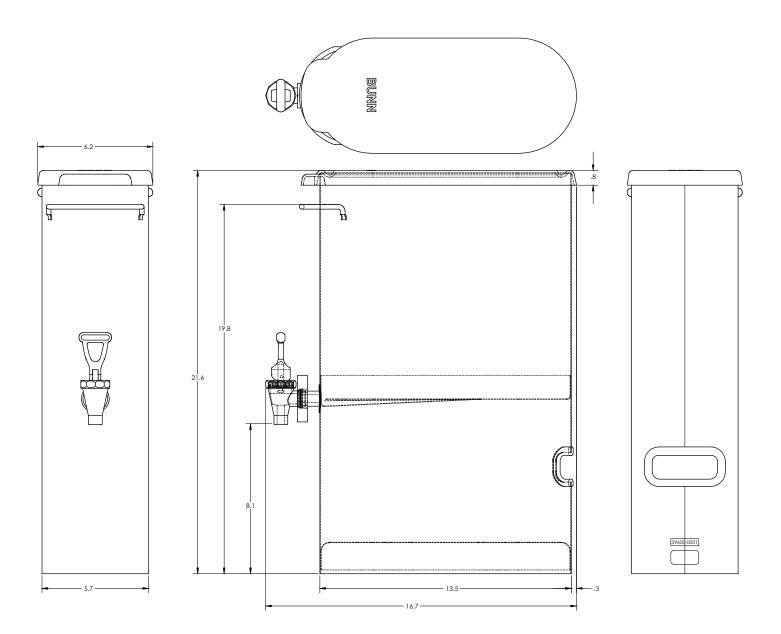

## 3.5 Gallon Narrow Iced Beverage Dispenser

**Model TDO-N-3.5** Dimensions:21.6" H x 6.2" W x 13.5" D *(54.9cm H x 15.7cm W x 34.3cm D)* 

#### Narrow Beverage Dispenser

Space-saving iced beverage dispenser expands the variety of offerings in limited counter space

- Dispenser has 3.5 gallon (13.2L) capacity.
- Two dispensers, placed side-by-side, allow added flexibility and more than twice the capacity within the same footprint as one TDS-3.
- Front back handles for reduced counterspace usage.
- 8" cup clearance
- For use with BUNN TB-3, TB-3Q and ITCB brewers with 29" trunk height.

**Convenient Carry:** rear view showing back handle

**Space Saving:** Two TDO-N dispensers fit within footprint of one TDS-3.

For current specification sheets and other information, go to www.bunn.com.

ITEM#