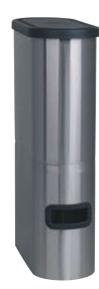

**Convenient Carry:** rear view showing back handle

**Space Saving:** Two TDO-N dispensers fit within footprint of one TDS-3.

For current specification sheets and other information, go to www.bunn.com.

ITEM#