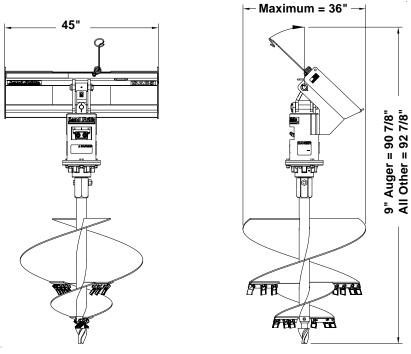

## Post Hole Diggers Rear Discharge

| SA35 Skid Steer Series          |                                                                                                                        |                                                                                                           |             |                                                   |
|---------------------------------|------------------------------------------------------------------------------------------------------------------------|-----------------------------------------------------------------------------------------------------------|-------------|---------------------------------------------------|
|                                 | SA35                                                                                                                   |                                                                                                           |             |                                                   |
| Skid Steer Hydraulic            | 10 - 25 GPM @ 1500 to 3000 PSI                                                                                         |                                                                                                           |             |                                                   |
| Weight without Auger            | 435 lbs.                                                                                                               |                                                                                                           |             |                                                   |
| Auger Length                    | 9" Auger size = 46"<br>All other auger sizes = 48"                                                                     |                                                                                                           |             |                                                   |
| Auger Flighting Thickness       | 5/16"                                                                                                                  |                                                                                                           |             |                                                   |
| Auger Pipe                      | 2 1/2" ID                                                                                                              |                                                                                                           |             |                                                   |
| Auger Teeth                     | Forged, Individually Replaceable<br>40 Degree angle installed on flat side<br>50 Degree angle installed on angled side |                                                                                                           |             |                                                   |
| Number of Teeth                 | Standard Augers                                                                                                        | 9" & 12" - 4 teeth<br>15" - 5 teeth<br>18" - 6 teeth<br>24" - 8 teeth<br>30" - 10 teeth<br>36" - 12 teeth | Tree Augers | 24" - 9 teeth<br>30" - 11 teeth<br>36" - 13 teeth |
| Pilot                           | Cast Steel, 3 -Drill Points                                                                                            |                                                                                                           |             |                                                   |
| Auger Drive                     | Hydraulic                                                                                                              |                                                                                                           |             |                                                   |
| Gearbox                         | 18 GPM (Gallons Per Minute) Hydraulically driven planetary gearbox; reversible                                         |                                                                                                           |             |                                                   |
| Output Shaft                    | 2" Hex or 2 9/16" O.D. round                                                                                           |                                                                                                           |             |                                                   |
| Hitch                           | Skid Steer Mounting Plate                                                                                              |                                                                                                           |             |                                                   |
| Options and Accessories         |                                                                                                                        |                                                                                                           |             |                                                   |
| Auger sizes (Options).          | Standard: 9", 12", 15", 18", 24", 30" and 36" / Tree: 24", 30" and 36"                                                 |                                                                                                           |             |                                                   |
| Gearbox Output Shafts (Options) | 2" Hex or 2 9/16" OD round                                                                                             |                                                                                                           |             |                                                   |
| Auger Extensions (Accessories)  | 2" Hex extension:2 9/16" OD round extension:24" & 48" Extensions Available24" & 48" Extensions Available               |                                                                                                           |             |                                                   |