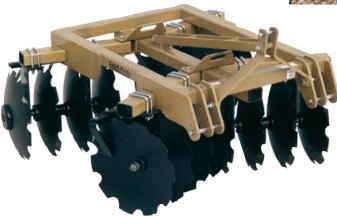

## DH25 SERIES

40 - 100 HP — 72" 96"

- · Cat. 1 & 2 hitch
- · 20" or 22" Notched blades
- · 3" Square frame tube
- · 7-1/2" Blade spacing
- · Angle front and rear gangs up to 21 degrees
- · Adjustment handle to aid in angling
- · 1/2" Thick bearing hangers with two 5/8" U-bolts
- · Self aligning, sealed ball bearings
- · 1-1/8" Square, high carbon steel gang axle
- · 4" x 3" Gang tube
- · Optional disc scrapers are adjustable
- · Optional 9" center sweep shank