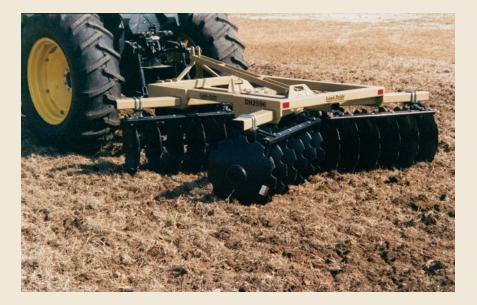

## DH25 SERIES

40 - 100 HP — 72" 96"

- · Cat. 1 & 2 hitch
- · 20" or 22" Notched blades
- · 3" Square frame tube
- · 7-1/2" Blade spacing
- · Angle front and rear gangs up to 21 degrees
- · Adjustment handle to aid in angling
- · 1/2" Thick bearing hangers with two 5/8" U-bolts
- · Self aligning, sealed ball bearings
- · 1-1/8" Square, high carbon steel gang axle
- · 4" x 3" Gang tube
- · Optional disc scrapers are adjustable
- · Optional 9" center sweep shank

Disc scrapers are available to reduce build-up on discs.

Heavy-duty 1/2'' thick bearing hangers resist the high torque from two 5/8'' U-bolts.

\* Wider cutting may be obtained by adjusting complete gang on gang tube. Adjusting too wide can leave strip in center of unit. Center sweep can help alleviate this.