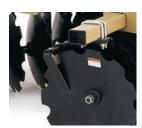

Disc scrapers are available to reduce build-up on discs.

Heavy-duty 1/2'' thick bearing hangers resist the high torque from two 5/8'' U-bolts.

\* Wider cutting may be obtained by adjusting complete gang on gang tube. Adjusting too wide can leave strip in center of unit. Center sweep can help alleviate this.