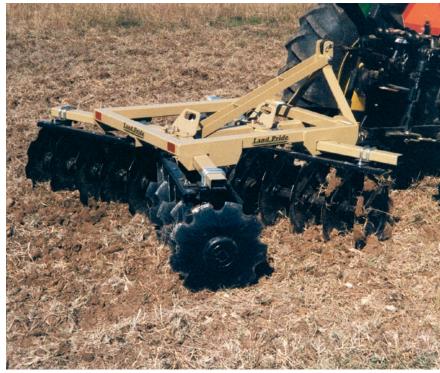

## DH25 SERIES

40 - 100 HP — 72" 96"

- · Cat. 1 & 2 hitch
- · 20" or 22" Notched blades
- · 3" Square frame tube
- · 7-1/2" Blade spacing
- · Angle front and rear gangs up to 21 degrees
- · Adjustment handle to aid in angling
- · 1/2" Thick bearing hangers with two 5/8" U-bolts
- · Self aligning, sealed ball bearings
- · 1-1/8" Square, high carbon steel gang axle
- · 4" x 3" Gang tube
- · Optional disc scrapers are adjustable
- · Optional 9" center sweep shank