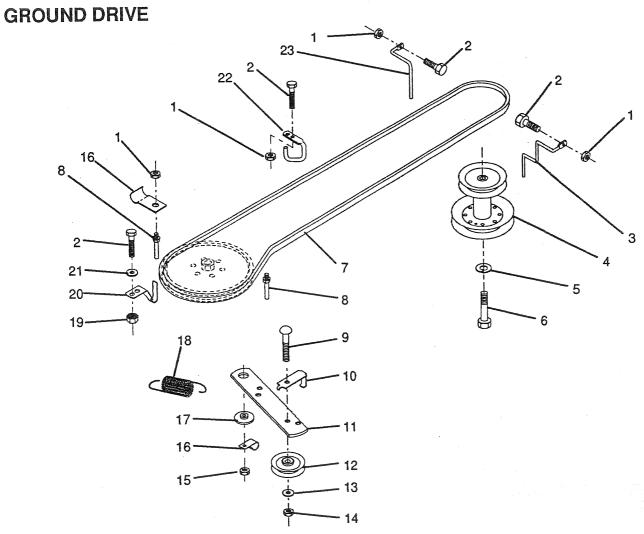

| KEY<br>NO.                                | PART<br>NO.                                                                                                       | DESCRIPTION                                                                                                                                                                                                                                                          | KEY<br>NO.                                                                 | PART<br>NO.                                                                                                                                                           | DESCRIPTION                                                                                                                                                                                                                                                                                                                |
|-------------------------------------------|-------------------------------------------------------------------------------------------------------------------|----------------------------------------------------------------------------------------------------------------------------------------------------------------------------------------------------------------------------------------------------------------------|----------------------------------------------------------------------------|-----------------------------------------------------------------------------------------------------------------------------------------------------------------------|----------------------------------------------------------------------------------------------------------------------------------------------------------------------------------------------------------------------------------------------------------------------------------------------------------------------------|
| 1<br>2<br>3<br>4<br>5<br>6<br>7<br>8<br>9 | 873680500<br>874760512<br>532123448<br>532123400<br>810040700<br>871130720<br>532126520<br>532123405<br>872140612 | Nut, Crownlock 5/16–18 Bolt, Hex Hd. 5/16–18 UNC x 3/4 Keeper, Engine Mower Drive R.H. Belt Pulley, Engine Washer, Lock Hvy. Helical Spring 7/16 Bolt, Fin. Hex 7/16–20 UNF x 1–1/4 Gr. 8 Traction, V–Belt Drive Keeper, T/A Ground Drive Belt Bolt, Carriage 3/8–16 | 11<br>12<br>13<br>14<br>15<br>16<br>17<br>18<br>19<br>20<br>21<br>22<br>23 | 532123395<br>532004859<br>819131316<br>873930600<br>873680600<br>532126471<br>532122052<br>532123397<br>873510500<br>532123891<br>819111016<br>532123404<br>532123402 | Arm, Ground Drive Clutch Idler, Flat Washer 13/32 x 13/16 x 16 Ga. Nut, Centerlock 3/8–16 UNC Nut, Crownlock 3/8–16 UNC Clip, Insulated Spacer, Retainer Spring, Extension Nut, Keps 5/16–18 UNC Keeper, T/A Ground Drive Belt Washer 11/32 x 5/8 x 16 Ga. Keeper, Frame Ground Drive Belt Keeper, Engine Mower Drive L.H. |
| 10                                        | 532123396                                                                                                         | UNC x 1–1/2<br>Keeper, Belt Ground Drive Idler                                                                                                                                                                                                                       | 20                                                                         | 302120402                                                                                                                                                             | Belt                                                                                                                                                                                                                                                                                                                       |