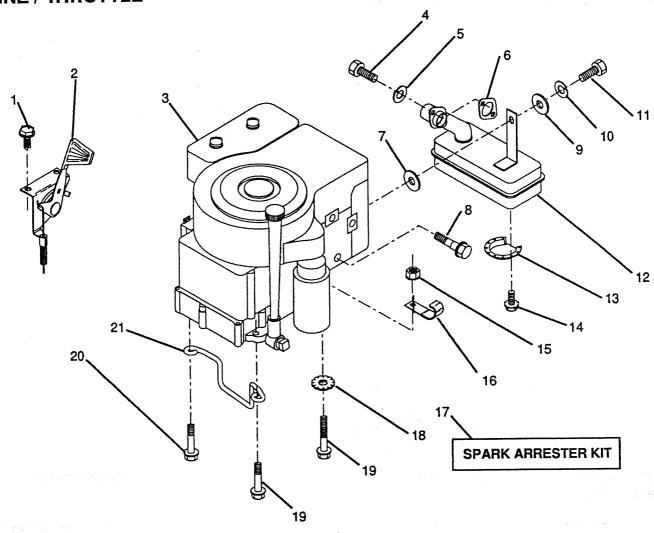

**ENGINE / THROTTLE** 

| KEY<br>NO. | PART<br>NO. | DESCRIPTION                                     | KEY<br>NO. | PART<br>NO.            | DESCRIPTION                            |
|------------|-------------|-------------------------------------------------|------------|------------------------|----------------------------------------|
| 4          | 817720408   | Screw, Hex Thd. Cut 1/4-20 x 1/2                | 12         | 532123676              | Muffler                                |
| ż          | 532125985   | Control, Throttle                               | 13         | 532101326              | Deflector, Muffler                     |
| 3          | 532121797   | Engine, Briggs and Stratton<br>Model No. 255707 | 14         | 817030808              | Screw, Spiderlock Hex<br>8 x 1/2 ABTPS |
|            | 1940        | Type No. 0122–01                                | 15         | 873510600              | Nut, Keps 3/8-16                       |
| 4          | 871070512   | Screw, Hex Hd. Cap                              | 16<br>17   | 532124996<br>532121851 | Clip, Fuel Line<br>Arrester, Spark     |
| 5          | 810040500   | 5/16–18 x 3/4<br>Washer, Lock Heavy Helical     |            |                        | (optional equipment)                   |
|            |             | Spring 5/16                                     | 18         | 811050600              | Lockwasher, Ext. Tooth 3/8             |
| 6          | 532125593   | Gasket, Exhaust                                 | 19         | 817490632              | Screw, Hex Wsh Hd Thdrol 3/8–16 x 2    |
| /          | 532102933   | Spacer                                          | 20         | 817490624              | Screw, Hex Wsh Hd Thdrol               |
| 8<br>9     | 532121094   | Bolt, Shoulder 5/16                             | 20         | 017430024              | 3/8–16 x 1–1/2                         |
| 9          | 819101216   | Washer 5/16 x 3/4 x 16 Ga.                      | 04         | E00400000              | Keeper, Ground Drive Belt              |
| 10         | 810040400   | Washer, Lock Heavy Helical<br>Spring 1/4        | 21<br>-    | 532126636<br>532108761 | Decal (Engine)                         |
| 11         | 874780420   | Bolt, Hex Fin. 1/4–20 UNC x                     |            |                        |                                        |