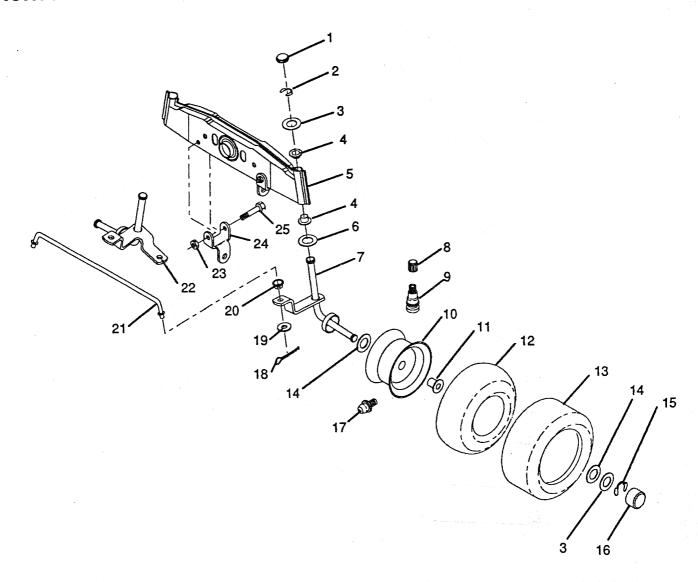

### **FRONT AXLE**

| KEY<br>NO.                                                        | PART<br>NO.                                                                                                                                                           | DESCRIPTION                                                                                                                                                             | KEY<br>NO.                                                           | PART<br>NO.                                                                                                                                              | DESCRIPTION                                                                                                                                                                                                                                             |
|-------------------------------------------------------------------|-----------------------------------------------------------------------------------------------------------------------------------------------------------------------|-------------------------------------------------------------------------------------------------------------------------------------------------------------------------|----------------------------------------------------------------------|----------------------------------------------------------------------------------------------------------------------------------------------------------|---------------------------------------------------------------------------------------------------------------------------------------------------------------------------------------------------------------------------------------------------------|
| 1<br>2<br>3<br>4<br>5<br>6<br>7<br>8<br>9<br>10<br>11<br>12<br>13 | 532121232<br>812000029<br>532121748<br>532121922<br>532121914<br>532124931<br>532121919<br>532059192<br>532065139<br>532124809<br>532009040<br>532059904<br>532123410 | Cap, Spindle Ring, Clip Washer 25/32 x 1–5/8 x 16 Ga. Nyliner Axle, Front Bearing, Thrust Spindle R.H. Asm. Cap, Valve Stem, Valve Rim Bearing, Flange Tube Tire, Front | 14<br>15<br>16<br>17<br>18<br>19<br>20<br>21<br>22<br>23<br>24<br>25 | 532121749<br>812000029<br>532104757<br>532000278<br>876020412<br>819131316<br>532120754<br>532121924<br>532121916<br>873680500<br>532121915<br>874760540 | Washer 25/32 x 1–1/4 x 16 Ga. Ring, Clip Cap, Axle Fitting, Grease Pin, Cotter 1/8 x 3/4 Washer 13/32 x 13/16 x 16 Ga. Bushing Rod, Tie Spindle, L.H. Asm. Nut, Crownlock 5/16–18 Bracket, Front Stabilizer Link Bolt, Hex, Fin. 5/16 – 18 UNC x 2 –1/2 |