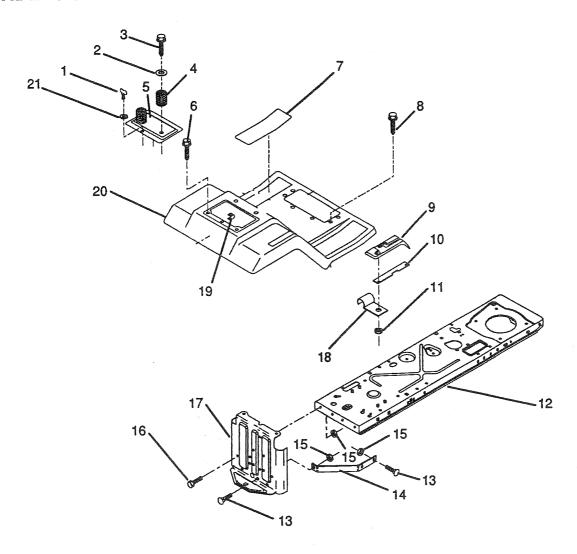

DASH

| KEY<br>NO. | PART<br>NO. | DESCRIPTION                  | KEY<br>NO. | PART<br>NO. | DESCRIPTION                       |
|------------|-------------|------------------------------|------------|-------------|-----------------------------------|
| 1          | 532122015   | Cap, Fuel                    | 12         | 532123494   | Spacer, Split                     |
| 2          | 532124540   | Assembly, Dash & Fuel Tank   | 13         | 532124874   | Spring                            |
| 3          | 532123487   | Clamp, Hose                  | 14         | 532123493   | Clip, Height Adjustment           |
| 4          | 532008548   | Line, Fuel                   | 15         | 532126115   | Knob, Height Stop                 |
| 5          | 532008544   | Line, Fuel                   | 16         | 532122023   | Adjustment, Quadrant Height       |
| 6          | 817111312   | Screw, Hex Hd. Washer        | 17         | 532124346   | Nut, Self Thread 3/16–18          |
| 7          | 873510400   | Nut, Hex Keps 1/4-20         | 18         | 532121789   | Support, Dash                     |
| 8          | 874760432   | Bolt, Fin. Hex 1/4-20 x 2    | 19         | 532122017   | Snap, Plastic                     |
| 9          | 532124996   | Clip, Fuel line              | 20         | 872110404   | Bolt, Carriage 1/4-20 x 1/2 Gr. 5 |
| 10         | 819091216   | Washer 9/32 x 3/4 x 16 Ga.   | 21         | 532122016   | Brace, Cross                      |
| 11         | 819111116   | Washer 11/32 x 11/16 x 16 Ga |            |             |                                   |