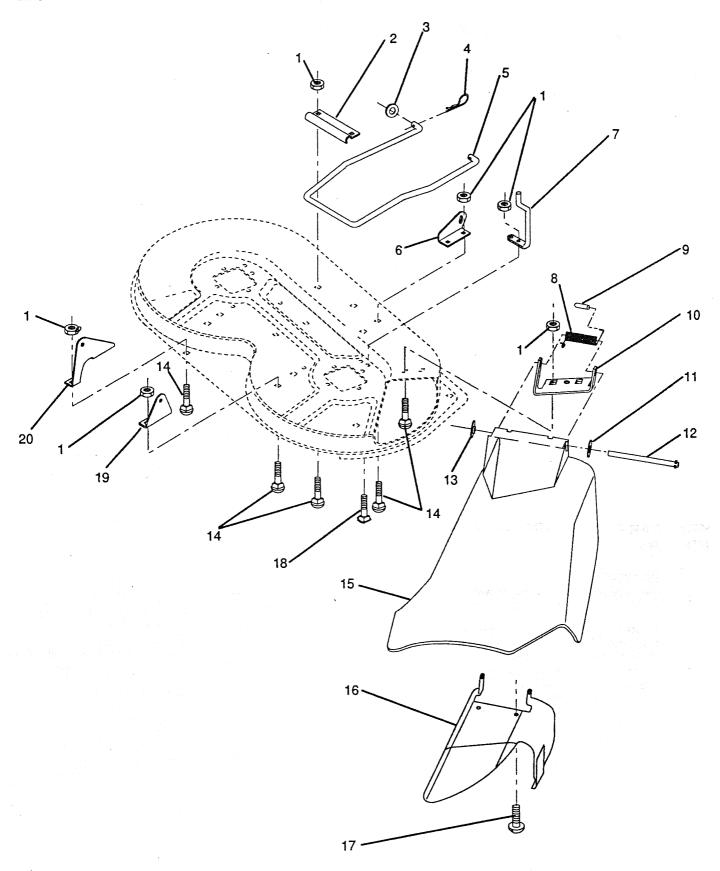

### MOWER DECK

| KEY<br>NO. | PART<br>NO. | DESCRIPTION                     | KEY<br>NO. | PART<br>NO. | DESCRIPTION                     |
|------------|-------------|---------------------------------|------------|-------------|---------------------------------|
|            |             |                                 |            |             | <b>-</b>                        |
| 1          | 873680500   | Nut, Crownlock 5/16–18          | 13         | 532110452   | Pushnut                         |
| 2          | 532122047   | Bracket, Stabilizer Link        | 14         | 872140505   | Bolt, Carriage 5/16-18 UNC x 5/ |
| 3          | 819171713   | Washer 17/32 x 1-1/16 x 13 Ga.  | 15         | 532126370   | Guard, Discharge                |
| 4          | 532004921   | Retainer, Spring                | 16         | 532125629   | Assembly, Deflector Support     |
| 5          | 532124636   | Stabilizer, Mower Link          | 17         | 817051007   | Screw, Pan Hd. PLT-30           |
| 6          | 532122045   | Bracket, R.H. Front Lift        | 18         | 874760512   | Bolt, Hex Head                  |
| 7          | 532123661   | Guide, Front Mandrel R.H. Mower |            |             | 5/16-18 UNC x 3/4               |
| 1          | 552125001   | · Belt                          | 19         | 532122043   | Bracket, R.H. Rear Lift         |
| 0          | 532123713   | Spring, Torsion                 | 20         | 532122044   | Bracket, L.H. Rear Lift         |
| 8          |             | Can Closes                      | _          | 532121343   | Decal, Cut Fingers              |
| 9          | 532105304   | Cap, Sleeve                     |            |             |                                 |
| 10         | 532126361   | Bracket, Deflector              |            | 532003713   | Decal, Rotating Blades          |
| 11         | 819111016   | Washer 11/32 x 5/8 x 16 Ga.     | -          | 532105814   | Decal, Belt Instruction         |
| 12         | 532121980   | Rod, Hinge                      |            |             |                                 |