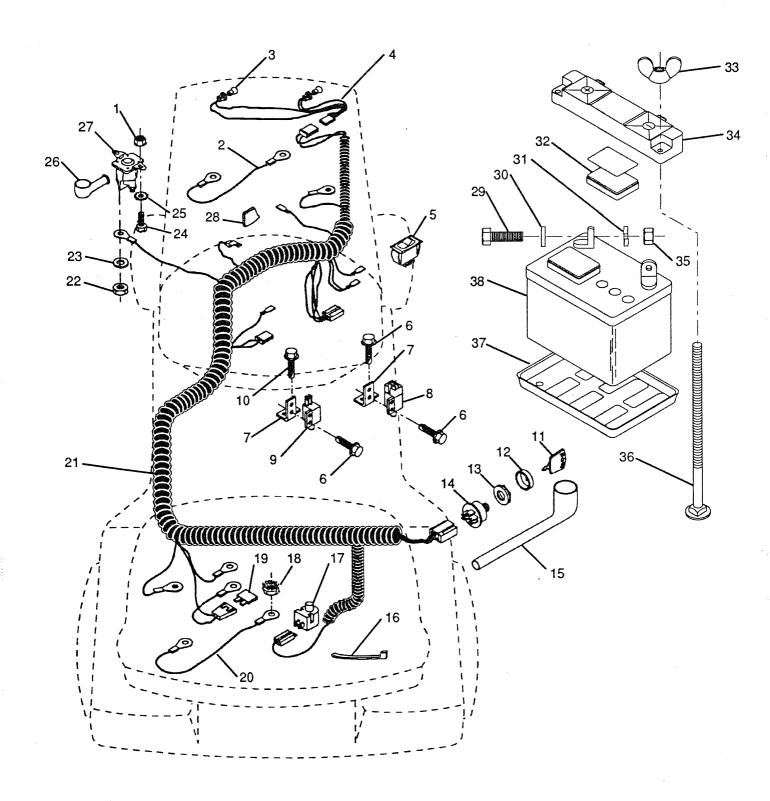

#### **ELECTRICAL**

| KEY<br>NO.       | PART<br>NO. | DESCRIPTION                      | KEY<br>NO. | PART<br>NO. | DESCRIPTION                      |
|------------------|-------------|----------------------------------|------------|-------------|----------------------------------|
| 1                | 873510400   | Nut, Hex Keps 1/4-20             | 23         | 810090400   | Washer, Lock 1/4                 |
| 2<br>3<br>4<br>5 | 532105002   | Assembly, Cable                  | 24         | 874780408   | Bolt, Fin. Hex                   |
| 3                | 532124893   | Bulb, Light                      |            |             | 1/4-20 UNC x 1/2 Gr.5            |
| 4                | 532124108   | Harness, Light Socket            | 25         | 811050400   | Washer, Lock Ext. Tooth 1/4      |
| 5                | 532110712   | Switch, Light                    | 26         | 532124783   | Cover, Terminal                  |
| 6                | 817021008   | Screw, Tap Hex                   | 27         | 532109081   | Solenoid                         |
|                  |             | #10-24 x 1/2                     | 28         | 532125760   | Stop, Choke                      |
| 7                | 532108236   | Bracket, Switch                  | 29         | 874760412   | Bolt, Hex 1/4-20 UNC x 3/4       |
| 8<br>9           | 532104445   | Switch, Interlock (Clutch/Brake) | 30         | 819091016   | Washer 9/32 x 5/8 x 16 Ga.       |
| 9                | 532109553   | Switch, Interlock (Attachment)   | 31         | 810040400   | Washer, Lock Hvy.                |
| 10               | 817211008   | Screw, Hex Wsh. Tap              |            |             | Helical Spring 1/4               |
|                  |             | #10–16 x 1/2                     | 32         | 532121264   | Cap, Battery                     |
| 11               | 532122147   | Key, Molded                      | 33         | 532123198   | Nut, Wing, Plastic, Locking      |
| 12               | 532123620   | Cover, Key Ignition              |            |             | 1/4–20                           |
| 13               | 532124211   | Nut, Ignition                    | 34         | 532102476   | Guard, Terminal                  |
| 14               | 532125104   | Switch, Ignition                 | 35         | 873220400   | Nut, Fin. Hex 1/4–20 UNC         |
| 15               | 532124083   | Cover, Ignition Switch           | 36         | 872240460   | Bolt, Carriage                   |
| 16               | 532124756   | Tie, Cable                       |            |             | 1/4–20 UNČ x 7–1/2               |
| 17               | 532121305   | Switch, Plunger                  | 37         | 532124886   | Tray, Battery                    |
| 18               | 873510500   | Nut Keps 5/16–18                 | 38         | 532121310   | Battery                          |
| 19               | 532108824   | Fuse                             | ****       | MS-9811     | Briggs & Stratton, Operating and |
| 20               | 532000596   | Assembly, Cable                  |            | ,           | Maintenance Manual               |
| 21               | 532124190   | Harness, Ignition                | •          | 532101539   | Sheet, Instruction 15° Slope     |
| 22               | 873350400   | Nut, Hex Jam 1/4-20              | ***        | 532127195   | Manual, Operators                |