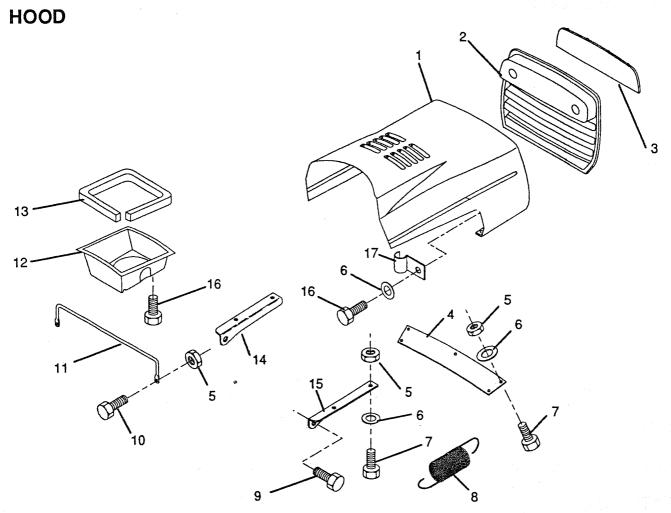

| KEY<br>NO. | PART<br>NO. | DESCRIPTION                      | KEY<br>NO. | PART<br>NO. | DESCRIPTION              |
|------------|-------------|----------------------------------|------------|-------------|--------------------------|
| 1          | 532124806   | Hood                             | 12         | 532123840   | Duct, Air                |
| ż          | 532127029   | Grill                            | 13         | 532120537   | Strip, Foam              |
| 3          | 532122035   | Lens                             | 14         | 532122548   | Bracket, Hood, L.H.      |
| 4          | 532124882   | Strap, Grill                     | 15         | 532122549   | Bracket, Hood, R.H.      |
| 5          | 873510400   | Nut, Hex Keps 1/4-20 UNC         | 16         | 817411310   | Screw, Fin. Hex          |
| 6          | 819091016   | Washer 9/32 x 5/8 x 16 Ga.       |            |             | #13-16 Hi-Lo x 5/8       |
| 7          | 874780410   | Bolt, Hex Fin.                   | 17         | 532124996   | Clip, Fuel Line          |
| •          | 074700110   | 1/4 – 20 UNC x 5/8 Gr. 5         |            | 532127190   | Decal Stripe (Hood L.H.) |
| 8          | 532124657   | Spring, Extension                | _          | 532127191   | Decal Stripe (Hood R.H.) |
| 9          | 532126675   | Bolt, Thrd. Forming Shoulder     |            | 532127192   | Decal (Side Panel)       |
| 10         | 874780412   | Bolt, Hex Fin. 14–20 x 3/4 Gr. 5 |            | 532126860   | Decal (Light Box)        |
| 11         | E22122603   | Brace Hood                       |            |             | , ,                      |