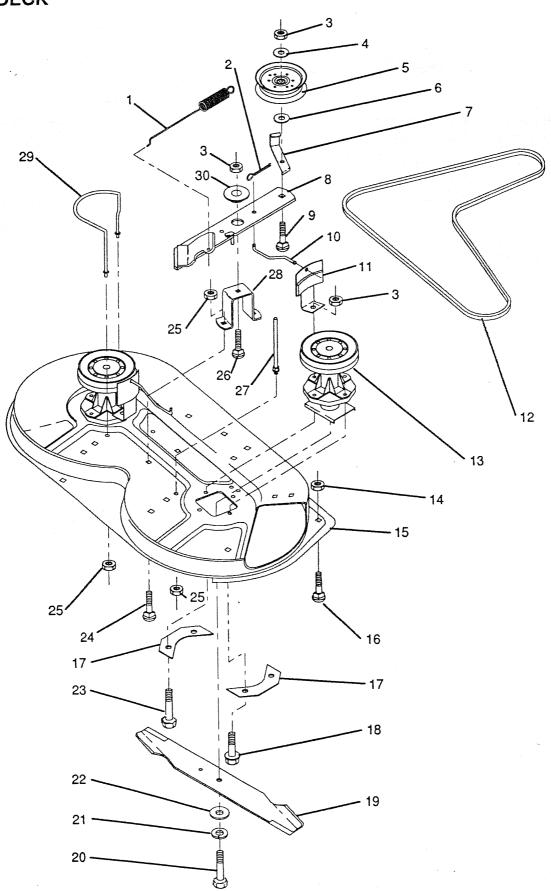

#### **MOWER DECK**

| KEY<br>NO.                 | PART<br>NO.                                                   | DESCRIPTION                                                                                                                 | KEY<br>NO.           | PART<br>NO.                                      | DESCRIPTION                                                                                                             |
|----------------------------|---------------------------------------------------------------|-----------------------------------------------------------------------------------------------------------------------------|----------------------|--------------------------------------------------|-------------------------------------------------------------------------------------------------------------------------|
| 1<br>2<br>3<br>4<br>5      | 532122028<br>876020312<br>873680600<br>819131412<br>532121316 | Spring, Mower Clutch<br>Pin, Cotter 3/32 x 3/4<br>Nut, Crownlock 3/8–16 UNC<br>Washer 13/32 x 7/8 x 12 Ga.<br>Idler, Flat   | 18<br>19<br>20       | 817490614<br>532122260<br>874610624<br>810030600 | Screw Hex Thdrol. 3/8–16 x 7/8<br>Blade, Low Lift<br>Bolt, Fin. Hex 3/8–24 UNF x<br>1–1/2 Gr. 5<br>Washer, Lock Hvy.3/8 |
| 6<br>7                     | 819132203<br>532126756<br>532123702                           | Washer 13/32 x 1–3/8 x 3 Ga. Guide, Belt Assembly, Mower Idler Arm                                                          | 22<br>23             | 819132012<br>817490620                           | Washer 13/32 x 1–1/4 x 12 Ga.<br>Screw Hex Thdrol. 3/8–16 x<br>1–1/4                                                    |
| 8<br>9<br>10<br>11<br>12   | 872110618<br>532122049<br>532106578<br>532124293              | Bolt, Carriage 3/8–16 x 2 1/4<br>Rod, Brake<br>Assembly, Brake<br>V–Belt                                                    | 24<br>25<br>26       | 872140505<br>873680500<br>872110608              | Bolt, Carriage 5/16–18 UNC x 5.<br>Nut,Crownlock 5/16–18<br>Bolt, Carriage<br>3/8–16 UNC x 1 Gr. 5                      |
| 13<br>14<br>15<br>16<br>17 | 532124208<br>873680400<br>532126410<br>872140404<br>532100668 | Assembly, Mandrel<br>Nut, Crownlock 1/4–20<br>Housing, Mower 36"<br>Bolt, Carriage 1/4–20 x 1/2<br>Support, Plate Jackshaft | 27<br>28<br>29<br>30 | 532123439<br>532122051<br>532123673<br>532122052 | Guide, R.H. Rear Belt<br>Support, Idler Arm<br>Guide, L.H. Belt<br>Spacer, Retainer                                     |