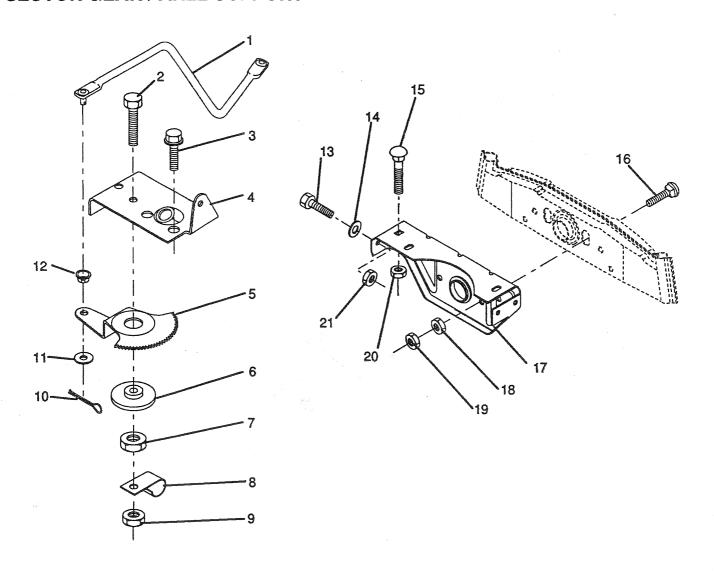

#### **SECTOR GEAR / AXLE SUPPORT**

| KEY<br>NO. | PART<br>NO. | DESCRIPTION                    | KEY<br>NO. | PART<br>NO. | DESCRIPTION                     |
|------------|-------------|--------------------------------|------------|-------------|---------------------------------|
|            |             |                                |            |             |                                 |
| 1          | 532124093   | Link, Drag                     | 11         | 819131316   | Washer, 13/32 x 13/16 x 16 Ga.  |
| 2          | 874780828   | Bolt, Fin. Hex 1/2-13 x 1 3/4  | 12         | 532120754   | Bushing                         |
| 3          | 817490508   | Screw Hex Washer Hd. Thrdrol   | 13         | 874760512   | Bolt, Hex Hd. 5/16-18 UNC x 3/4 |
|            |             | 5/16–18 x 1/2                  | 14         | 819111416   | Washer 11/32 x 7/8 x 16 Ga.     |
| 4          | 532121925   | Plate, Steering Support        | 15         | 872110606   | Bolt, Carriage 3/8-16 UNC x 3/4 |
| 5          | 532121926   | Gear, Sector                   | 16         | 872140622   | Bolt, Carriage                  |
| 6          | 532121927   | Bushing                        | 17         | 532121912   | Support, Front Axle             |
| 7          | 873030800   | Nut, Heavy Hex Top Lock 1/2-13 | 18         | 873220600   | Nut, Fin. Hex 3/8-16 UNC        |
|            |             | UNC                            | 19         | 873930600   | Nut, Centerlock 3/8-16 UNC      |
| 8          | 532126472   | Clip, Insulated                | 20         | 873680600   | Nut, Crownlock 3/8-16 UNC       |
| 9          | 873680800   | Nut, Crownlock 1/2 x 13 UNC    | 21         | 873680500   | Nut, Crownlock 5/16–18          |
| 10         | 876020412   | Pin, Cotter 1/8 x 3/4          |            |             |                                 |