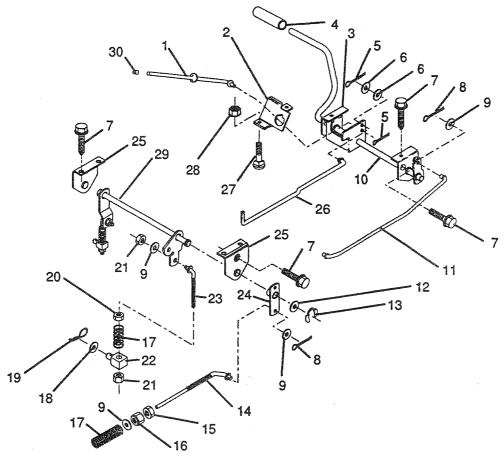

### **MOWER LIFT LEVER**

| KEY<br>NO. | PART<br>NO. | DESCRIPTION                    | KEY<br>NO. | PART<br>NO. | DESCRIPTION                     |
|------------|-------------|--------------------------------|------------|-------------|---------------------------------|
| 4          | 532126470   | Clip, Insulated                | 16         | 532004921   | Retainer, Spring                |
| 2          | 532122018   | Bracket, Mower Clutch          | 17         | 532123654   | Link, Front Lift                |
| 2<br>3     | 874780408   | Bolt, Fin. Hex                 | 18         | 532007078   | Trunnion, Threaded 3/8–16       |
| 3          | 0/4/00400   | 1/4–20 UNC x 1/2 Gr. 5         | 19         | 873350600   | Nut, Hex Jam 3/8 x16 UNC        |
| A          | 873680600   | Nut, Crownlock 3/8–16 UNC      | 20         | 874760644   | Bolt, Fin. Hex                  |
| 4<br>5     | 532123417   | Assembly, Clutch Lever         |            |             | 3/8-16 UNC x 2-3/4              |
| 6          | 532106451   | Bolt, Shoulder                 | 21         | 817490508   | Screw, Hex Thdrol. 5/16-18 x 1/ |
| 9          | 532123491   | Assembly, Mower Clutch Arm     | 22         | 532121929   | Bracket, Mower Height           |
| /          |             | Bolt, Hex 3/8–16 UNC x 2–1/4   | 23         | 876020416   | Pin, Cotter 1/8 x 1             |
| 8<br>9     | 874760636   | Assembly, Bellcrank Lift       | 24         | 819171616   | Washer 17/32 x 1 x 16 Ga.       |
| 40         | 532121930   | Pin, Cotter 1/8 x 3/4          | 25         | 532121933   | Tube, Spacer                    |
| 10         | 876020412   | Washer, 13/32 x 13/16 x 16 Ga. | 26         | 532121934   | Rod, Mower Lift                 |
| 11         | 819131316   | Grip, Handle                   | 27         | 532121466   | Knob                            |
| 12         | 532122027   | Assembly, Lift Handle          | 28         | 876020312   | Pin, Cotter 3/32 x 3/4          |
| 13         | 532122741   |                                | 29         | 532123671   | Link, Mower Clutch              |
| 14         | 532123496   | Spring, Compression            | 30         | 873680400   | Nut, Crownlock 1/4–20           |
| 15         | 819131212   | Washer 13/32 x 3/4 x 12 Ga.    | 30         | 0/0000400   | 1401, 0101111100                |