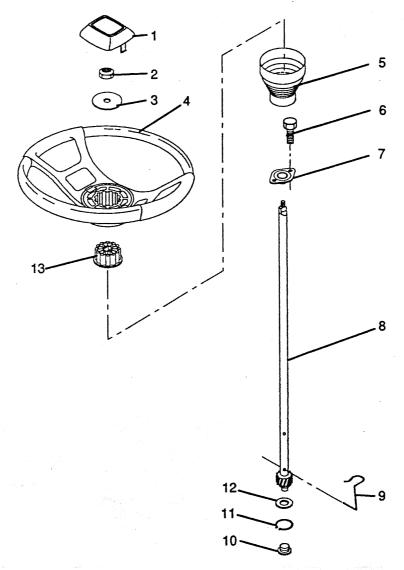

### STEERING WHEEL

| KEY<br>NO. | PART<br>NO. | DESCRIPTION                  | KEY<br>NO. | PART<br>NO. | DESCRIPTION                             |
|------------|-------------|------------------------------|------------|-------------|-----------------------------------------|
| 1          | 532100710   | Insert, Wheel, Steering      | 8          | 532123651   | Shaft, Steering                         |
| 2          | 532124701   | Nut, Lock 3/8–24 UNF         | 9          | 532124210   | Clip, Steering                          |
| 3          | 819133808   | Washer 13/32 x 2–3/8 x 8 Ga. | 10         | 532123438   | Bushing, Lower, Steering                |
| 4          | 532100713   | Wheel, Steering              | 11         | 812000045   | Ring, Retaining                         |
| 5          | 532121897   | Sleeve, Steering             | 12         | 819211616   | Washer 21/32 x 1 x 16 Ga.               |
| 6          | 817431008   | Screw, Hex SLFTP             | 13         | 532104820   | Adaptor, Wheel, Steering                |
| U          | 017401000   | #10–16 x 1/2 TY–B            | _          | 532127199   | Decal, Steering Wheel                   |
| 7          | 532102803   | Bushing, Steering            |            |             | - 1 - 1 - 1 - 1 - 1 - 1 - 1 - 1 - 1 - 1 |