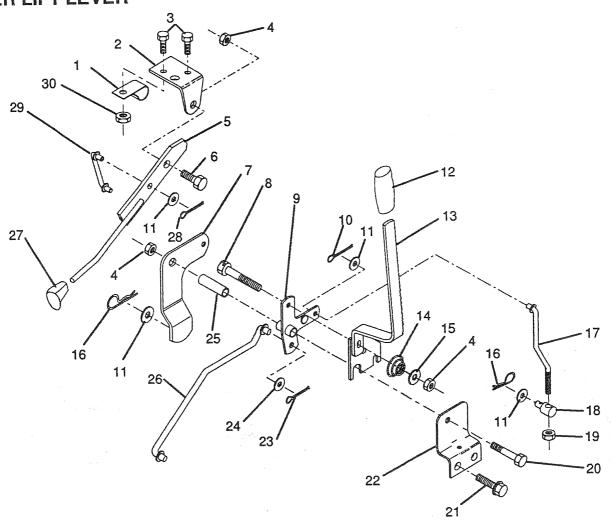

### **MOWER LIFT LEVER**

| KEY<br>NO. | PART<br>NO. | DESCRIPTION                    | KEY<br>NO. | PART<br>NO. | DESCRIPTION                     |
|------------|-------------|--------------------------------|------------|-------------|---------------------------------|
| 4          | 532126470   | Clip, Insulated                | 16         | 532004921   | Retainer, Spring                |
| 2          | 532122018   | Bracket, Mower Clutch          | 17         | 532123654   | Link, Front Lift                |
| 2<br>3     | 874780408   | Bolt, Fin. Hex                 | 18         | 532007078   | Trunnion, Threaded 3/8–16       |
| 3          | 0/4/00400   | 1/4–20 UNC x 1/2 Gr. 5         | 19         | 873350600   | Nut, Hex Jam 3/8 x16 UNC        |
| A          | 873680600   | Nut, Crownlock 3/8–16 UNC      | 20         | 874760644   | Bolt, Fin. Hex                  |
| 4<br>5     | 532123417   | Assembly, Clutch Lever         |            |             | 3/8-16 UNC x 2-3/4              |
| 6          | 532106451   | Bolt, Shoulder                 | 21         | 817490508   | Screw, Hex Thdrol. 5/16-18 x 1/ |
| 9          | 532123491   | Assembly, Mower Clutch Arm     | 22         | 532121929   | Bracket, Mower Height           |
| /          |             | Bolt, Hex 3/8–16 UNC x 2–1/4   | 23         | 876020416   | Pin, Cotter 1/8 x 1             |
| 8<br>9     | 874760636   | Assembly, Bellcrank Lift       | 24         | 819171616   | Washer 17/32 x 1 x 16 Ga.       |
| 40         | 532121930   | Pin, Cotter 1/8 x 3/4          | 25         | 532121933   | Tube, Spacer                    |
| 10         | 876020412   | Washer, 13/32 x 13/16 x 16 Ga. | 26         | 532121934   | Rod, Mower Lift                 |
| 11         | 819131316   | Grip, Handle                   | 27         | 532121466   | Knob                            |
| 12         | 532122027   | Assembly, Lift Handle          | 28         | 876020312   | Pin, Cotter 3/32 x 3/4          |
| 13         | 532122741   |                                | 29         | 532123671   | Link, Mower Clutch              |
| 14         | 532123496   | Spring, Compression            | 30         | 873680400   | Nut, Crownlock 1/4–20           |
| 15         | 819131212   | Washer 13/32 x 3/4 x 12 Ga.    | 30         | 0/0000400   | 1401, 0101111100                |