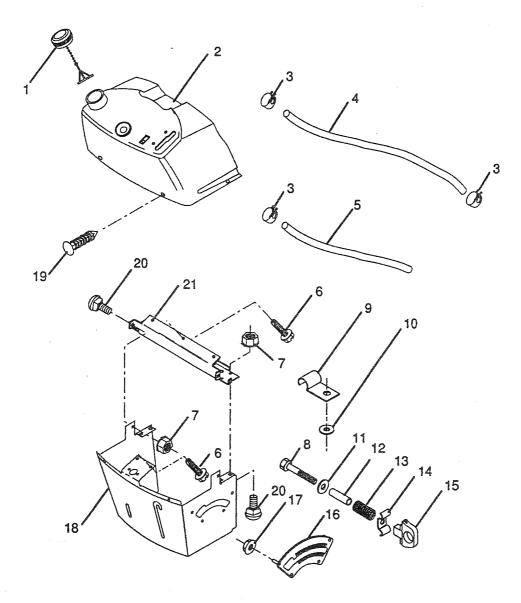

| KEY<br>NO. | PART<br>NO. | DESCRIPTION                      | KEY<br>NO. | PART<br>NO. | DESCRIPTION              |
|------------|-------------|----------------------------------|------------|-------------|--------------------------|
| 1          | 532124806   | Hood                             | 12         | 532123840   | Duct, Air                |
| ż          | 532127029   | Grill                            | 13         | 532120537   | Strip, Foam              |
| 3          | 532122035   | Lens                             | 14         | 532122548   | Bracket, Hood, L.H.      |
| 4          | 532124882   | Strap, Grill                     | 15         | 532122549   | Bracket, Hood, R.H.      |
| 5          | 873510400   | Nut, Hex Keps 1/4-20 UNC         | 16         | 817411310   | Screw, Fin. Hex          |
| 6          | 819091016   | Washer 9/32 x 5/8 x 16 Ga.       |            |             | #13-16 Hi-Lo x 5/8       |
| 7          | 874780410   | Bolt, Hex Fin.                   | 17         | 532124996   | Clip, Fuel Line          |
| •          | 074700110   | 1/4 – 20 UNC x 5/8 Gr. 5         |            | 532127190   | Decal Stripe (Hood L.H.) |
| 8          | 532124657   | Spring, Extension                | _          | 532127191   | Decal Stripe (Hood R.H.) |
| 9          | 532126675   | Bolt, Thrd. Forming Shoulder     |            | 532127192   | Decal (Side Panel)       |
| 10         | 874780412   | Bolt, Hex Fin. 14–20 x 3/4 Gr. 5 |            | 532126860   | Decal (Light Box)        |
| 11         | E22122603   | Brace Hood                       |            |             | , ,                      |

### FENDER / CHASSIS

| KEY<br>NO. | PART<br>NO. | DESCRIPTION                            | KEY<br>NO. | PART<br>NO.              | DESCRIPTION                               |
|------------|-------------|----------------------------------------|------------|--------------------------|-------------------------------------------|
|            | F00400CF0   | Chief 4/4 Turn                         | 4 4        | 532123379                | Brace, Drawbar                            |
| 1          | 532123650   | Stud 1/4 Turn                          | 14         |                          |                                           |
| 2          | 819132012   | Washer 13/32 x 1-1/4 x 12 Ga.          | 15         | 873680500                | Nut, Crownlock 5/16–18                    |
| 3          | 817490612   | Screw, Hex Wsh. Thrdrol.               | 16         | 874760512                | Bolt, Hex Hd.                             |
|            |             | 3/8–16 x 3/4                           |            |                          | 5/16-18 UNC x 3/4                         |
| 4          | 532124181   | Spring, Compression, Seat              | 17         | 532121904                | Drawbar                                   |
| 5          | 532124883   | Door, Fender                           | 18         | 532126470                | Clip, Insulated                           |
| 6 -        | 817490508   | Screw, Hex Wsh. Thrdrol.               | 19         | 532105839                | Receptacle, 1/4 Turn                      |
|            | 017430300   | 5/16–18 x 1/2                          | 20         | 532124884                | Fender/Footrest                           |
| ~7         | E00404444   |                                        |            |                          |                                           |
| /          | 532124144   | Pad, Footrest                          | 21         | 532105838                | Retainer, 1/4 Turn                        |
| 8          | 817490512   | Screw, Hex Wsh. Thrdrol. 5/16–18 x 3/4 | 60/00      | 532123408                | Decal, Belt Installation (under footrest) |
| 9          | 532126373   | Console, Shift Control                 | ****       | 532126712                | Decal, Operating Instructions             |
| 10         | 532124307   | Bar, Shift Lock                        |            |                          | (between footrest pads)                   |
| 11         | 532120579   | Palnut                                 | -          | 532126039                | Decal, Logo (fender of rear)              |
| 12         | 532123645   | Assembly, Frame                        | -          | 532106974                | Decal, Caution                            |
| 13         | 872140506   | Bolt, Carriage                         |            | 302 1 003 / <del>T</del> | (front of fender)                         |
| 10         | 012140000   |                                        |            | E00404400                |                                           |
|            |             | 5/16-18 UNC x 3/4                      |            | 532124433                | Decal, 80 DBA (top of fender)             |