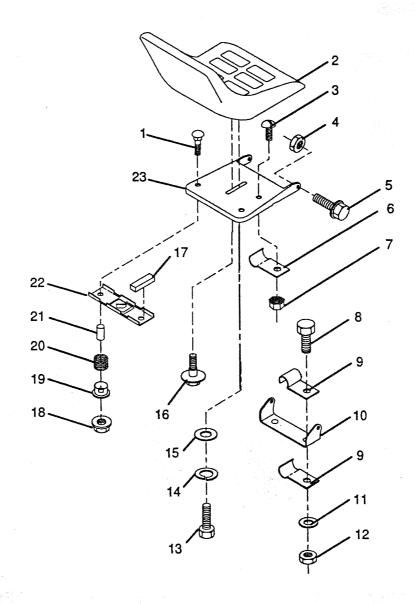

SEAT

| KEY<br>NO. | PART<br>NO.            | DESCRIPTION                            | KEY<br>NO. | PART<br>NO. | DESCRIPTION                             |
|------------|------------------------|----------------------------------------|------------|-------------|-----------------------------------------|
| 1 2        | 872170410<br>532121442 | Bolt, Carriage 1/4–20 x 1–1/4<br>Seat  | 13         | 874780814   | Bolt, Fin Hex<br>1/2–13 UNC x 7/8 Gr. 5 |
| 3          | 874641008              | Screw, Slotted Pan Head<br>10–32 x 1/2 | 14         | 810040800   | Washer, Lock Hvy<br>Helical Spring      |
| 4          | 873680500              | Nut, Crownlock 5/16-18                 | 15         | 819171912   | Washer, 17/32 x 1 3/16 x 12 Ga.         |
| 5          | 532105529              | Bolt, Shoulder 5/16-18 UNC             | 16         | 532127018   | Bolt, Shoulder                          |
| 6          | 532004171              | Clip, Insulated                        | 17         | 532121251   | Strip, Foam                             |
| 7          | 873951000              | Nut, Keps 10-32 UNF                    | 18         | 532123976   | Nut, Hex Large Flange Lock              |
| 8          | 874760612              | Bolt, Fin. Hex 3/8-16 UNC x 3/4        | 19         | 532121248   | Bushing, Snap                           |
| 9          | 532126471              | Clip, Insulated                        | 20         | 532121250   | Spring, Compression                     |
| 10         | 532126656              | Bracket, Pivot Seat                    | 21         | 532121249   | Spacer, Split 28 ld. x .88 Lg.          |
| 11         | 819131210              | Washer 13/32 x 3/4 x 10 Ga.            | 22         | 532121246   | Bracket, Switch, Mounting               |
| 12         | 873680600              | Nut, Crownlock 3/8-16 UNC              | 23         | 532124294   | Pan, Seat                               |