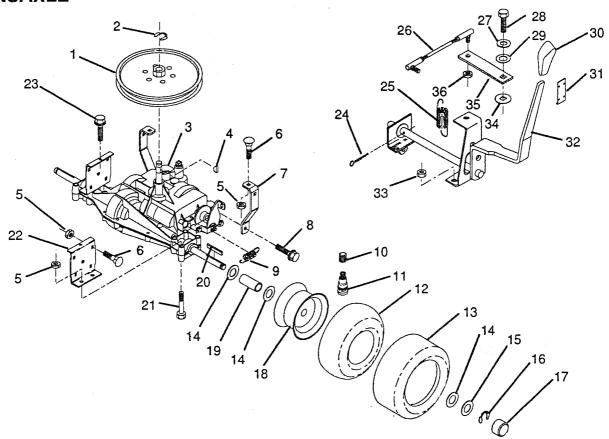

### **TRANSAXLE**

| KEY<br>NO.           | PART<br>NO. | DESCRIPTION                      | KEY<br>NO. | PART<br>NO. | DESCRIPTION                        |
|----------------------|-------------|----------------------------------|------------|-------------|------------------------------------|
| 1                    | 532123385   | Pulley                           | 20         | 532123583   | Key, Square                        |
| 2                    | 812000028   | Ring, Retainer                   | 21         | 874760540   | Bolt, Fin, Hex 5/16-18 x 2-1/2     |
| 3                    | 532126239   | Transaxle, Peerless 5 Speed,     | 22         | 532123377   | Bracket, Transaxle                 |
|                      |             | Model No. 920–045                | 23         | 817490512   | Screw, 5/16-18 x 3/4               |
| 4                    | 532125096   | Key, Woodruff #9                 | 24         | 876020416   | Pin, Cotter 1/8 X 1                |
| 5<br>6<br>7          | 873680500   | Nut, Crownlock 5/16–18           | 25         | 532123393   | Spring, Extension                  |
| 0 G 6                | 872140506   | Bolt, Carriage 5/16–18 UNC x 3/4 | 26         | 532126293   | Link, Shift                        |
|                      | 532123378   | Strap, Torque                    | 27         | 810040400   | Washer, Lock Hvy.                  |
| 8<br>9<br><b>1</b> 0 | 817490508   | Screw, Hex Thdrol. 5/16-18 x 1/2 |            |             |                                    |
| 9                    | 532110422   | Spring, Brake                    | 28         | 871040412   | Helical Spring 1/4  Bolt, Fin, Hex |
| 10                   | 532059192   | Cap, Valve                       | 20         | 071010412   | 1/4–28 UNF x 3/4 Gr.8              |
| 11                   | 532065139   | Stem, Valve                      | 29         | 819091210   | Washer 9/32 x 3/4 x 10 Ga.         |
| 12                   | 532008134   | Tube_                            | 30         | 532122011   | Knob, Shift Contol                 |
| 13                   | 532106230   | Tire, Rear                       | 31         | 532123692   |                                    |
| 14                   | 532121749   | Washer 25/32 x 1-1/4 x 16 Ga.    |            |             | Retainer, Knob                     |
| 15                   | 532121748   | Washer 25/32 x 1-5/8 x 16 Ga.    | 32         | 532125976   | Assembly, Shift Handle             |
| 16                   | 812000001   | E-Ring                           | 33         | 873510500   | Nut, Keps 5/16–18                  |
| 17                   | 532104757   | Cap, Axle                        | 34         | 532105701   | Washer, Shift Plate                |
| 18                   | 532124805   | Rim                              | 35         | 532126292   | Arm, Shift                         |
| 19                   | 532123409   | Spacer                           | 36         | 873810500   | Nut, Hex Nylon 5/16–24             |