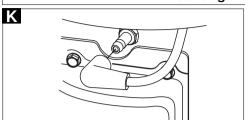

#### To Start your Lawnmower

- 1. Move the handle to the parking position (C2).
- 2. Connect the spark plug lead. (K).
- 3. Open the fuel tap (L).
- Move the Choke control lever to the 'Choke' position
   (M) when starting from cold, and to the 'Run' position
   (N) when starting from hot.
- Pull and firmly hold the Operator Presence Control to the upper handle.
- 6. Place your right foot firmly on the deck and grasp the top of the lower handle with your left hand. Tilt the trimmer towards you (P). This ensures the product is in a secure position when starting and also prevents an unsightly ring being cut in your lawn.
- Pull the starting handle gently until you feel a resistance, return the starting handle slowly.
- 8. Pull the starting handle firmly towards you to its full extent.
- Allow the engine to reach its full running speed then gently lower the lawnmower to the ground.
- 10. When the engine has warmed up make sure the choke control lever is in the 'Run' (N) position.