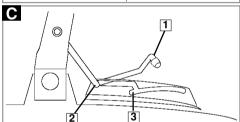

Fitting the Upper Handle to the Lower Handle <u>BEFORE</u> fitting the upper handle to the lower handle, stabilize the lower handle by lifting the hook **(C1)** to the 'parking' position **(C2)**.

- Ensure the Choke Control Lever is on the left hand side when viewed from the rear.
- Align the lower and upper handle (See fig D).
   Locate the bolts (D1), washers (D2) and secure with
  the handle knobs (D3).
- Fit the cables to the handles with the cable ties provided, making sure the cables are not trapped between the upper and lower handles.