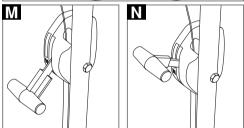

#### To Start your Lawnmower

- 1. Move the handle to the parking position (C2).
- 2. Connect the spark plug lead. (K).
- 3. Open the fuel tap (L).
- Move the Choke control lever to the 'Choke' position
   (M) when starting from cold, and to the 'Run' position
   (N) when starting from hot.
- Pull and firmly hold the Operator Presence Control to the upper handle.
- 6. Place your right foot firmly on the deck and grasp the top of the lower handle with your left hand. Tilt the trimmer towards you (P). This ensures the product is in a secure position when starting and also prevents an unsightly ring being cut in your lawn.
- Pull the starting handle gently until you feel a resistance, return the starting handle slowly.
- 8. Pull the starting handle firmly towards you to its full extent.
- Allow the engine to reach its full running speed then gently lower the lawnmower to the ground.
- 10. When the engine has warmed up make sure the choke control lever is in the 'Run' (N) position.

#### **Engine Will Not Start**

- Ensure that the Operator Presence Control is gripped firmly to the upper handle.
- Check that there is sufficient fuel in the fuel tank and the fuel tap is open
- 3. Check that the choke control lever is in the correct position:- 'Run' position (N) for a hot engine, 'Choke' position (M) for a cold engine.
- The engine may have flooded. Remove and dry the spark plug.
- Petrol may be stale, replace. Once the petrol has been replaced, it may take a little time for fresh petrol to filter through.
- Check that the blade bolt is tight. A loose blade bolt could cause difficult starting.
- If the engine will still not start disconnect the spark plug lead and consult you local approved Service Centre/Dealer.