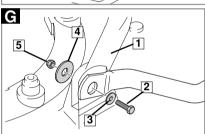

## Assembly (with wheels)

- Fit the lower handle (E1) to the deck with the lower handle pin (E2) as illustrated in Fig E.
- Attach the wheels (F1) to the wheel frame (F2) with the wheel retaining clips (F3) as illustrated in Fig F.
- Fit the wheel frame (G1) to the deck with the lower handle bolt (G2), small washer (G3), large washer (G4) and locknut (G5) as illustrated in Fig G.
- Locate the lower telescopic tubes (H1) inside the upper telescopic tubes (H2) and secure with the pin (H3) and retaining clip (H4) as illustrated in Fig H.