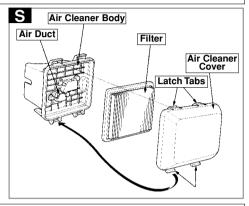

## Cleaning the Air Filter

Never run the engine without a filter or with a dirty filter. This will greatly reduce engine efficiency and lead to engine damage. Your lawnmower is fitted with an Air Cleaner, the maintenance for which is as follows:-

- · Check the filter before each use.
- Clean every 25 hrs or more frequently when used in dusty areas.
- Replace filter every 200 hrs.
- Press the latch tabs on the top of the air cleaner cover and remove the cover.
- 2. Check the filter is clean and in good condition.

#### If the filter is dirty:-

- Tap the air filter several times on a hard surface to remove dirt, or blow compressed air through the air filter from the clean side that faces the engine. Never try to brush off dirt. Brushing will force dirt into the fibers.
- Wipe dirt from the air cleaner body and cover using a moist rag. Be careful to prevent dirt from entering the air duct that leads to the carburetor.
- 4. Replace the filter and air cleaner cover.