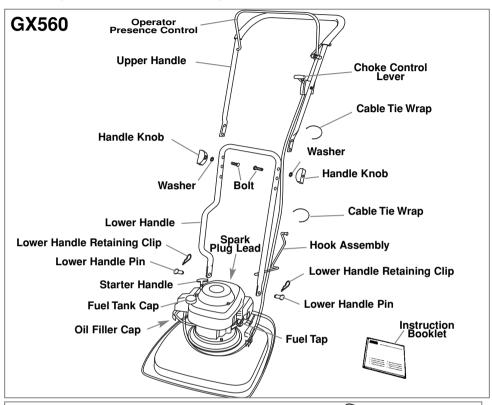

## Assembly (without wheels)

#### Fitting the Lower Handle to the Lawnmower

- Feed the hook (A2) attached to the lower handle (A1) halfway through the centre slot of the guide (A3), in the direction indicated by the arrow (A4).
- Maintaining the hook (A2) in the centre slot of the guide (A3) turn the lower handle (A1) clockwise through 90° to place both legs of the lower handle in position between the hood brackets (A5).
- Insert the pins (B1) and secure with the retaining clips (B2).

Fitting the Upper Handle to the Lower Handle <u>BEFORE</u> fitting the upper handle to the lower handle, stabilize the lower handle by lifting the hook **(C1)** to the 'parking' position **(C2)**.

- Ensure the Choke Control Lever is on the left hand side when viewed from the rear.
- Align the lower and upper handle (See fig D).
   Locate the bolts (D1), washers (D2) and secure with
  the handle knobs (D3).
- Fit the cables to the handles with the cable ties provided, making sure the cables are not trapped between the upper and lower handles.

#### **Handle Position**

The handle position can be adjusted using the guide and hook assembly.

- 1. Lift hook (C1).
- 2. Position as required:
  - (C2) Parking position
  - (C3) Mowing position