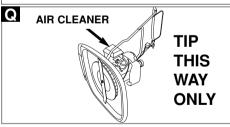

Before any servicing to the underside of your machine, close the fuel tap, let the engine run until it stops, disconnect the spark plug lead and TIP THE MACHINE ON ITS SIDE WITH THE AIR CLEANER UPPERMOST (Q).

#### Removing the Blade and Fan

- Renew your metal blade after 50 hours mowing or 2 years whichever is the sooner regardless of condition.
- If the blade is cracked or damaged replace it with a new one.
- Ensure the Operator Presence Control is released, when the engine has stopped and the blade has stopped rotating - disconnect the spark plug lead.
- 2. Fully close the fuel tap (L).
- Turn your lawnmower on its side with the air cleaner uppermost (see pic above).
- To remove the blade bolt (R1), hold the fan (R4) firmly and with the spanner provided loosen the blade bolt by turning it anti-clockwise.
- 5. Remove the blade bolt (R1), blade (R2), spacers (R3) and fan (R4).
- Inspect for damage and clean as necessary.