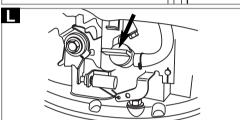

#### To Start your Lawnmower

- 1. Move the handle to the parking position (C2).
- 2. Connect the spark plug lead. (K).
- 3. Open the fuel tap (L).
- Move the Choke control lever to the 'Choke' position
   (M) when starting from cold, and to the 'Run' position
   (N) when starting from hot.
- Pull and firmly hold the Operator Presence Control to the upper handle.
- 6. Place your right foot firmly on the deck and grasp the top of the lower handle with your left hand. Tilt the trimmer towards you (P). This ensures the product is in a secure position when starting and also prevents an unsightly ring being cut in your lawn.
- Pull the starting handle gently until you feel a resistance, return the starting handle slowly.
- 8. Pull the starting handle firmly towards you to its full extent.
- Allow the engine to reach its full running speed then gently lower the lawnmower to the ground.
- 10. When the engine has warmed up make sure the choke control lever is in the 'Run' (N) position.

#### To Stop your Lawnmower

- Blade continues to rotate after the machine has switched off, rotating blades can cause injury.
- Release the Operator Presence Control.
- As the engine dies, tilt the lawnmower slightly. This prevents a ring being cut in your lawn.
- When the engine has stopped, lower the lawnmower to the ground.
- Put the handle in the Parking position (C2).
- 5. Close the fuel tap (L)