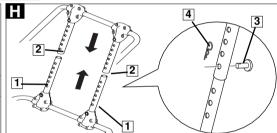

## Assembly (with wheels)

- Fit the lower handle (E1) to the deck with the lower handle pin (E2) as illustrated in Fig E.
- Attach the wheels (F1) to the wheel frame (F2) with the wheel retaining clips (F3) as illustrated in Fig F.
- Fit the wheel frame (G1) to the deck with the lower handle bolt (G2), small washer (G3), large washer (G4) and locknut (G5) as illustrated in Fig G.
- Locate the lower telescopic tubes (H1) inside the upper telescopic tubes (H2) and secure with the pin (H3) and retaining clip (H4) as illustrated in Fig H.