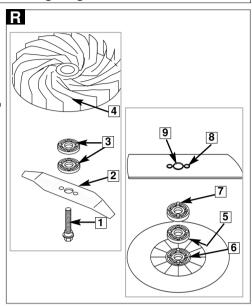

#### Adjusting the Cutting Height

- Never use more than 2 cutting height spacers.
- Spacers can only be fitted between the blade and the fan and never between blade and the bolt (R).
- Ensure the Operator Presence Control is released, when the engine has stopped rotating - disconnect the spark plug lead.
- 2. Close the fuel tap (L). Turn your lawnmower on its side.
- Remove the blade bolt (R1) and blade (R2) as described in 'Removing the Blade and Fan'.
- 4. For a Lower Cut Add spacers (R3) to a maximum of 2.
- 5. For a Higher Cut Take spacers (R3) away.
- Refit the blade as described in 'Fitting the Blade and Fan'.

#### Removing the Blade and Fan

- Renew your metal blade after 50 hours mowing or 2 years whichever is the sooner regardless of condition.
- If the blade is cracked or damaged replace it with a new one.
- Ensure the Operator Presence Control is released, when the engine has stopped and the blade has stopped rotating - disconnect the spark plug lead.
- 2. Fully close the fuel tap (L).
- Turn your lawnmower on its side with the air cleaner uppermost (see pic above).
- To remove the blade bolt (R1), hold the fan (R4) firmly and with the spanner provided loosen the blade bolt by turning it anti-clockwise.
- 5. Remove the blade bolt (R1), blade (R2), spacers (R3) and fan (R4).
- Inspect for damage and clean as necessary.

#### Fitting the Blade and the Fan

- Before using the lawnmower, always visually inspect to see that blades and bolts are not worn or damaged.
- · Never use more than 2 cutting height spacers.
- Spacers can only be fitted between the blade and the fan and never between blade and the bolt.
- 1. Ensure the fan is located correctly.
- 2. Place the spacers (R3) onto the fan ensuring the pegs (R5) have located into the holes (R6).
- Place the blade (R2) onto the spacers (R3) ensuring the pegs (R7) have located into the holes (R8) on the blade and ensuring the blade is positioned as illustrated in Figure R.
- Place the blade bolt (R1) through the centre hole (R9) of the blade.
- 5. Tighten down clockwise by hand.
- Hold the fan firmly and tighten the blade bolt with the spanner provided.