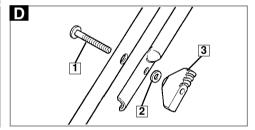

Fitting the Upper Handle to the Lower Handle <u>BEFORE</u> fitting the upper handle to the lower handle, stabilize the lower handle by lifting the hook **(C1)** to the 'parking' position **(C2)**.

- Ensure the Choke Control Lever is on the left hand side when viewed from the rear.
- Align the lower and upper handle (See fig D).
   Locate the bolts (D1), washers (D2) and secure with
  the handle knobs (D3).
- Fit the cables to the handles with the cable ties provided, making sure the cables are not trapped between the upper and lower handles.