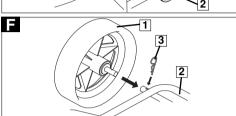

## Assembly (with wheels)

- Fit the lower handle (E1) to the deck with the lower handle pin (E2) as illustrated in Fig E.
- Attach the wheels (F1) to the wheel frame (F2) with the wheel retaining clips (F3) as illustrated in Fig F.
- Fit the wheel frame (G1) to the deck with the lower handle bolt (G2), small washer (G3), large washer (G4) and locknut (G5) as illustrated in Fig G.
- Locate the lower telescopic tubes (H1) inside the upper telescopic tubes (H2) and secure with the pin (H3) and retaining clip (H4) as illustrated in Fig H.