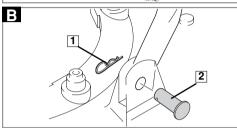

#### Fitting the Lower Handle to the Lawnmower

- Feed the hook (A2) attached to the lower handle (A1) halfway through the centre slot of the guide (A3), in the direction indicated by the arrow (A4).
- Maintaining the hook (A2) in the centre slot of the guide (A3) turn the lower handle (A1) clockwise through 90° to place both legs of the lower handle in position between the hood brackets (A5).
- Insert the pins (B1) and secure with the retaining clips (B2).