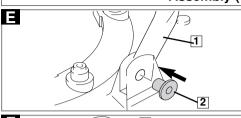

## Assembly (with wheels)

- Fit the lower handle (E1) to the deck with the lower handle pin (E2) as illustrated in Fig E.
- Attach the wheels (F1) to the wheel frame (F2) with the wheel retaining clips (F3) as illustrated in Fig F.
- Fit the wheel frame (G1) to the deck with the lower handle bolt (G2), small washer (G3), large washer (G4) and locknut (G5) as illustrated in Fig G.
- Locate the lower telescopic tubes (H1) inside the upper telescopic tubes (H2) and secure with the pin (H3) and retaining clip (H4) as illustrated in Fig H.