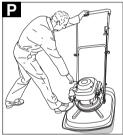

#### To Start your Lawnmower

- 1. Move the handle to the parking position (C2).
- 2. Connect the spark plug lead. (K).
- 3. Open the fuel tap (L).
- Move the Choke control lever to the 'Choke' position
   (M) when starting from cold, and to the 'Run' position
   (N) when starting from hot.
- Pull and firmly hold the Operator Presence Control to the upper handle.
- 6. Place your right foot firmly on the deck and grasp the top of the lower handle with your left hand. Tilt the trimmer towards you (P). This ensures the product is in a secure position when starting and also prevents an unsightly ring being cut in your lawn.
- Pull the starting handle gently until you feel a resistance, return the starting handle slowly.
- 8. Pull the starting handle firmly towards you to its full extent.
- Allow the engine to reach its full running speed then gently lower the lawnmower to the ground.
- 10. When the engine has warmed up make sure the choke control lever is in the 'Run' (N) position.