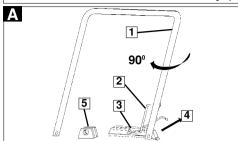

#### Fitting the Lower Handle to the Lawnmower

- Feed the hook (A2) attached to the lower handle (A1) halfway through the centre slot of the guide (A3), in the direction indicated by the arrow (A4).
- Maintaining the hook (A2) in the centre slot of the guide (A3) turn the lower handle (A1) clockwise through 90° to place both legs of the lower handle in position between the hood brackets (A5).
- Insert the pins (B1) and secure with the retaining clips (B2).