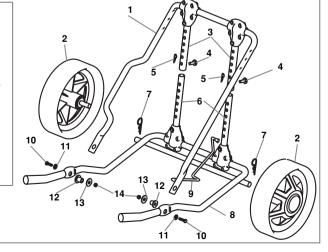

## Wheel Frame (if applicable) 1. Lower Handle Wheels x 2

- 3. Upper telescopic tubes
- Telescopic tube pin 4.
- 5. Telescopic tube retaining clip
- 6. Lower telescopic tubes
- 7. Wheel retaining clips
- 8. Wheel frame
- 9. Hook Assembly
- 10. Lower handle bolt x 2
- 11. Small washer x 2
- 12. Lower handle pin x 2
- 13. Large washer x 2
- 14 Locknut x 2

## Assembly (with wheels)

- Fit the lower handle (E1) to the deck with the lower handle pin (E2) as illustrated in Fig E.
- Attach the wheels (F1) to the wheel frame (F2) with the wheel retaining clips (F3) as illustrated in Fig F.
- Fit the wheel frame (G1) to the deck with the lower handle bolt (G2), small washer (G3), large washer (G4) and locknut (G5) as illustrated in Fig G.
- Locate the lower telescopic tubes (H1) inside the upper telescopic tubes (H2) and secure with the pin (H3) and retaining clip (H4) as illustrated in Fig H.

Fit the Upper Handle to the Lower Handle by following the instructions above in 'Assembly (without wheels)'