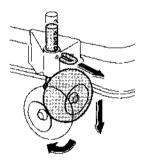

8. Remove drive belt from the engine crankshaft pulley and mower deck pulleys.

9. Pull out and down on front lift lever to disconnect front lift rod assembly from mower deck.

INSTALLATION

BELT TENSION LEVER