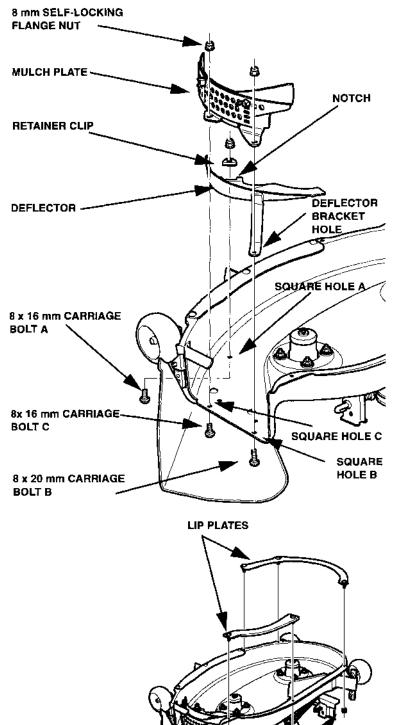

### 38" MOWER DECK: INSTALL DEFLECTOR, MULCH PLATE, AND LIPS

- Insert carriage bolt A (8 x 16 mm) into the square hole A from the top (belt & pulley) side of the mower deck. Put the retainer clip onto the bolt, then loosely install an 8 mm self-locking flange nut.
- 2. Line up the notch on the deflector with the retainer clip, then line up the deflector bracket hole with hole B in the mower deck.
- Install carriage bolt B (8 x 20 mm) through square hole B, deflector bracket hole, mulch plate hole and then an 8 mm self-locking flange nut.
- Install carriage bolt C (8 x 16 mm) through square hole C, mulch plate, and an 8 mm self-locking flange nut.

5. Install the two lip plates as shown, using five 8 mm self-locking flange nuts.

- 6. Tighten all hardware:
- 7. Skip ahead to page 18, Install Blades.

8 mm SELF-LOCKING FLANGE NUT (5)