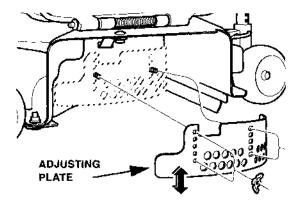

### **Adjusting Plate**

You can adjust this plate up or down, depending on if you are mulching grass or leaves.

When the plate is moved all the way down (closer to the ground) the clippings are held inside the mower deck for a longer period of time. The clippings are cut repeatedly by the mulching blades and are turned into a very fine mulch. This is the best setting for leaves and other heavy mulching.

When the plate is all the way up, the clippings only briefly circulate inside the mower deck, so they are only mulched by the blade for a short period of time. The clippings aren't cut as often, and the final mulch is larger and coarser. This is the best setting for light and frequent mulching of grass only. If you experience deck clogging, move the mulch plate up.

# ADJUSTING PLATE

The holes in the adjusting plate allow air and some grass/leaf particles to be discharged. The lower the plate is to the ground, the fewer the particles discharged.

- 1. When mulching grass only, raise the adjusting plate closer to the mower deck. Loosen and remove the wing nuts and move the plate up.
- 2. When mulching leaves, lower the adjusting plate closer to the ground. Loosen and remove the two wing nuts and move the plate down.
- 3. Reinstall the self-locking wing nuts and tighten them securely. You may need to try different settings to get the desired results.