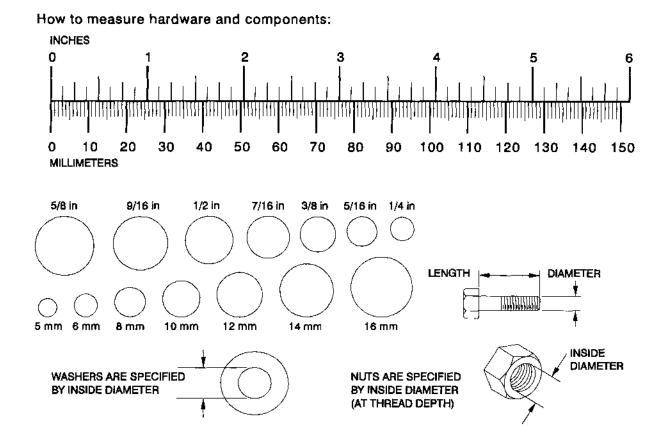

aust system cool before touching.

#### Injury from moving parts.

Do not run the engine unless the instruction tells you to do so. Even then, keep your hands, fingers, and clothing away. Do not run the engine when any protective guard or shield is removed.

 To reduce the possibility of a fire or explosion, be careful when working around gasoline or batteries. Use only a nonflammable solvent, not gasoline, to clean parts. Keep all cigarettes, sparks, and flames away from the battery and all fuel-related parts.

# **TORQUE VALUES**

| NUT AND BOLT | TORQUE VALUES |      |     |  |  |  |  |
|--------------|---------------|------|-----|--|--|--|--|
| DIAMETER     | ft-lb         | kg-m | N∙m |  |  |  |  |
| 8 mm bolts   | 15            | 2.1  | 21  |  |  |  |  |

# HARDWARE MEASURING CHART



# PARTS LIST

| CD4138 (38") Deck Mulch Kit            |                              |     |               |  |  |  |  |  |
|----------------------------------------|------------------------------|-----|---------------|--|--|--|--|--|
| Illustration                           | Description                  | Qty | Part Number   |  |  |  |  |  |
|                                        | Side lip                     | 1   | 76265-V09-M01 |  |  |  |  |  |
| ç.                                     | Rear lip                     | 1   | 76266-V09-M01 |  |  |  |  |  |
|                                        | Mulching Plate               | 1   | 76261-V09-M01 |  |  |  |  |  |
| L.                                     | Adjustment Plate             | 1   | 76264-V09-M01 |  |  |  |  |  |
|