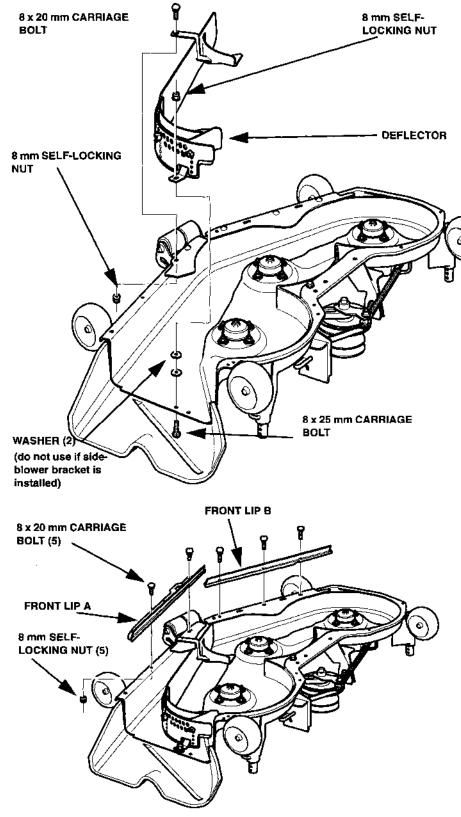

### 48" MOWER DECK: INSTALL DEFLECTOR, FRONT LIPS AND REAR LIPS

- Install the deflector to the mower deck with an 8 x 25 mm carriage bolt, two flat washers, and 8 mm self-locking nut. The two flat washers should NOT be installed if the bracket for the optional side-blower bracket is already installed on the mower deck (See the operator's manual for the side-blower for details.)
- Install the remaining deflector bracket on the front of the mower deck using an 8 x 20 mm carriage bolt and 8 mm self-locking nut as shown. Tighten the deflector hardware to 15 ft-lbs (21 N•m, 2.1 kg-m).

 Install front lip A, using two 8 x 20 mm carriage bolts and 8 mm self-locking nuts. Install front lip B, using two 8 x 25 mm carriage bolts and 8 mm self-locking nuts.

4. Install the center lip, using two 8 mm self-locking nuts. Install the side lip, using an 8 x 25 mm carriage bolt and two 8 mm self-locking nuts. Tighten the hardware to 15 ft-lbs (21 N+m, 2.1 kg-m).