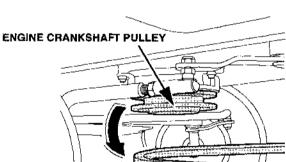

8. Remove drive belt from the engine crankshaft pulley and mower deck pulleys.

9. Pull out and down on front lift lever to disconnect front lift rod assembly from mower deck.

INSTALLATION

BELT TENSION LEVER