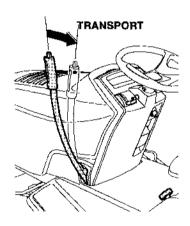

10. Remove the lift rod attaching assembly from tractor and mower deck.

- 11. Pull out on rear attaching J-pins on each side of mower deck and turn pins to unlocked position to disconnect mower from tractor. It may be necessary to manually lift up on the rear of the mower deck to pull out the J-pins.
- 12. To prevent tension lever from catching on tractor, make sure tension lever is latched back into its bracket.
- 13. Grip the lift lever firmly (it is now under spring tension), and move it to the TRANSPORT (upper) position.
- 14. Slide mower deck out from under side of tractor.

### 6. Push lift lever all the way forward to LOCKOUT (lower) position.

ł

7. Disconnect drive belt tension lever from hook bracket by pulling lever out of notch on bracket, then up and toward you to relieve belt tension.