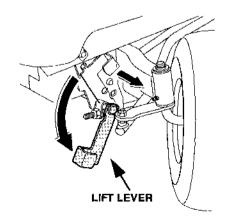

### 6. Push lift lever all the way forward to LOCKOUT (lower) position.

ł

7. Disconnect drive belt tension lever from hook bracket by pulling lever out of notch on bracket, then up and toward you to relieve belt tension.

10. Remove the lift rod attaching assembly from tractor and mower deck.

- 11. Pull out on rear attaching J-pins on each side of mower deck and turn pins to unlocked position to disconnect mower from tractor. It may be necessary to manually lift up on the rear of the mower deck to pull out the J-pins.
- 12. To prevent tension lever from catching on tractor, make sure tension lever is latched back into its bracket.
- 13. Grip the lift lever firmly (it is now under spring tension), and move it to the TRANSPORT (upper) position.
- 14. Slide mower deck out from under side of tractor.