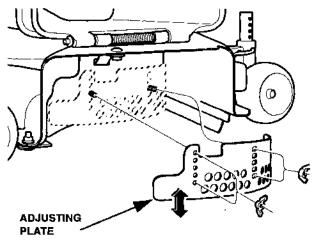

### **Adjusting Plate**

You can adjust this plate up or down, depending on if you are mulching grass or leaves.

When the plate is moved all the way down (closer to the ground) the clippings are held inside the mower deck for a longer period of time. The clippings are cut repeatedly by the mulching blades and are turned into a very fine mulch. This is the best setting for leaves and other heavy mulching.

When the plate is all the way up, the clippings only briefly circulate inside the mower deck, so they are only mulched by the blade for a short period of time. The clippings aren't cut as often, and the final mulch is larger and coarser. This is the best setting for light and frequent mulching of grass only. If you experience deck clogging, move the mulch plate up.

# ADJUSTING PLATE

The holes in the adjusting plate allow air and some grass/leaf particles to be discharged. The lower the plate is to the ground, the fewer the particles discharged.

- 1. When mulching grass only, raise the adjusting plate closer to the mower deck. Loosen and remove the wing nuts and move the plate up.
- 2. When mulching leaves, lower the adjusting plate closer to the ground. Loosen and remove the two wing nuts and move the plate down.
- 3. Reinstall the self-locking wing nuts and tighten them securely. You may need to try different settings to get the desired results.