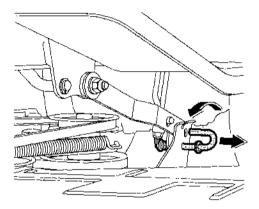

### 6. Push lift lever all the way forward to LOCKOUT (lower) position.

ł

7. Disconnect drive belt tension lever from hook bracket by pulling lever out of notch on bracket, then up and toward you to relieve belt tension.