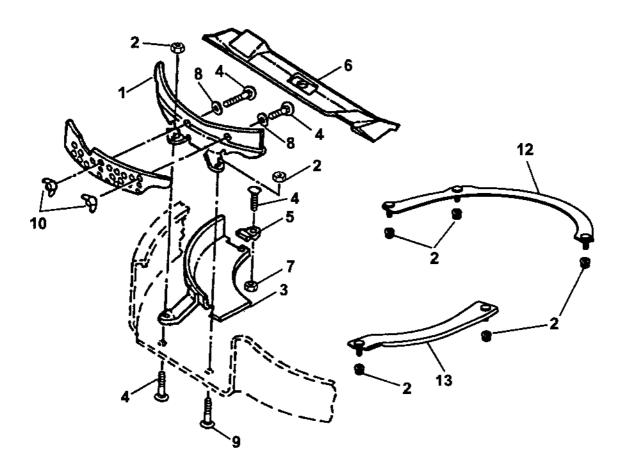

### 38" MOWER DECK: INSTALL DEFLECTOR, MULCH PLATE, AND LIPS

- Insert carriage bolt A (8 x 16 mm) into the square hole A from the top (belt & pulley) side of the mower deck. Put the retainer clip onto the bolt, then loosely install an 8 mm self-locking flange nut.
- 2. Line up the notch on the deflector with the retainer clip, then line up the deflector bracket hole with hole B in the mower deck.
- Install carriage bolt B (8 x 20 mm) through square hole B, deflector bracket hole, mulch plate hole and then an 8 mm self-locking flange nut.
- Install carriage bolt C (8 x 16 mm) through square hole C, mulch plate, and an 8 mm self-locking flange nut.

5. Install the two lip plates as shown, using five 8 mm self-locking flange nuts.

- 6. Tighten all hardware:
- 7. Skip ahead to page 18, Install Blades.

8 mm SELF-LOCKING FLANGE NUT (5)