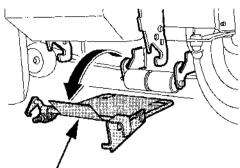

### 6. Push lift lever all the way forward to LOCKOUT (lower) position.

ł

7. Disconnect drive belt tension lever from hook bracket by pulling lever out of notch on bracket, then up and toward you to relieve belt tension.

10. Remove the lift rod attaching assembly from tractor and mower deck.

- 11. Pull out on rear attaching J-pins on each side of mower deck and turn pins to unlocked position to disconnect mower from tractor. It may be necessary to manually lift up on the rear of the mower deck to pull out the J-pins.
- 12. To prevent tension lever from catching on tractor, make sure tension lever is latched back into its bracket.
- 13. Grip the lift lever firmly (it is now under spring tension), and move it to the TRANSPORT (upper) position.
- 14. Slide mower deck out from under side of tractor.