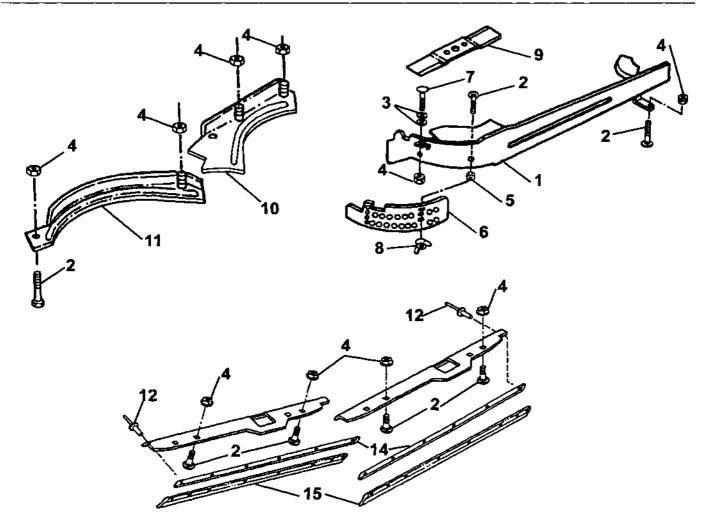

### 48" MOWER DECK: INSTALL DEFLECTOR, FRONT LIPS AND REAR LIPS

- Install the deflector to the mower deck with an 8 x 25 mm carriage bolt, two flat washers, and 8 mm self-locking nut. The two flat washers should NOT be installed if the bracket for the optional side-blower bracket is already installed on the mower deck (See the operator's manual for the side-blower for details.)
- Install the remaining deflector bracket on the front of the mower deck using an 8 x 20 mm carriage bolt and 8 mm self-locking nut as shown. Tighten the deflector hardware to 15 ft-lbs (21 N•m, 2.1 kg-m).

 Install front lip A, using two 8 x 20 mm carriage bolts and 8 mm self-locking nuts. Install front lip B, using two 8 x 25 mm carriage bolts and 8 mm self-locking nuts.

4. Install the center lip, using two 8 mm self-locking nuts. Install the side lip, using an 8 x 25 mm carriage bolt and two 8 mm self-locking nuts. Tighten the hardware to 15 ft-lbs (21 N+m, 2.1 kg-m).