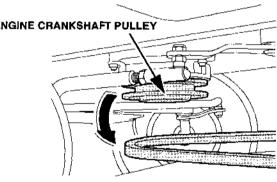

8. Remove drive belt from the engine crankshaft pulley and mower deck pulleys.

9. Pull out and down on front lift lever to disconnect front lift rod assembly from mower deck.

INSTALLATION

BELT TENSION LEVER