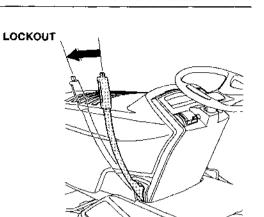

### 6. Push lift lever all the way forward to LOCKOUT (lower) position.

ł

7. Disconnect drive belt tension lever from hook bracket by pulling lever out of notch on bracket, then up and toward you to relieve belt tension.

## **INSTALL MOWER DECK**

ì

Refer to the previous removal steps and illustrations as needed.

- 1. Verify that the lift lever in the TRANSPORT position.
- 2. Push mower deck under tractor from either side.
- 3. Verify that the height adjustment knob to blank mark on knob.
- 4. Move the lift lever to the LOCKOUT position.
- 5. Install the rear mower deck lift brackets to lift arms with the J-pins. You may need to slightly lift the rear of the mower deck to get the bracket holes and pins to line up properly.
- 6. Attach front lift rod assembly to hooked end of tractor's frame brackets and hooked end of mower deck attaching brackets.
- 7. Rotate the front lift lever up so pin on lever is locked in hole on left-hand side of tractor frame.
- 8. Install mower drive belt on tractor drive pulley and mower drive pulley.
- 9. Position the belt tension lever in its bracket on the mower deck.
- 10. 48" Mower Deck: Rotate the antiscalp rollers to their previous position.