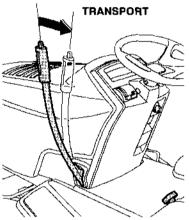

### 6. Push lift lever all the way forward to LOCKOUT (lower) position.

ł

7. Disconnect drive belt tension lever from hook bracket by pulling lever out of notch on bracket, then up and toward you to relieve belt tension.