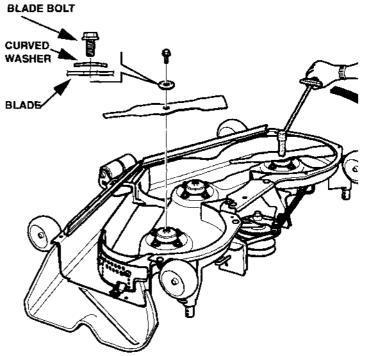

### **REMOVE BLADES**

- 1. Place a block of wood between the blade and the deck to prevent the blade from turning when removing bolt.
- 2. Remove bolts, washers, and blades.

### **INSTALL BLADES**

- 1. Install the mulching blades as shown. Fasten with washer and bolt. Make sure cupped side of washer is next to blade.
- 2. Use a block of wood to prevent the blades from turning, and use a torque wrench to tighten the blades bolts.

38" mower: 55 ft-lb (75 N•m) 48" mower: 50 ft-lb (68 N•m)

3. Carefully rotate all blades and make sure that none of the blades contacts any part of the mower deck.

(48" DECK SHOWN; 38" SIMILIAR)