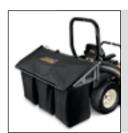

TRIPLE BAGGER Large, 10-bushel, triple-bag grass collection system for a professional, well-groomed look.

SPREADER
Attaches to
either front or
rear of THE
TANK™ to spread
salt, seed or
fertilizer.

POWER ASSIST DUMP HOPPER Easily transports and unloads grass clippings or leaves.