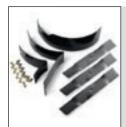

LIGHT KIT
Easy-to-install
kit, provides
increased
visibility and
safety for early
or late days.

MULCHING KIT Mulching baffles install easily to control airflow and reliably re-cut clippings for superior mulching.