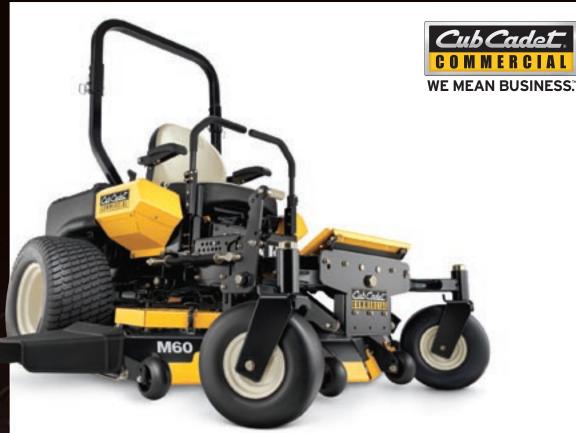

## YOUR CLIENTS WON'T JUST BE SATISFIED, THEY'LL BE SPEECHLESS.

If you're looking for a top-of-the-line commercial mower, you've found it. THE TANK™ is designed to do it all. The Select Cut System™ deck can cut all types of grass in all types of conditions. Plus, it produces a high-quality cut at faster ground speeds. It easily handles attachments without sacrificing productivity, and has features that keep the operator comfortable in rough conditions. And with true commercial-grade toughness, it's no wonder that THE TANK™ is the mower that all other mowers aspire to be.