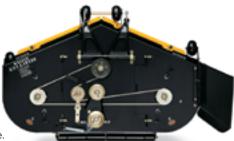

#### **SELECT CUT SYSTEM™ DECK**

This innovative deck design features a patented sloped-nose front skirt with an adjustable leading edge and a configurable inner baffle that allow you to cut any type of grass on any terrain. Plus, the deck is offset for efficient cutting and reduced trimming. Heavy-duty cast-iron trail links allow the deck to follow the terrain without scalping. The greasable cast-aluminum spindles deliver longevity and are easier to service. A patented SmartJet™ deck wash system™ makes it easy to keep the deck clean. The Select Cut System™ deck also features adjustable striping rollers and vented cast-iron pulleys for longer belt life.