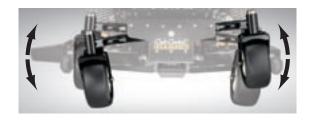

#### **PIVOTING FRONT AXLE**

Follows the contours of the ground for superior cutting, providing a smoother, more uniform look and versatility for different terrains.