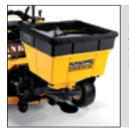

TRIPLE BAGGER Large, 10-bushel, triple-bag grass collection system for a professional, well-groomed look.

SPREADER
Attaches to
either front or
rear of THE
TANK™ to spread
salt, seed or
fertilizer.

POWER ASSIST DUMP HOPPER Easily transports and unloads grass clippings or leaves.