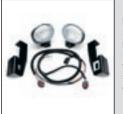

LIGHT KIT
Easy-to-install
kit, provides
increased
visibility and
safety for early
or late days.

MULCHING KIT Mulching baffles install easily to control airflow and reliably re-cut clippings for superior mulching.