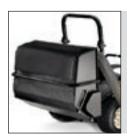

TRIPLE BAGGER Large, 10-bushel, triple-bag grass collection system for a professional, well-groomed look.

SPREADER
Attaches to
either front or
rear of THE
TANK™ to spread
salt, seed or
fertilizer.

POWER ASSIST DUMP HOPPER Easily transports and unloads grass clippings or leaves.