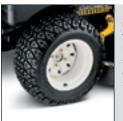

12 VOLT OUTLET Adding electrical power to your TANK™ is simple and easy.

ULTRA-TRACTION TIRES Deliver improved traction on hills, or in sandy or snowy conditions.

72" BLADE
The steel blade
attaches for light
dozer work and
snow plowing,
with skid shoes
for height
adjustment.