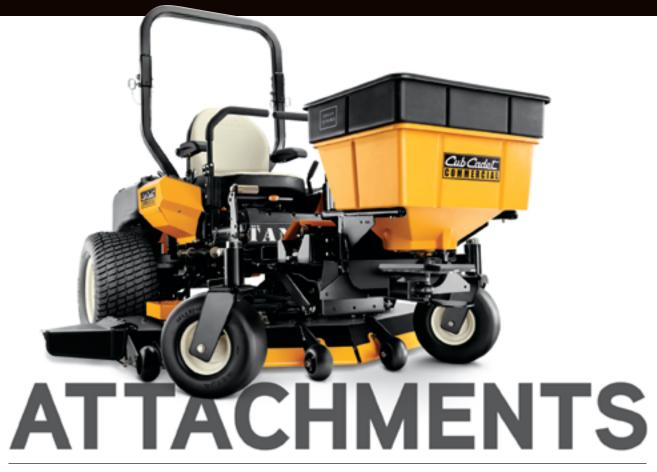

Depending on the time of year or your geographic location, being productive can be a matter of having the right accessories. So whether it's challenging terrain, needing to work past dusk, collecting leaves or even plowing snow, we have the accessories that can help you get your jobs done.

TRIPLE BAGGER Large, 10-bushel, triple-bag grass collection system for a professional, well-groomed look.

SPREADER
Attaches to
either front or
rear of THE
TANK™ to spread
salt, seed or
fertilizer.

POWER ASSIST DUMP HOPPER Easily transports and unloads grass clippings or leaves.