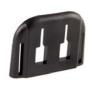

for GO 300, 500, & 700 without dual-T plate

**APTTO** for Tomtom One

APTTOXL for Tomtom One XL and Tomtom One XL-S

APTTGO520 for Tomtom GO 520, 720, 920, and 920T

AP036

## **Instructions for APTTGO520 Adapter Plate**

- Step 1. Attach the adapter plate by sliding it up into the slot on the back of the Tomtom GO 520, 720, 920, or 920T device as shown above.
- Step 2. Follow step 3 from Pedestal Adjustment & Device Cradle Installation above.