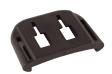

for GO 300, 500, & 700 without dual-T plate

**APTTO** for Tomtom One

APTTOXL for Tomtom One XL and Tomtom One XL-S

APTTGO520 for Tomtom GO 520, 720, 920, and 920T

AP036

# Instructions for GO 300, 500, and 700 adapter plate

Step 1. Remove the tightening nut and screw to remove the dual-T plate head. Insert the mounting arm into the Tomtom GO 300, 500, or 700 adapter (not included). Attach the device to the adapter plate.