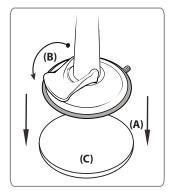

#### **Dash Installation**

- Step 1. Locate a safe flat surface on the dash or console to mount the pedestal. Clean the dash with the alcohol pad provided. Let the dash surface dry before applying the adhesive disc (C).
- Step 2. Push the pedestal suction cup (A) firmly to the disc (C). Flip the lever (B) down to secure the suction cup.