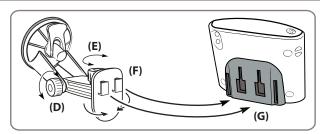

### **Pedestal Adjustment and Cradle Attachment**

- Step 1. Adjust the angle of the pedestal arm by loosening the adjustment knob (D).
- Step 2. Adjust the angle and rotation of the pedestal head by loosening the adjustment knob (E).
- Step 3. Attach the adapter plate to the back of the device. Attach the device and plate to the pedestal by inserting the dual T-Tabs of the pedestal (F) into the dual T-slots of the adapter plate. (G)