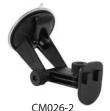

#### Windshield Installation

Step 1. Push the pedestal suction cup (A) firmly to the windshield. Flip the lever (B) down to secure the suction cup.

#### **Dash Installation**

- Step 1. Locate a safe flat surface on the dash or console to mount the pedestal. Clean the dash with the alcohol pad provided. Let the dash surface dry before applying the adhesive disc (C).
- Step 2. Push the pedestal suction cup (A) firmly to the disc (C). Flip the lever (B) down to secure the suction cup.

### **Pedestal Adjustment and Cradle Attachment**

- Step 1. Adjust the angle of the pedestal arm by loosening the adjustment knob (D).
- Step 2. Adjust the angle and rotation of the pedestal head by loosening the adjustment knob (E).
- Step 3. Attach the adapter plate to the back of the device. Attach the device and plate to the pedestal by inserting the dual T-Tabs of the pedestal (F) into the dual T-slots of the adapter plate. (G)