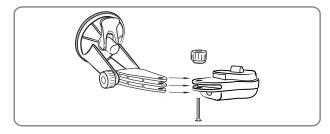

# Instructions for GO 300, 500, and 700 adapter plate

Step 1. Remove the tightening nut and screw to remove the dual-T plate head. Insert the mounting arm into the Tomtom GO 300, 500, or 700 adapter (not included). Attach the device to the adapter plate.