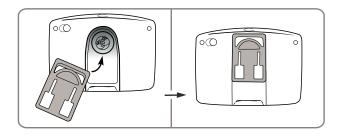

## **Instructions for APTTGO520 Adapter Plate**

- Step 1. Attach the adapter plate by sliding it up into the slot on the back of the Tomtom GO 520, 720, 920, or 920T device as shown above.
- Step 2. Follow step 3 from Pedestal Adjustment & Device Cradle Installation above.