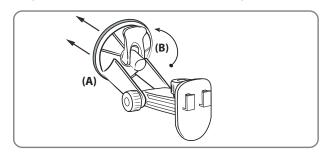

#### Windshield Installation

Step 1. Push the pedestal suction cup (A) firmly to the windshield. Flip the lever (B) down to secure the suction cup.