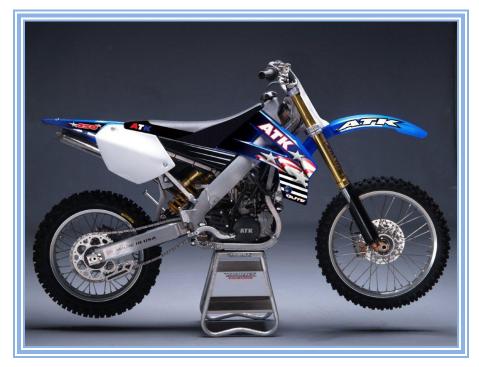

## 2008 ATK 450 MX

## **Standard Features**

- High Performance Lightweight 4-Stroke
- Fuel Injection / Electric Start
- Ohlins POS Fully Adjustable Shock
- *Ohlins* 46mm Fully Adjustable Fork
- Aluminum Twin-Spar Frame
- Perimeter Frame
- **Pro Taper** Handle Bars
- Magura Hydraulic Clutch

## New for 2008

- New Falicon Stroker Crankshaft
- New Aluminum Nikasil Cylinder
- New Bore and Stroke for Max Power
- New Fuel Injection Settings
- New Kickstand
- New Graphics
- New Improved Seat
- Riders Choice Options

**Engine Type:** Liquid, 4-Stroke Single DOHC 4- Valve Head

**Displacement:** 449cc **Bore & Stroke:** 95.0 x 63.4

Horsepower / RPM: 48HP @ 10,000 RPM

**Energy Inductive Coil** 

**Electronic Start** 

2.0 Gallon

**Frame:** Aluminum Twin-Spar

Seat Height: 38.0"
Ground Clearance: 14.2"

Front Suspension: 46mm *Ohlins* 12" Travel Rear Suspension: *Ohlins* POS 12.6" Travel Dual piston, 240mm Rotor

Rear Brake:Dual piston, 220mm RotorFront Tire:Riders ChoiceRear Tire:Riders Choice

**Dry Weight:** 242 lbs

MSRP \$ 7,595

<u>Specifications may change without notice 7.01.07</u> <u>60 Day Limited Warranty Included</u>