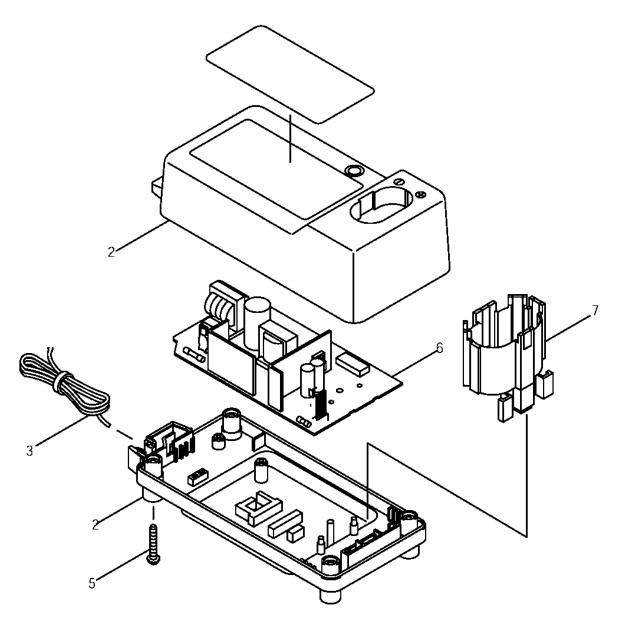

| Item<br>No. | Part<br>No. | No.<br>Used | Description                                             |
|-------------|-------------|-------------|---------------------------------------------------------|
| 2           | 183443-2    | 1           | Charger Case Set (Includes<br>415917-8 - Acrylic Pin 6) |
| 3           | 667812-0    | 1           | Cord with Plug<br>(Includes 652761-4 - Fuse)            |
| 5           | 265999-8    | 4           | Tapping Screw 4X25                                      |
| 6           | 631451-2    | 1           | Circuit Board (Includes (652763-0 - Fuse)               |
| 7           | 417885-1    | 1           | Battery Box                                             |