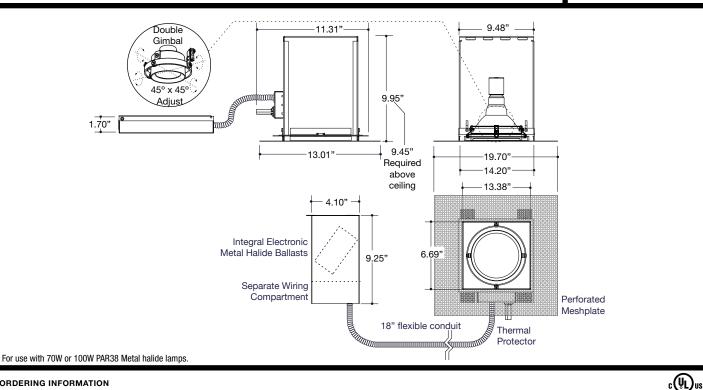

## DESCRIPTION

An adjustable Single-lamp Recessed fixture for trimless installation suitable for downlighting and accent applications. Utilizes ONE (1) PAR38 Metal Halide lamp.

For remodel applications. Insulation must be kept 3" from all sides and at least 1" above the housing.

## SPECIFICATION FEATURES

A... Housing Housing and junction box are aluminum, trimless meshplate is steel with powder coated finish. Perforated meshplate allows for trimless installation in drywall/ plaster ceilings by allowing the ceiling's mudding compound to be applied right up to the edge of the fixture opening. Includes a beveled "knife-edge" lips to ensure a clean edge. Can accommodate various ceiling thickness.

### В ... System Protection:

against overheating and misuse of insulation over and around fixture. Vent holes in housing provide cooler operation.

C... Junction Box Junction Box is UL listed for through branch wiring, 6 #12 90° C supply conductors or 60° C for end of run. The fixture is also UL listed as 'access above ceiling not required'.

## D... Electrical

Integral electronic metal halide ballasts are mounted in a separate metal enclosure box attached to the junction box with 18° of flexible conduit. Ballast enclosure includes a separated wiring compartment and two knockouts for conduit entry and features a perforated metal door for easy maintenance access and cooler operation Entire electrical assembly (jbox and ballast enclosure) is removable from the housing for easy maintenance.

E... Lamps One (1) PAR38 Metal Halide lamp One (1) PAR38 Metal Halide lamp mounted in adjustable double gimbal. Lamp holder is removable and may be regressed 1" for additional cut-off. Lamp can accept optical accessories. 45° x 45° locking lamp adjustment. Beveled-edge lamp ring is secured with threadless, bay-onet action. Optional retractable arm is available for lamp ouldown and extreme available for lamp pulldown and extreme

Prepared by

aiming. Includes Med. Base socket.

Catalog #

Comments

Project

F ... Mounting Mounting clips are provided which mount the housing edge flush with the finished ceiling line. Mounting clips are secured to the housing through the mochalate with screws meshplate with screws.

## G... Labels

cULus listed for non-type IC applications, suitable for use in damp locations.

Ceiling Cut-Out: 7.80" x 7.80"