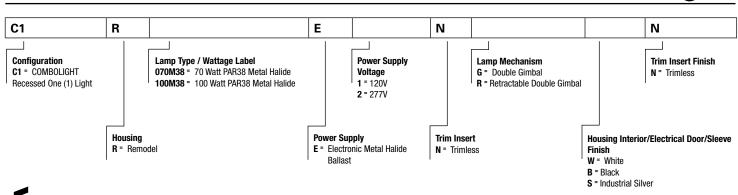

ocking lamp adjustment. Beveled-edge lamp ring is secured with threadless, bay-onet action. Optional retractable arm is available for lamp ouldown and extreme available for lamp pulldown and extreme

Prepared by

aiming. Includes Med. Base socket.

Catalog #

Comments

Project

F ... Mounting Mounting clips are provided which mount the housing edge flush with the finished ceiling line. Mounting clips are secured to the housing through the mochalate with screws meshplate with screws.

## G... Labels

cULus listed for non-type IC applications, suitable for use in damp locations.

Ceiling Cut-Out: 7.80" x 7.80"

# **COMBOLIGHT**<sub>®</sub>

Туре

Date

**Next Generation** Recessed Single-Lamp Fixture

One (1) Light PAR38 Metal Halide

**Remodel Housing** Trimless



## ORDERING INFORMATION



## Specifications and Dimensions subject to change without notice.

RSA Lighting • 7945 Orion Ave. • Van Nuys, CA 91406 • 818-349-3030 • FAX 818-349-3031