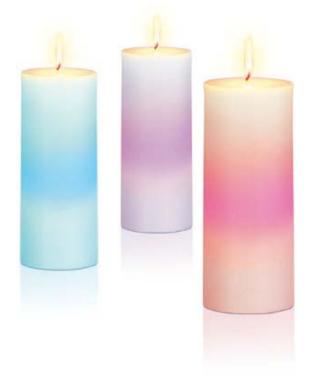

## Colour changing wax candle IMAGEO

The best of two worlds. The IMAGEO Colour changing wax candle fuses the latest multi-colour LED technology into the traditional real wax candle. It combines the captivating effect of a real flame with the possibility to change the colour of the candle to suit the mood or the decor. With a choice of six colours it's easy to create the desired effect. And by using several candles set to different colours, it's possible to create truly charming effects. The LED is powered by a long-lasting 9V battery.

## Benefits

- Multi-colour LED technology
- Changing light effect choice of six colours or automatic colour sequencing
- Wireless battery power use 9V-battery for colour changing
- 20 hours of real candlelight, up to 7 hours of coloured light